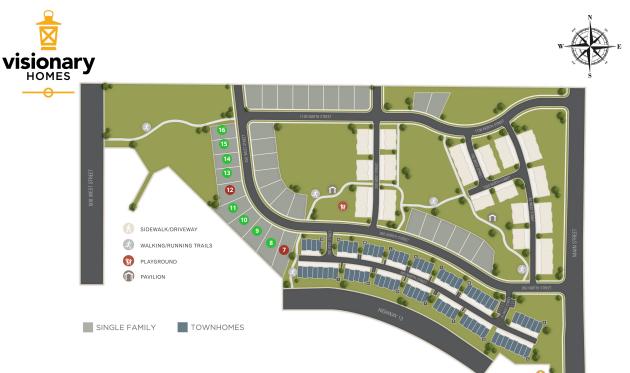

## www.visionaryhomes.com

| Lot # | Address | Lot Size   | Status        | Lot Premium |
|-------|---------|------------|---------------|-------------|
| 8     | None    | 0.23 Acres | Lot Available | \$10,000    |
| 9     | None    | 0.19 Acres | Lot Available | \$10,000    |
| 10    | None    | 0.19 Acres | Lot Available | \$10,000    |
| 11    | None    | 0.19 Acres | Lot Available | \$10,000    |
| 13    | None    | 0.15 Acres | Lot Available |             |
| 14    | None    | 0.14 Acres | Lot Available |             |
| 15    | None    | 0.14 Acres | Lot Available |             |
| 16    | None    | 0.14 Acres | Lot Available |             |
| 7     | None    | 0.24 Acres | Sold          | \$10,000    |
| 12    | None    | 0.18 Acres | Sold          |             |