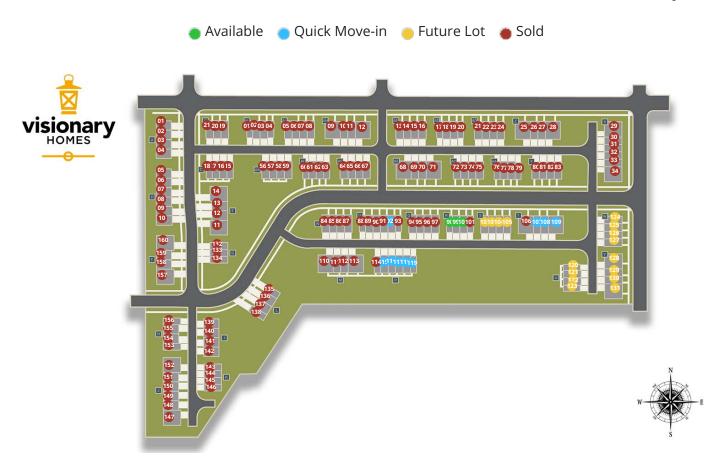

| Lot # | Address              | Lot Size | Status        | Lot Premium |
|-------|----------------------|----------|---------------|-------------|
| 92    | 1197 West 1870 South |          | Spec For Sale |             |
| 115   | 1200 West 1870 South |          | Spec For Sale |             |
| 116   | 1198 West 1870 South |          | Spec For Sale |             |
| 117   | 1196 West 1870 South |          | Spec For Sale |             |
| 118   | 1194 West 1870 South |          | Spec For Sale |             |
| 119   | 1192 West 1870 South |          | Spec For Sale |             |
| 98    | 1175 West 1870 South |          | Lot Available |             |
| 99    | 1173 West 1870 South |          | Lot Available |             |
| 100   | 1171 West 1870 South |          | Lot Available |             |
| 107   | 1151 West 1870 South |          | Lot Available |             |
| 108   | 1149 West 1870 South |          | Lot Available |             |

| Lot # | Address              | Lot Size | Status        | Lot Premium |
|-------|----------------------|----------|---------------|-------------|
| 109   | 1145 West 1870 South |          | Lot Available |             |
| 102   | 1165 West 1870 South |          | Future Lot    |             |
| 103   | 1163 West 1870 South |          | Future Lot    |             |
| 104   | 1161 West 1870 South |          | Future Lot    |             |
| 105   | 1159 West 1870 South |          | Future Lot    |             |
| 120   | 1879 South 1120 West |          | Future Lot    |             |
| 121   | 1181 South 1120 West |          | Future Lot    |             |
| 122   | 1883 South 1120 West |          | Future Lot    |             |
| 123   | 1885 South 1120 West |          | Future Lot    |             |
| 124   | 1862 South 1120 West |          | Future Lot    |             |
| 125   | 1864 South 1120 West |          | Future Lot    |             |

| Lot # | Address              | Lot Size | Status     | Lot Premium |
|-------|----------------------|----------|------------|-------------|
| 126   | 1866 South 1120 West |          | Future Lot |             |
| 127   | 1868 South 1120 West |          | Future Lot |             |
| 128   | 1876 South 1120 West |          | Future Lot |             |
| 129   | 1880 South 1120 West |          | Future Lot |             |
| 130   | 1882 South 1120 West |          | Future Lot |             |
| 131   | 1886 South 1120 West |          | Future Lot |             |
| 01    | 1249 W 1820 S        |          | Sold       |             |
| 01    | 1809 South 1280 West |          | Sold       |             |
| 01    | 1249 W 1820 S        |          | Sold       |             |
| 01    | 1809 South 1280 West |          | Sold       |             |
| 02    | 1247 W 1820 S        |          | Sold       |             |