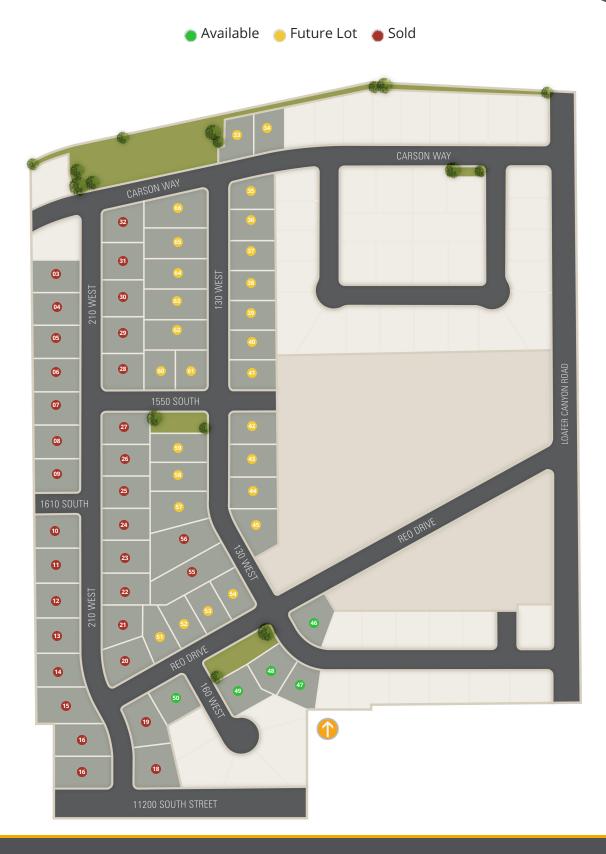

| Lot # | Address          | Lot Size   | Status        | Lot Premium |
|-------|------------------|------------|---------------|-------------|
| 46    | 1677 S 130 W     | 0.34 Acres | Lot Available |             |
| 47    | 1688 S 130 W     | 0.3 Acres  | Lot Available |             |
| 48    | 1678 S 130 W     | 0.31 Acres | Lot Available |             |
| 49    | 1725 S 160 W     | 0.35 Acres | Lot Available |             |
| 50    | 1712 S 160 W     | 0.34 Acres | Lot Available |             |
| 33    | 126 W Carson Way | 0.29 Acres | Future Lot    |             |
| 34    | 112 W Carson Way | 0.29 Acres | Future Lot    |             |
| 35    | 1441 S 130 W     | 0.32 Acres | Future Lot    |             |
| 36    | 1455 S 130 W     | 0.31 Acres | Future Lot    |             |
| 37    | 1471 S 130 W     | 0.31 Acres | Future Lot    |             |
| 38    | 1487 S 130 W     | 0.31 Acres | Future Lot    |             |

| Lot # | Address         | Lot Size   | Status     | Lot Premium |
|-------|-----------------|------------|------------|-------------|
| 39    | 1501 S 130 W    | 0.31 Acres | Future Lot |             |
| 40    | 1519 S 130 W    | 0.31 Acres | Future Lot |             |
| 41    | 1539 S 130 W    | 0.32 Acres | Future Lot |             |
| 42    | 1566 S 130 W    | 0.34 Acres | Future Lot |             |
| 43    | 1584 S 130 W    | 0.34 Acres | Future Lot |             |
| 44    | 1598 S 130 W    | 0.34 Acres | Future Lot |             |
| 45    | 1622 S 130 W    | 0.37 Acres | Future Lot |             |
| 51    | 166 W Reo Drive | 0.31 Acres | Future Lot |             |
| 52    | 154 W Reo Drive | 0.31 Acres | Future Lot |             |
| 53    | 146 W Reo Drive | 0.29 Acres | Future Lot |             |
| 54    | 1653 S 130 W    | 0.29 Acres | Future Lot |             |

| Lot # | Address             | Lot Size   | Status     | Lot Premium |
|-------|---------------------|------------|------------|-------------|
| 57    | 1599 S 130 W        | 0.45 Acres | Future Lot |             |
| 58    | 1587 S 130 W        | 0.37 Acres | Future Lot |             |
| 59    | 1571 S 130 W        | 0.37 Acres | Future Lot |             |
| 60    | 1534 S 130 W        | 0.29 Acres | Future Lot |             |
| 61    | 1534 S 130 W        | 0.29 Acres | Future Lot |             |
| 62    | 1514 S 130 W        | 0.44 Acres | Future Lot |             |
| 63    | 1498 S 130 W        | 0.44 Acres | Future Lot |             |
| 64    | 1482 S 130 W        | 0.44 Acres | Future Lot |             |
| 65    | 1466 S 130 W        | 0.44 Acres | Future Lot |             |
| 66    | 1448 S 130 W        | 0.47 Acres | Future Lot |             |
| 03    | 1482 South 210 West | 0.34 Acres | Sold       |             |

| Lot # | Address             | Lot Size   | Status | Lot Premium |
|-------|---------------------|------------|--------|-------------|
| 04    | 1498 South 210 West | 0.34 Acres | Sold   |             |
| 05    | 1518 South 210 West | 0.34 Acres | Sold   |             |
| 06    | 1534 South 210 West | 0.34 Acres | Sold   |             |
| 07    | 1552 South 210 West | 0.34 Acres | Sold   |             |
| 08    | 1572 South 210 West | 0.34 Acres | Sold   |             |
| 09    | 1594 South 210 West | 0.34 Acres | Sold   |             |
| 10    | 1624 South 210 West | 0.34 Acres | Sold   |             |
| 11    | 1644 South 210 West | 0.34 Acres | Sold   |             |
| 12    | 1664 South 210 West | 0.34 Acres | Sold   |             |
| 13    | 1678 South 210 West | 0.34 Acres | Sold   |             |
| 14    | 1702 South 210 West | 0.34 Acres | Sold   |             |

| Lot # | Address             | Lot Size   | Status | Lot Premium |
|-------|---------------------|------------|--------|-------------|
| 15    | 1718 South 210 West | 0.47 Acres | Sold   | \$20,000    |
| 16    | 1736 S 210 W        | 41.0 Acres | Sold   |             |
| 16    | 1738 South 210 West | 0.41 Acres | Sold   | \$5,000     |
| 16    | 1736 S 210 W        | 41.0 Acres | Sold   |             |
| 16    | 1738 South 210 West | 0.41 Acres | Sold   | \$5,000     |
| 18    | 1757 South 210 West | 0.41 Acres | Sold   | \$10,000    |
| 19    | 1733 South 210 West | 0.38 Acres | Sold   | \$7,000     |
| 20    | 1703 South 210 West | 0.37 Acres | Sold   | \$5,000     |
| 21    | 1677 South 210 West | 0.35 Acres | Sold   | \$5,000     |
| 22    | 1655 South 210 West | 0.34 Acres | Sold   | \$5,000     |
| 23    | 1637 South 210 West | 0.34 Acres | Sold   | \$5,000     |

| Lot # | Address             | Lot Size   | Status | Lot Premium |
|-------|---------------------|------------|--------|-------------|
| 24    | 1621 South 210 West | 0.34 Acres | Sold   | \$5,000     |
| 25    | 1603 South 210 West | 0.34 Acres | Sold   | \$5,000     |
| 26    | 1583 South 210 West | 0.34 Acres | Sold   | \$5,000     |
| 27    | 1567 South 210 West | 0.34 Acres | Sold   | \$15,000    |
| 28    | 1533 South 210 West | 0.34 Acres | Sold   | \$15,000    |
| 29    | 1513 South 210 West | 0.34 Acres | Sold   | \$15,000    |
| 30    | 1495 South 210 West | 0.34 Acres | Sold   | \$15,000    |
| 31    | 1473 South 210 West | 0.34 Acres | Sold   | \$15,000    |
| 32    | 1455 South 210 West | 0.34 Acres | Sold   | \$15,000    |
| 55    | 1625 S 130 W        | 0.56 Acres | Sold   |             |
| 56    | 1613 S 130 W        | 0.56 Acres | Sold   |             |