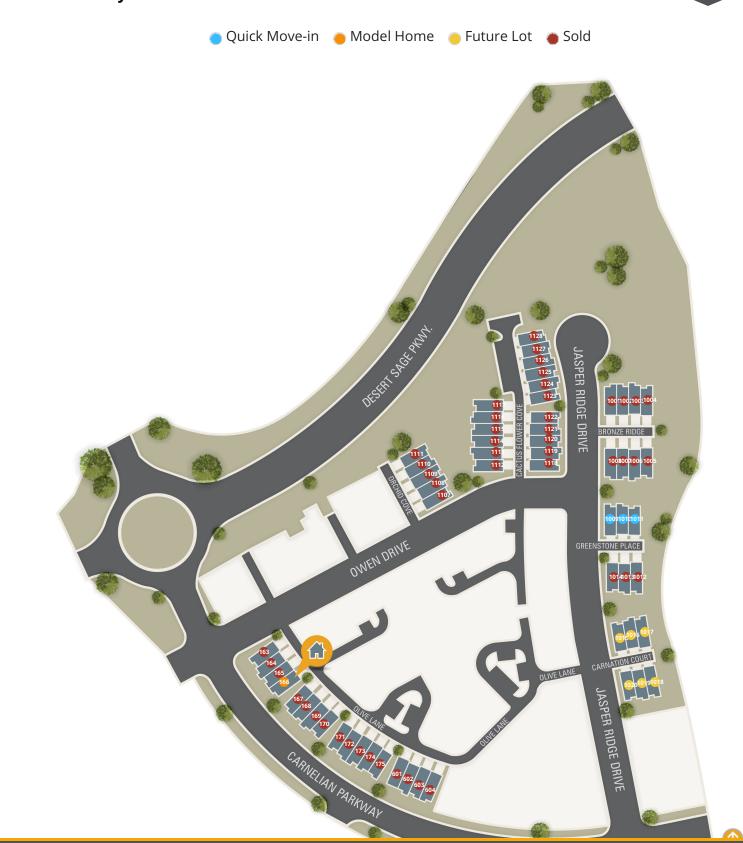

| Lot # | Address                     | Lot Size    | Status        | Lot Premium |
|-------|-----------------------------|-------------|---------------|-------------|
| 166   | Desert Color Townhome Model | 1741.0 Sqft | Model Home    |             |
| 1009  | 496 W Greenstone Place      |             | Spec For Sale |             |
| 1010  | 488 W Greenstone Place      |             | Spec For Sale |             |
| 1011  | 484 W Greenstone Place      |             | Spec For Sale |             |
| 1015  | 498 W Carnation Court       |             | Future Lot    |             |
| 1016  | 492 W Carnation Court       |             | Future Lot    |             |
| 1017  | 489 W Carnation Court       |             | Future Lot    |             |
| 1018  | 487 W Carnation Court       |             | Future Lot    |             |
| 1019  | 495 W Carnation Court       |             | Future Lot    |             |
| 1020  | 499 W Carnation Court       |             | Future Lot    |             |
| 163   | 5993 S Carnelian Parkway    | 1615.0 Sqft | Sold          |             |

| Lot # | Address                  | Lot Size    | Status | Lot Premium |
|-------|--------------------------|-------------|--------|-------------|
| 164   | 5997 S Carnelian Parkway | 1741.0 Sqft | Sold   |             |
| 165   | 6001 S Carnelian Parkway |             | Sold   |             |
| 167   | 6009 S Carnelian Parkway |             | Sold   |             |
| 168   | 6011 S Carnelian Parkway |             | Sold   |             |
| 169   | 6015 S Carnelian Parkway |             | Sold   |             |
| 170   | 6017 S Carnelian Parkway |             | Sold   |             |
| 171   | 6021 S Carnelian Parkway |             | Sold   |             |
| 172   | 6023 S Carnelian Parkway |             | Sold   |             |
| 173   | 6025 S Carnelian Parkway |             | Sold   |             |
| 174   | 6027 S Carnelian Parkway |             | Sold   |             |
| 175   | 6029 S Carnelian Parkway |             | Sold   |             |

| Lot # | Address                  | Lot Size | Status | Lot Premium |
|-------|--------------------------|----------|--------|-------------|
| 601   | 550 W Carnelian Parkway  |          | Sold   |             |
| 602   | 548 W Carnelian Parkway  |          | Sold   |             |
| 603   | 546 W Carnelian Parkway  |          | Sold   |             |
| 604   | 544 W Carnelian Parkway  |          | Sold   |             |
| 1001  | 494 W Bronze Ridge Place |          | Sold   |             |
| 1002  | 490 W Bronze Ridge Place |          | Sold   |             |
| 1003  | 486 W Bronze Ridge Place |          | Sold   |             |
| 1004  | 482 W Bronze Ridge Place |          | Sold   |             |
| 1005  | 483 W Bronze Ridge Place |          | Sold   |             |
| 1006  | 487 W Bronze Ridge Place |          | Sold   |             |
| 1007  | 491 W Bronze Ridge Place |          | Sold   |             |

| Lot # | Address                   | Lot Size | Status | Lot Premium |
|-------|---------------------------|----------|--------|-------------|
| 1008  | 495 W Bronze Ridge Place  |          | Sold   |             |
| 1012  | 485 W Greenstone Place    |          | Sold   |             |
| 1013  | 489 W Greenstone Place    |          | Sold   |             |
| 1014  | 493 W Greenstone Place    |          | Sold   |             |
| 1107  | 5947 S Orchid Cove        |          | Sold   |             |
| 1108  | 5943 S Orchid Cove        |          | Sold   |             |
| 1109  | 5939 S Orchid Cove        |          | Sold   |             |
| 1110  | 5935 S Orchid Cove        |          | Sold   |             |
| 1111  | 5931 S Orchid Cove        |          | Sold   |             |
| 1112  | 5936 S Cactus Flower Cove |          | Sold   |             |
| 1113  | 5932 S Cactus Flower Cove |          | Sold   |             |

| Lot # | Address                   | Lot Size | Status | Lot Premium |
|-------|---------------------------|----------|--------|-------------|
| 1114  | 5928 S Cactus Flower Cove |          | Sold   |             |
| 1115  | 5924 S Cactus Flower Cove |          | Sold   |             |
| 1116  | 5920 S Cactus Flower Cove |          | Sold   |             |
| 1117  | 5914 S Cactus Flower Cove |          | Sold   |             |
| 1118  | 5938 S Jasper Ridge Drive |          | Sold   |             |
| 1119  | 5934 S Jasper Ridge Drive |          | Sold   |             |
| 1120  | 5930 S Jasper Ridge Drive |          | Sold   |             |
| 1121  | 5926 S Jasper Ridge Drive |          | Sold   |             |
| 1122  | 5922 S Jasper Ridge Drive |          | Sold   |             |
| 1123  | 5912 S Jasper Ridge Drive |          | Sold   |             |
| 1124  | 5908 S Jasper Ridge Drive |          | Sold   |             |

| Lot # | Address                   | Lot Size | Status | Lot Premium |
|-------|---------------------------|----------|--------|-------------|
| 1125  | 5904 S Jasper Ridge Drive |          | Sold   |             |
| 1126  | 5902 S Jasper Ridge Drive |          | Sold   |             |
| 1127  | 5898 S Jasper Ridge Drive |          | Sold   |             |
| 1128  | 5894 S Jasper Ridge Drive |          | Sold   |             |