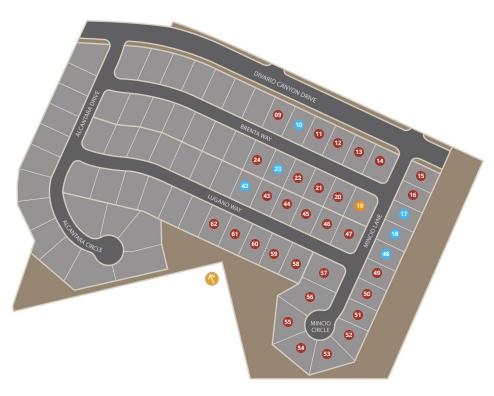

\*Two-Story plans are only available on lots 15-18, 48-55, 59-62\*

| Lot # | Address            | Lot Size   | Status        | Lot Premium |
|-------|--------------------|------------|---------------|-------------|
| 10    | 2658 W Brenta Way  | 0.19 Acres | Spec For Sale |             |
| 17    | 747 S Mincio Lane  | 0.17 Acres | Spec For Sale |             |
| 19    | Divario Model Home | 0.21 Acres | Model Home    |             |
| 42    | 2702 W Lugano Way  | 0.18 Acres | Spec For Sale | \$30,000    |
| 18    | 755 S Mincio Lane  | 0.17 Acres | Lot Available |             |
| 48    | 763 S Mincio Lane  | 0.17 Acres | Lot Available |             |
| 09    | 2664 W Brenta Way  | 0.19 Acres | Sold          |             |
| 11    | None               | 0.19 Acres | Sold          |             |
| 12    | 2642 W Brenta Way  | 0.19 Acres | Sold          |             |
| 13    | 2626 W Brenta Way  | 0.19 Acres | Sold          |             |
| 14    | 2618 W Brenta Way  | 0.19 Acres | Sold          |             |

| Lot # | Address           | Lot Size   | Status | Lot Premium |
|-------|-------------------|------------|--------|-------------|
| 15    | 727 S Mincio Lane | 0.18 Acres | Sold   |             |
| 16    | 735 S Mincio Lane | 0.17 Acres | Sold   | \$15,000    |
| 20    | 2633 W Brenta Way | 0.18 Acres | Sold   |             |
| 21    | 2641 W Brenta Way | 0.18 Acres | Sold   |             |
| 22    | 2649 W Brenta Way | 0.18 Acres | Sold   |             |
| 23    | 2663 W Brenta Way | 0.18 Acres | Sold   |             |
| 24    | 2671 W Brenta Way | 0.18 Acres | Sold   |             |
| 43    | 2690 W Lugano Way | 0.18 Acres | Sold   | \$30,000    |
| 44    | 2682 W Lugano Way | 0.18 Acres | Sold   | \$30,000    |
| 45    | 2668 W Lugano Way | 0.18 Acres | Sold   | \$30,000    |
| 46    | None              | 0.18 Acres | Sold   | \$30,000    |

| Lot # | Address             | Lot Size   | Status | Lot Premium |
|-------|---------------------|------------|--------|-------------|
| 47    | 2654 W Lugano Way   | 0.18 Acres | Sold   | \$30,000    |
| 49    | 779 S Mincio Lane   | 0.17 Acres | Sold   |             |
| 50    | 783 S Mincio Circle | 0.18 Acres | Sold   |             |
| 51    | 789 S Mincio Circle | 0.18 Acres | Sold   |             |
| 52    | 791 S Mincio Circle | 0.22 Acres | Sold   | \$30,000    |
| 53    | 795 S Mincio Circle | 0.25 Acres | Sold   | \$50,000    |
| 54    | 799 S Mincio Circle | 0.25 Acres | Sold   | \$50,000    |
| 55    | None                | 0.28 Acres | Sold   | \$50,000    |
| 56    | 790 S Mincio Circle | 0.31 Acres | Sold   | \$30,000    |
| 57    | 786 S Mincio Circle | 0.27 Acres | Sold   | \$15,000    |
| 58    | 2667 W Lugano Way   | 0.2 Acres  | Sold   | \$15,000    |

| Lot # | Address           | Lot Size  | Status | Lot Premium |
|-------|-------------------|-----------|--------|-------------|
| 59    | 2679 W Lugano Way | 0.2 Acres | Sold   | \$15,000    |
| 60    | 2685 W Lugano Way | 0.2 Acres | Sold   | \$15,000    |
| 61    | None              | 0.2 Acres | Sold   | \$15,000    |
| 62    | 2707 W Lugano Way | 0.2 Acres | Sold   | \$15,000    |