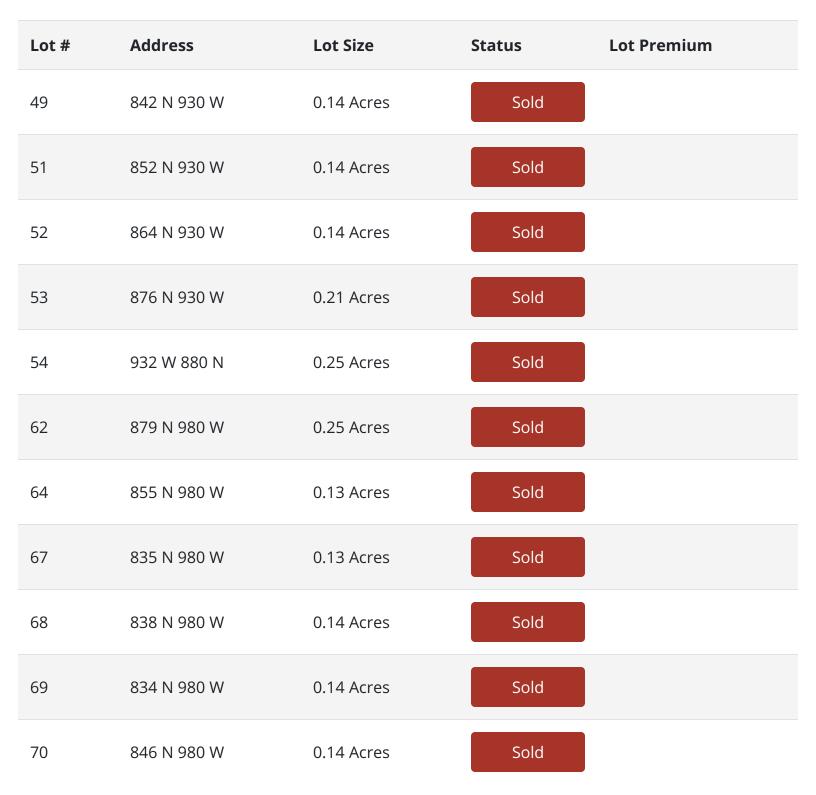

#### www.visionaryhomes.com

| Lot # | Address            | Lot Size   | Status     | Lot Premium |
|-------|--------------------|------------|------------|-------------|
| 66    | 831 N 980 W        | 0.13 Acres | Future Lot |             |
| 71    | 858 N 980 W        | 0.14 Acres | Future Lot |             |
| 72    | 971 W 800 N        | 0.14 Acres | Future Lot |             |
| 73    | 963 W 800 N        | 0.15 Acres | Future Lot |             |
| 81    | 951 W 880 N        | 0.15 Acres | Future Lot |             |
| 82    | 941 W 880 N        | 0.15 Acres | Future Lot |             |
| 83    | 859 N 930 W        | 0.14 Acres | Future Lot |             |
| 33    | 805 North 980 West | 0.16 Acres | Sold       | \$3,000     |
| 34    | 811 North 980 West | 0.14 Acres | Sold       |             |
| 35    | 819 North 980 West | 0.13 Acres | Sold       |             |
| 36    | 823 North 980 West | 0.14 Acres | Sold       |             |

#### www.visionaryhomes.com

| Lot # | Address            | Lot Size   | Status | Lot Premium |
|-------|--------------------|------------|--------|-------------|
| 37    | 824 North 980 West | 0.15 Acres | Sold   |             |
| 38    | 964 West 820 North | 0.14 Acres | Sold   |             |
| 39    | 973 West 820 North | 0.18 Acres | Sold   |             |
| 40    | 967 West 820 North | 0.15 Acres | Sold   |             |
| 41    | 961 West 820 North | 0.14 Acres | Sold   |             |
| 42    | 955 West 820 North | 0.14 Acres | Sold   |             |
| 43    | 947 West 820 North | 0.14 Acres | Sold   |             |
| 44    | 943 West 820 North | 0.15 Acres | Sold   |             |
| 45    | 935 West 820 North | 0.14 Acres | Sold   | \$5,000     |
| 46    | 810 North 930 West | 0.16 Acres | Sold   |             |
| 47    | 826 North 930 West | 0.14 Acres | Sold   |             |