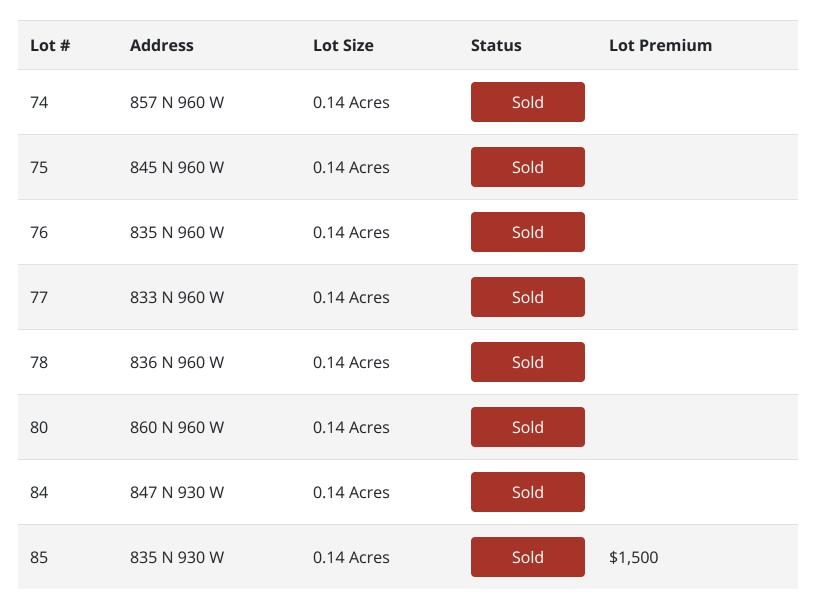

#### www.visionaryhomes.com

| Lot # | Address            | Lot Size   | Status     | Lot Premium |
|-------|--------------------|------------|------------|-------------|
| 66    | 831 N 980 W        | 0.13 Acres | Future Lot |             |
| 71    | 858 N 980 W        | 0.14 Acres | Future Lot |             |
| 72    | 971 W 800 N        | 0.14 Acres | Future Lot |             |
| 73    | 963 W 800 N        | 0.15 Acres | Future Lot |             |
| 81    | 951 W 880 N        | 0.15 Acres | Future Lot |             |
| 82    | 941 W 880 N        | 0.15 Acres | Future Lot |             |
| 83    | 859 N 930 W        | 0.14 Acres | Future Lot |             |
| 33    | 805 North 980 West | 0.16 Acres | Sold       | \$3,000     |
| 34    | 811 North 980 West | 0.14 Acres | Sold       |             |
| 35    | 819 North 980 West | 0.13 Acres | Sold       |             |
| 36    | 823 North 980 West | 0.14 Acres | Sold       |             |