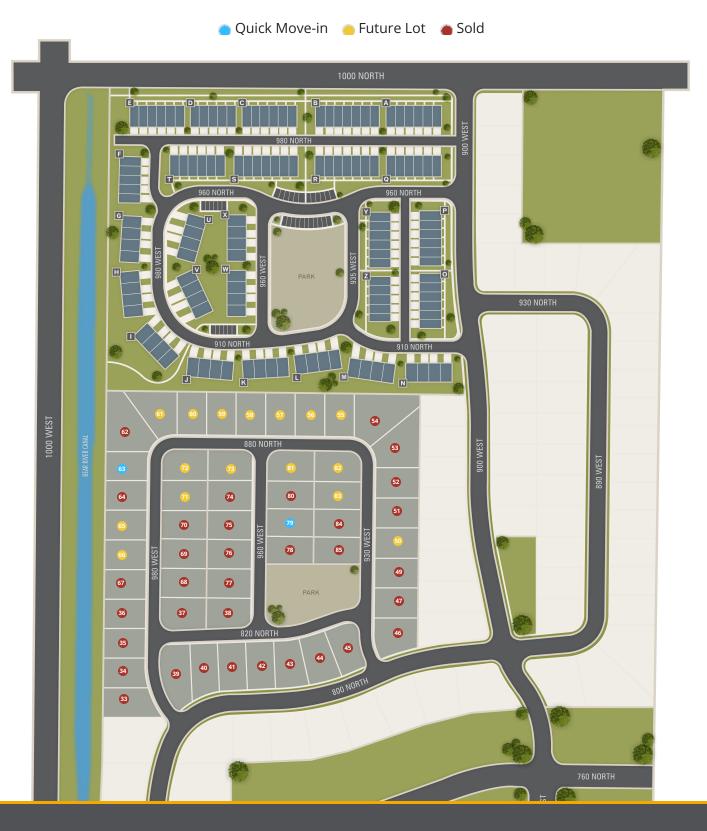

#### www.visionaryhomes.com

| Lot # | Address     | Lot Size    | Status        | Lot Premium |
|-------|-------------|-------------|---------------|-------------|
| 63    | 867 N 980 W | 0.13 Acres  | Spec For Sale |             |
| 79    | 848 N 960 W | 0.14 Acres  | Spec For Sale |             |
| 50    | 838 N 930 W | 0.14 Acres  | Future Lot    |             |
| 55    | 938 W 880 N | 0.14 Acres  | Future Lot    |             |
| 56    | 950 W 880 N | 0.14 Acres  | Future Lot    |             |
| 57    | 956 W 880 N | 0.14 Acres  | Future Lot    |             |
| 58    | 962 W 880 N | 0.14 Acres  | Future Lot    |             |
| 59    | 968 W 880 N | 0.14 Acres  | Future Lot    |             |
| 60    | 970 W 880 N | -0.86 Acres | Future Lot    |             |
| 61    | 978 W 880 N | 0.18 Acres  | Future Lot    |             |
| 65    | 843 N 980 W | 0.13 Acres  | Future Lot    |             |

#### www.visionaryhomes.com

| Lot # | Address            | Lot Size   | Status     | Lot Premium |
|-------|--------------------|------------|------------|-------------|
| 66    | 831 N 980 W        | 0.13 Acres | Future Lot |             |
| 71    | 858 N 980 W        | 0.14 Acres | Future Lot |             |
| 72    | 971 W 800 N        | 0.14 Acres | Future Lot |             |
| 73    | 963 W 800 N        | 0.15 Acres | Future Lot |             |
| 81    | 951 W 880 N        | 0.15 Acres | Future Lot |             |
| 82    | 941 W 880 N        | 0.15 Acres | Future Lot |             |
| 83    | 859 N 930 W        | 0.14 Acres | Future Lot |             |
| 33    | 805 North 980 West | 0.16 Acres | Sold       | \$3,000     |
| 34    | 811 North 980 West | 0.14 Acres | Sold       |             |
| 35    | 819 North 980 West | 0.13 Acres | Sold       |             |
| 36    | 823 North 980 West | 0.14 Acres | Sold       |             |

#### www.visionaryhomes.com

| Lot # | Address            | Lot Size   | Status | Lot Premium |
|-------|--------------------|------------|--------|-------------|
| 37    | 824 North 980 West | 0.15 Acres | Sold   |             |
| 38    | 964 West 820 North | 0.14 Acres | Sold   |             |
| 39    | 973 West 820 North | 0.18 Acres | Sold   |             |
| 40    | 967 West 820 North | 0.15 Acres | Sold   |             |
| 41    | 961 West 820 North | 0.14 Acres | Sold   |             |
| 42    | 955 West 820 North | 0.14 Acres | Sold   |             |
| 43    | 947 West 820 North | 0.14 Acres | Sold   |             |
| 44    | 943 West 820 North | 0.15 Acres | Sold   |             |
| 45    | 935 West 820 North | 0.14 Acres | Sold   | \$5,000     |
| 46    | 810 North 930 West | 0.16 Acres | Sold   |             |
| 47    | 826 North 930 West | 0.14 Acres | Sold   |             |