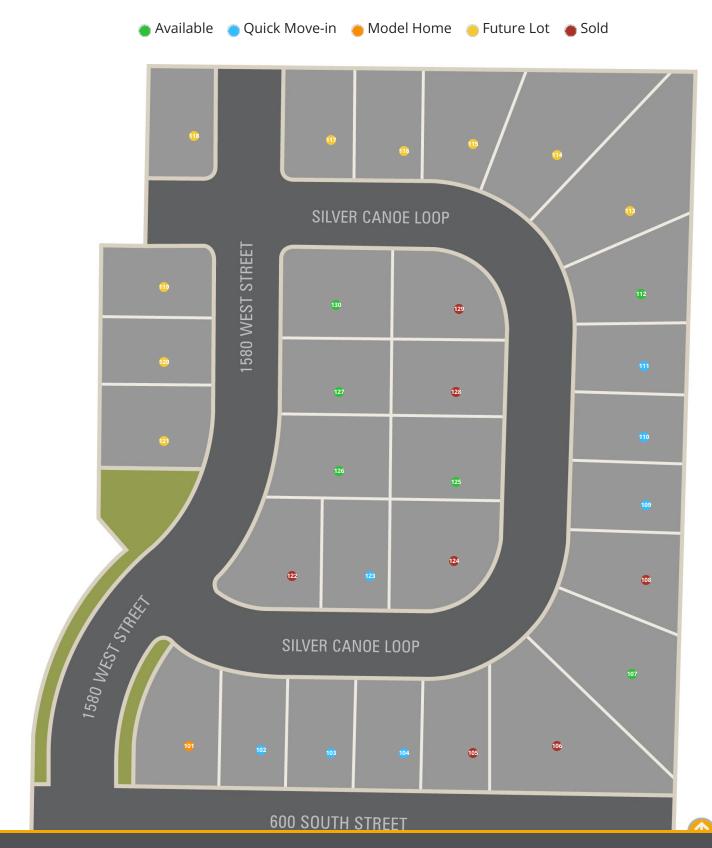

#### www.visionaryhomes.com

| Lot # | Address                | Lot Size   | Status        | Lot Premium |
|-------|------------------------|------------|---------------|-------------|
| 102   | 1506 Silver Canoe Loop | 0.14 Acres | Lot Available |             |
| 103   | 1510 Silver Canoe Loop | 0.14 Acres | Lot Available |             |
| 104   | 1514 Silver Canoe Loop | 0.14 Acres | Lot Available |             |
| 107   | 1530 Silver Canoe Loop | 0.26 Acres | Lot Available | \$7,000     |
| 109   | 1538 Silver Canoe Loop | 0.14 Acres | Lot Available |             |
| 110   | 1542 Silver Canoe Loop | 0.14 Acres | Lot Available |             |
| 112   | 1552 Silver Canoe Loop | 0.18 Acres | Lot Available |             |
| 123   | 1513 Silver Canoe Loop | 0.14 Acres | Lot Available |             |
| 125   | 1539 Silver Canoe Loop | 0.17 Acres | Lot Available | \$3,500     |
| 126   | 546 South 1580 West    | 0.17 Acres | Lot Available | \$3,000     |
| 127   | 534 South 1580 West    | 0.14 Acres | Lot Available |             |

### www.visionaryhomes.com

| Lot # | Address                  | Lot Size   | Status        | Lot Premium |
|-------|--------------------------|------------|---------------|-------------|
| 130   | 516 South 1580 West      | 0.18 Acres | Lot Available | \$3,000     |
| 111   | 1546 Silver Canoe Loop   | 0.14 Acres | Future Lot    |             |
| 113   | 1556 Silver Canoe Loop   | 0.3 Acres  | Future Lot    |             |
| 114   | 1562 Silver Canoe Loop   | 0.26 Acres | Future Lot    |             |
| 115   | 1566 Silver Canoe Loop   | 0.17 Acres | Future Lot    |             |
| 116   | 1570 Silver Canoe Loop   | 0.14 Acres | Future Lot    |             |
| 117   | 1576 Silver Canoe Loop   | 0.14 Acres | Future Lot    |             |
| 118   | 1585 W. Silver Canoe Way | 0.17 Acres | Future Lot    |             |
| 119   | 515 South 1580 west      | 0.14 Acres | Future Lot    |             |
| 120   | 529 South 1580 west      | 0.14 Acres | Future Lot    |             |
| 121   | 539 South 1580 west      | 0.17 Acres | Future Lot    |             |

#### www.visionaryhomes.com

| Lot # | Address                               | Lot Size   | Status     | Lot Premium |
|-------|---------------------------------------|------------|------------|-------------|
| 101   | 1502 Silver Canoe Loop (Future Model) | 0.18 Acres | Model Home |             |
| 105   | 1518 Silver Canoe Loop                | 0.14 Acres | Sold       |             |
| 106   | 1526 Silver Canoe Loop                | 0.31 Acres | Sold       | \$10,000    |
| 108   | 1534 Silver Canoe Loop                | 0.17 Acres | Sold       | \$3,500     |
| 122   | 1507 Silver Canoe Loop                | 0.17 Acres | Sold       | \$3,500     |
| 124   | 1527 Silver Canoe Loop                | 0.2 Acres  | Sold       | \$7,000     |
| 128   | 1545 Silver Canoe Loop                | 0.16 Acres | Sold       |             |
| 129   | 1557 Silver Canoe Loop                | 0.17 Acres | Sold       |             |