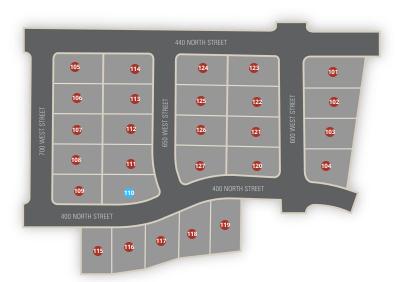

| Lot # | Address            | Lot Size    | Status        | Lot Premium |
|-------|--------------------|-------------|---------------|-------------|
| 110   | 401 North 650 West | 0.24 Acres  | Spec For Sale | \$3,000     |
| 101   | 430 N 600 W        | 0.28 Acres  | Sold          |             |
| 102   | 424 N 600 W        | 0.264 Acres | Sold          |             |
| 103   | 414 N 600 W        | 0.242 Acres | Sold          |             |
| 104   | 402 N 600 W        | 0.246 Acres | Sold          |             |
| 105   | 438 N 700 W        | 0.24 Acres  | Sold          | \$3,000     |
| 106   | 428 N 700 W        | 0.24 Acres  | Sold          | \$3,500     |
| 107   | 418 N 700 W        | 0.24 Acres  | Sold          | \$3,500     |
| 108   | 406 N 700 W        | 0.24 Acres  | Sold          | \$3,500     |
| 109   | 404 N 700 W        | 0.24 Acres  | Sold          | \$3,500     |
| 111   | 405 N 650 W        | 0.24 Acres  | Sold          | \$3,000     |

| Lot # | Address     | Lot Size   | Status | Lot Premium |
|-------|-------------|------------|--------|-------------|
| 112   | 417 N 650 W | 0.24 Acres | Sold   | \$3,000     |
| 113   | 427 N 650 W | 0.24 Acres | Sold   | \$3,000     |
| 114   | 435 N 650 W | 0.24 Acres | Sold   | \$3,000     |
| 115   | 680 W 400 N | 0.22 Acres | Sold   | \$3,000     |
| 116   | 650 W 400 N | 0.24 Acres | Sold   | \$3,000     |
| 117   | 632 W 400 N | 0.24 Acres | Sold   | \$3,500     |
| 118   | 622 W 400 N | 0.25 Acres | Sold   | \$4,000     |
| 119   | 618 W 400 N | 0.27 Acres | Sold   | \$4,000     |
| 120   | 403 N 600 W | 0.25 Acres | Sold   | \$3,000     |
| 121   | 415 N 600 W | 0.25 Acres | Sold   | \$3,000     |
| 122   | 425 N 600 W | 0.24 Acres | Sold   | \$3,000     |

| Lot # | Address     | Lot Size   | Status | Lot Premium |
|-------|-------------|------------|--------|-------------|
| 123   | 433 N 600 W | 0.24 Acres | Sold   | \$3,000     |
| 124   | 434 N 650 W | 0.24 Acres | Sold   | \$3,000     |
| 125   | 426 N 650 W | 0.24 Acres | Sold   | \$3,500     |
| 126   | 416 N 650 W | 0.24 Acres | Sold   | \$3,500     |
| 127   | 402 N 650 W | 0.27 Acres | Sold   | \$3,500     |