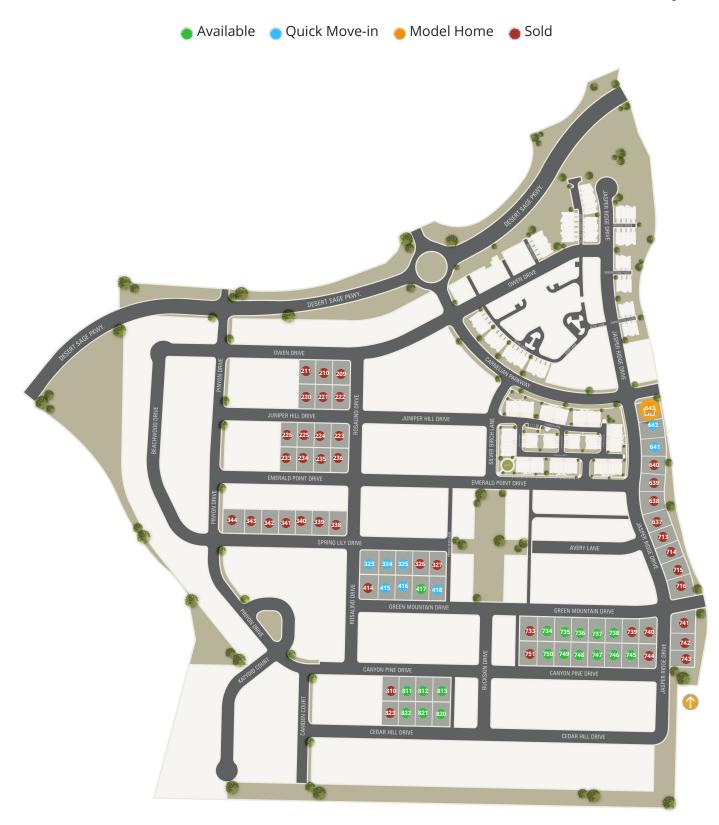

| Lot # | Address                   | Lot Size   | Status        | Lot Premium |
|-------|---------------------------|------------|---------------|-------------|
| 323   | 667 W Spring Lily Drive   | 0.2 Acres  | Spec For Sale | \$5,000     |
| 642   | 6063 S Jasper Ridge Drive | 0.19 Acres | Spec For Sale | \$30,000    |
| 643   | Desert Color Model Home   | 0.2 Acres  | Model Home    | \$40,000    |
| 324   | 651 W Spring Lily Drive   | 0.19 Acres | Lot Available |             |
| 325   | 643 W Spring Lily Drive   | 0.19 Acres | Lot Available |             |
| 415   | None                      | 0.19 Acres | Lot Available | \$10,000    |
| 417   | None                      | 0.19 Acres | Lot Available | \$10,000    |
| 418   | None                      | 0.19 Acres | Lot Available | \$10,000    |
| 641   | 6077 S Jasper Ridge Drive | 0.19 Acres | Lot Available | \$30,000    |
| 734   |                           | 0.19 Acres | Lot Available |             |
| 735   |                           | 0.19 Acres | Lot Available |             |

| Lot # | Address | Lot Size   | Status        | Lot Premium |
|-------|---------|------------|---------------|-------------|
| 736   |         | 0.19 Acres | Lot Available |             |
| 737   |         | 0.19 Acres | Lot Available |             |
| 738   |         | 0.19 Acres | Lot Available |             |
| 745   |         | 0.19 Acres | Lot Available | \$5,000     |
| 746   |         | 0.19 Acres | Lot Available | \$10,000    |
| 747   |         | 0.19 Acres | Lot Available | \$10,000    |
| 748   |         | 0.19 Acres | Lot Available | \$10,000    |
| 749   |         | 0.19 Acres | Lot Available | \$10,000    |
| 750   |         | 0.19 Acres | Lot Available | \$10,000    |
| 811   | None    | 0.19 Acres | Lot Available |             |
| 812   | None    | 0.19 Acres | Lot Available |             |

| Lot # | Address                  | Lot Size   | Status        | Lot Premium |
|-------|--------------------------|------------|---------------|-------------|
| 813   | None                     | 0.19 Acres | Lot Available | \$5,000     |
| 820   | None                     | 0.19 Acres | Lot Available | \$10,000    |
| 821   | None                     | 0.19 Acres | Lot Available | \$10,000    |
| 822   | None                     | 0.19 Acres | Lot Available | \$10,000    |
| 209   | 689 W Owen Drive         | 0.2 Acres  | Sold          | \$5,000     |
| 210   | 701 W Owen Drive         | 0.19 Acres | Sold          |             |
| 211   | 715 W Owen Drive         | 0.19 Acres | Sold          |             |
| 220   | 714 W Juniper Hill Drive | 0.19 Acres | Sold          | \$10,000    |
| 221   | 702 W Juniper Hill Drive | 0.19 Acres | Sold          | \$5,000     |
| 222   | 684 W Juniper Hill Drive | 0.2 Acres  | Sold          | \$10,000    |
| 223   | 691 W Juniper Hill Drive | 0.2 Acres  | Sold          | \$5,000     |

| Lot # | Address                   | Lot Size   | Status | Lot Premium |
|-------|---------------------------|------------|--------|-------------|
| 224   | 703 W Juniper Hill Drive  | 0.19 Acres | Sold   |             |
| 225   | 711 W Juniper Hill Drive  | 0.19 Acres | Sold   |             |
| 226   | 721 W Juniper Hill Drive  | 0.19 Acres | Sold   |             |
| 233   | 724 W Emerald Point Drive | 0.19 Acres | Sold   | \$10,000    |
| 234   | 716 W Emerald Point Drive | 0.19 Acres | Sold   | \$5,000     |
| 235   | 704 W Emerald Point Drive | 0.19 Acres | Sold   | \$10,000    |
| 236   | 692 W Emerald Point Drive | 0.2 Acres  | Sold   | \$15,000    |
| 326   | 635 W Spring Lily Drive   | 0.19 Acres | Sold   |             |
| 327   | 629 W Spring Lily Drive   | 0.19 Acres | Sold   | \$5,000     |
| 338   | 690 W Spring Lily Drive   | 0.2 Acres  | Sold   | \$15,000    |
| 339   | 706 W Spring Lily Drive   | 0.19 Acres | Sold   | \$10,000    |

| Lot # | Address                    | Lot Size   | Status | Lot Premium |
|-------|----------------------------|------------|--------|-------------|
| 340   | 712 W Spring Lily Drive    | 0.19 Acres | Sold   | \$10,000    |
| 341   | 726 W Spring Lily Drive    | 0.19 Acres | Sold   | \$10,000    |
| 342   | 732 W Spring Lily Drive    | 0.19 Acres | Sold   | \$10,000    |
| 343   | 744 W Spring Lily Drive    | 0.19 Acres | Sold   | \$10,000    |
| 344   | 756 W Spring Lily Drive    | 0.2 Acres  | Sold   | \$15,000    |
| 414   | 674 W Green Mountain Drive | 0.2 Acres  | Sold   | \$15,000    |
| 416   | 646 W Green Mountain Drive | 0.19 Acres | Sold   | \$10,000    |
| 637   | 6135 S Jasper Ridge Drive  | 0.19 Acres | Sold   | \$50,000    |
| 638   | 6121 S Jasper Ridge Drive  | 0.19 Acres | Sold   | \$50,000    |
| 639   | 6103 S Jasper Ridge Drive  | 0.19 Acres | Sold   | \$30,000    |
| 640   | 6089 S Jasper Ridge Drive  | 0.19 Acres | Sold   | \$30,000    |

| Lot # | Address                    | Lot Size   | Status | Lot Premium |
|-------|----------------------------|------------|--------|-------------|
| 713   | 6143 S Jasper Ridge Drive  | 0.19 Acres | Sold   | \$40,000    |
| 714   | None                       | 0.19 Acres | Sold   | \$50,000    |
| 715   | 6159 S Jasper Ridge Drive  | 0.19 Acres | Sold   | \$40,000    |
| 716   | 6167 S Jasper Ridge Drive  | 0.2 Acres  | Sold   | \$50,000    |
| 733   | 547 W Green Mountain Drive | 0.19 Acres | Sold   |             |
| 739   | None                       | 0.19 Acres | Sold   |             |
| 740   | 457 W Green Mountain Drive | 0.2 Acres  | Sold   |             |
| 741   | 6193 S Jasper Ridge Drive  | 0.2 Acres  | Sold   | \$70,000    |
| 742   | 6207 S Jasper Ridge Drive  | 0.19 Acres | Sold   | \$50,000    |
| 743   | 6225 S Jasper Ridge Drive  | 0.2 Acres  | Sold   | \$50,000    |
| 744   | 454 W Canyon Pine Drive    | 0.2 Acres  | Sold   | \$15,000    |

| Lot # | Address | Lot Size   | Status | Lot Premium |
|-------|---------|------------|--------|-------------|
| 751   | None    | 0.2 Acres  | Sold   | \$5,000     |
| 810   | None    | 0.19 Acres | Sold   |             |
| 823   | None    | 0.19 Acres | Sold   | \$15,000    |