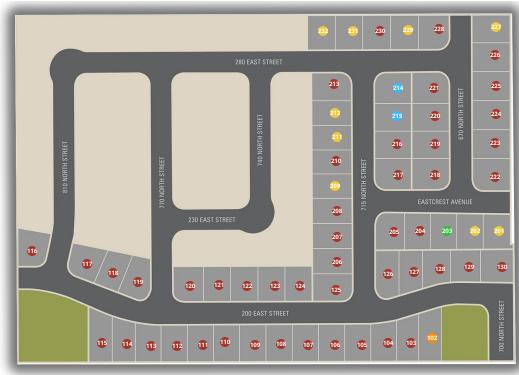

| Lot # | Address                    | Lot Size   | Status        | Lot Premium |
|-------|----------------------------|------------|---------------|-------------|
| 102   | Bevan Estates Model Home   | 0.18 Acres | Model Home    |             |
| 214   | 272 E 715 N                | 0.19 Acres | Spec For Sale |             |
| 215   | 264 E 715 N                | 0.17 Acres | Spec For Sale |             |
| 203   | 683 North Eastcrest Avenue | 0.16 Acres | Lot Available |             |
| 201   | 679 North Eastcrest Avenue | 0.16 Acres | Future Lot    |             |
| 202   | 681 North Eastcrest Avenue | 0.16 Acres | Future Lot    |             |
| 209   | 241 East 715 North         | 0.16 Acres | Future Lot    |             |
| 211   | 257 East 715 North         | 0.16 Acres | Future Lot    |             |
| 212   | 263 East 715 North         | 0.16 Acres | Future Lot    |             |
| 227   | 292 East 670 North         | 0.18 Acres | Future Lot    |             |
| 229   | 702 North 280 East         | 0.16 Acres | Future Lot    |             |

| Lot # | Address              | Lot Size   | Status     | Lot Premium |
|-------|----------------------|------------|------------|-------------|
| 231   | 718 North 280 East   | 0.16 Acres | Future Lot |             |
| 232   | 718 North 280 East   | 0.16 Acres | Future Lot |             |
| 103   | 707 North Brooke Ave | 0.16 Acres | Sold       |             |
| 104   | 711 North Brooke Ave | 0.16 Acres | Sold       |             |
| 105   | 715 North Brooke Ave | 0.16 Acres | Sold       |             |
| 106   | 719 North Brooke Ave | 0.16 Acres | Sold       |             |
| 107   | 721 North Brooke Ave | 0.16 Acres | Sold       |             |
| 108   | 731 North Brooke Ave | 0.16 Acres | Sold       |             |
| 109   | 741 North Brooke Ave | 0.16 Acres | Sold       |             |
| 110   | 749 North Brooke Ave | 0.16 Acres | Sold       |             |
| 111   | 759 North Brooke Ave | 0.16 Acres | Sold       |             |

| Lot # | Address              | Lot Size   | Status | Lot Premium |
|-------|----------------------|------------|--------|-------------|
| 112   | 767 North Brooke Ave | 0.16 Acres | Sold   |             |
| 113   | 777 North Brooke Ave | 0.16 Acres | Sold   |             |
| 114   | 787 North Brooke Ave | 0.16 Acres | Sold   |             |
| 115   | 795 North Brooke Ave | 0.2 Acres  | Sold   | \$2,000     |
| 116   | 219 East 810 North   | 0.18 Acres | Sold   | \$2,000     |
| 117   | 806 North Brooke Ave | 0.18 Acres | Sold   | \$2,000     |
| 118   | 794 North Brooke Ave | 0.16 Acres | Sold   | \$2,000     |
| 119   | 782 North Brooke Ave | 0.18 Acres | Sold   | \$2,000     |
| 120   | 762 North Brooke Ave | 0.18 Acres | Sold   | \$2,000     |
| 121   | 754 North Brooke Ave | 0.16 Acres | Sold   | \$2,000     |
| 122   | 744 North Brooke Ave | 0.16 Acres | Sold   | \$2,000     |

| Lot # | Address                    | Lot Size   | Status | Lot Premium |
|-------|----------------------------|------------|--------|-------------|
| 123   | 736 North Brooke Ave       | 0.16 Acres | Sold   | \$2,000     |
| 124   | 726 North Brooke Ave       | 0.16 Acres | Sold   | \$2,000     |
| 125   | 211 East 715 North         | 0.18 Acres | Sold   | \$2,000     |
| 126   | 712 North Brooke Ave       | 0.19 Acres | Sold   | \$2,000     |
| 127   | 708 North Brooke Ave       | 0.16 Acres | Sold   | \$2,000     |
| 128   | 706 North Brooke Ave       | 0.16 Acres | Sold   | \$2,000     |
| 129   | 704 North Brooke Ave       | 0.16 Acres | Sold   |             |
| 130   | 702 North Brooke Ave       | 0.19 Acres | Sold   | \$2,000     |
| 204   | 707 North Eastcrest Avenue | 0.16 Acres | Sold   |             |
| 205   | 711 North Eascrest Avenue  | 0.18 Acres | Sold   |             |
| 206   | 217 East 715 North         | 0.17 Acres | Sold   |             |

| Lot # | Address            | Lot Size   | Status | Lot Premium |
|-------|--------------------|------------|--------|-------------|
| 207   | 225 East 715 North | 0.17 Acres | Sold   |             |
| 208   | 235 East 715 North | 0.17 Acres | Sold   |             |
| 210   | 249 East 715 North | 0.16 Acres | Sold   |             |
| 213   | 273 East 715 North | 0.18 Acres | Sold   |             |
| 216   | 252 East 715 North | 0.17 Acres | Sold   |             |
| 217   | 244 East 715 North | 0.19 Acres | Sold   |             |
| 218   | 243 East 670 North | 0.19 Acres | Sold   |             |
| 219   | 253 East 670 North | 0.17 Acres | Sold   |             |
| 220   | 261 East 670 North | 0.17 Acres | Sold   |             |
| 221   | 271 East 670 North | 0.19 Acres | Sold   |             |
| 222   | 242 East 670 North | 0.22 Acres | Sold   |             |

| Lot # | Address            | Lot Size   | Status | Lot Premium |
|-------|--------------------|------------|--------|-------------|
| 223   | 254 East 670 North | 0.18 Acres | Sold   |             |
| 224   | 262 East 670 North | 0.18 Acres | Sold   |             |
| 225   | 272 East 670 North | 0.18 Acres | Sold   |             |
| 226   | 282 East 670 North | 0.18 Acres | Sold   |             |
| 228   | 684 North 280 East | 0.18 Acres | Sold   |             |
| 230   | 714 North 280 East | 0.16 Acres | Sold   |             |