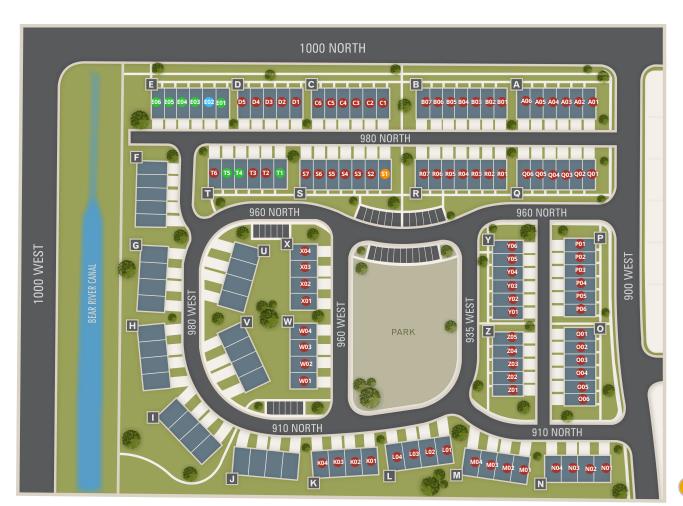

#### www.visionaryhomes.com

Available Quick Move-in Model Home Sold

| Lot # | Address             | Lot Size | Status        | Lot Premium |
|-------|---------------------|----------|---------------|-------------|
| E02   | 977 W 1000 N        |          | Spec For Sale |             |
| E01   | 975 W 1000 N        |          | Lot Available |             |
| E03   | 979 W 1000 N        |          | Lot Available |             |
| E04   | 981 W 1000 N        |          | Lot Available |             |
| E05   | 983 W 1000 N        |          | Lot Available |             |
| E06   | 985 W 1000 N        |          | Lot Available |             |
| T1    | 964 W 960 N         |          | Lot Available |             |
| T4    | 970 W 960 N         |          | Lot Available |             |
| T5    | 974 W 960 N         |          | Lot Available |             |
| S1    | 944 W 960 N         |          | Model Home    |             |
| A01   | 907 West 1000 North |          | Sold          |             |

| Lot # | Address             | Lot Size | Status | Lot Premium |
|-------|---------------------|----------|--------|-------------|
| A02   | 909 West 1000 North |          | Sold   |             |
| A03   | 911 West 1000 North |          | Sold   |             |
| A04   | 913 West 1000 North |          | Sold   |             |
| A05   | 915 West 1000 North |          | Sold   |             |
| A06   | 917 West 1000 North |          | Sold   |             |
| B01   | 921 West 960 North  |          | Sold   |             |
| B02   | 923 West 1000 North |          | Sold   |             |
| B03   | 925 West 1000 North |          | Sold   |             |
| B04   | 927 West 1000 North |          | Sold   |             |
| B05   | 929 West 1000 North |          | Sold   |             |
| B06   | 931 West 1000 North |          | Sold   |             |

| Lot # | Address             | Lot Size | Status | Lot Premium |
|-------|---------------------|----------|--------|-------------|
| B07   | 933 West 1000 North |          | Sold   | \$14,000    |
| C1    | 945 W 1000 N        |          | Sold   |             |
| C2    | 947 W 1000 N        |          | Sold   |             |
| C3    | 949 W 1000 N        |          | Sold   |             |
| C4    | 951 W 1000 N        |          | Sold   |             |
| C5    | 953 W 1000 N        |          | Sold   |             |
| C6    | 955 W 1000 N        |          | Sold   |             |
| D1    | 961 W 980 N         |          | Sold   |             |
| D2    | 963 W 980 N         |          | Sold   |             |
| D3    | 965 W 980 N         |          | Sold   |             |
| D4    | 967 W 980 N         |          | Sold   |             |

| Lot # | Address            | Lot Size | Status | Lot Premium |
|-------|--------------------|----------|--------|-------------|
| D5    | 969 W 980 N        |          | Sold   |             |
| K01   | 955 W 910 N        |          | Sold   |             |
| K02   | 959 W 910 N        |          | Sold   |             |
| K03   | 963 W 910 N        |          | Sold   |             |
| K04   | 967 W 910 N        |          | Sold   |             |
| L01   | 939 W 910 N        |          | Sold   |             |
| L02   | 939 W 910 N        |          | Sold   |             |
| L03   | 947 W 910 N        |          | Sold   |             |
| L04   | 951 W 910 N        |          | Sold   |             |
| M01   | 927 West 910 North |          | Sold   |             |
| M02   | 929 W 910 N        |          | Sold   |             |

| Lot # | Address     | Lot Size | Status | Lot Premium |
|-------|-------------|----------|--------|-------------|
| M03   | 931 W 910 N |          | Sold   |             |
| M04   | 933 W 910 N |          | Sold   |             |
| N01   | 913 W 910 N |          | Sold   | \$5,000     |
| N02   | 915 W 910 N |          | Sold   |             |
| N03   | 917 W 910 N |          | Sold   |             |
| N04   | 919 W 910 N |          | Sold   | \$5,000     |
| O01   | 933 W 900 N |          | Sold   |             |
| O02   | 929 W 900 N |          | Sold   |             |
| O03   | 925 W 900 N |          | Sold   |             |
| O04   | 921 W 900 N |          | Sold   |             |
| O05   | 917 W 900 N |          | Sold   |             |

| Lot # | Address            | Lot Size | Status | Lot Premium |
|-------|--------------------|----------|--------|-------------|
| O06   | 913 W 900 N        |          | Sold   |             |
| P01   | 959 N 920 W        |          | Sold   | \$5,000     |
| P02   | 957 N 920 W        |          | Sold   |             |
| P03   | 953 N 920 W        |          | Sold   |             |
| P04   | 949 N 920 W        |          | Sold   |             |
| P05   | 945 N 920 W        |          | Sold   |             |
| P06   | 941 N 920 W        |          | Sold   | \$5,000     |
| Q01   | 908 West 960 North |          | Sold   | \$14,000    |
| Q02   | 910 West 960 North |          | Sold   |             |
| Q03   | 912 West 960 North |          | Sold   |             |
| Q04   | 914 West 960 North |          | Sold   |             |

| Lot # | Address            | Lot Size | Status | Lot Premium |
|-------|--------------------|----------|--------|-------------|
| Q05   | 916 West 960 North |          | Sold   |             |
| Q06   | 918 West 960 North |          | Sold   | \$14,000    |
| R01   | 922 West 960 North |          | Sold   |             |
| R02   | 924 West 960 North |          | Sold   |             |
| R03   | 926 West 960 North |          | Sold   |             |
| R04   | 928 West 960 North |          | Sold   |             |
| R05   | 930 West 960 North |          | Sold   |             |
| R06   | 932 West 960 North |          | Sold   |             |
| R07   | 934 West 960 North |          | Sold   |             |
| S2    | 946 W 960 N        |          | Sold   |             |
| S3    | 948 W 960 N        |          | Sold   |             |