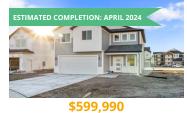

### Sunrise Ranch - Mapleton

MADISON 3 bedrooms 2.5 bathrooms 2 car garage 2,661 square foot 2706 W Maple St Mapleton, UT 84664

#### www.visionaryhomes.com

| Unit | Price   | Address         | Bed/Bath | Home Sq.Ft. | Garage | Floorplan | Lot Size   | Est. Finish Date |
|------|---------|-----------------|----------|-------------|--------|-----------|------------|------------------|
| 282  | 629,990 | 2664 W Maple St | 3/2.5    | 3,342       | 2      | Glendale  | 0.15 Acres | June 2024        |
| 284  | 629,990 | 2692 W Maple St | 3/2.5    | 3,342       | 2      | Glendale  | 0.15 Acres | June 2024        |
| 285  | 599,990 | 2706 W Maple St | 3/2.5    | 2,661       | 2      | Madison   | 0.15 Acres | Available        |