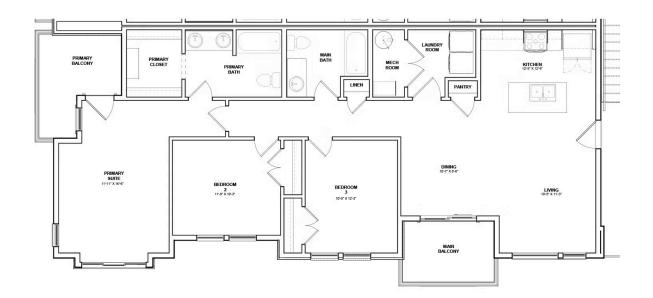

### The Mystic River Condo

With modern exterior and interior finishes, these condos include stainless steel appliances, granite countertops, and smart home technology. Enter in the condo to find the spacious living room that opens to the kitchen and dining area, as well as a sliding door that leads to your private balcony. Down the hall sits the laundry room, spare bedrooms, and secondary bathroom. At the end of the hall, you'll find the primary suite with an ensuite bathroom, spacious walk-in closet and a private primary balcony. With 3 bedrooms, 2 bathrooms and a 1 car garage; make the Mystic River condo your next home!