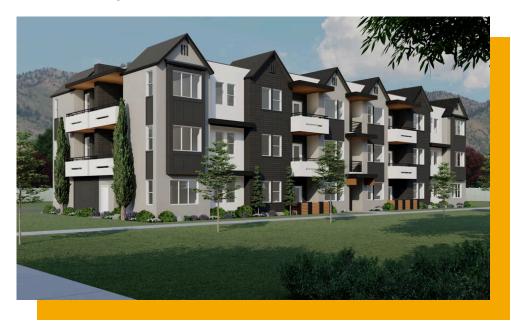

### The Mystic River Condo

With modern exterior and interior finishes, these condos include stainless steel appliances, granite countertops, and smart home technology. Enter in the condo to find the spacious living room that opens to the kitchen and dining area, as well as a sliding door that leads to your private balcony. Down the hall sits the laundry room, spare bedrooms, and secondary bathroom. At the end of the hall, you'll find the primary suite with an ensuite bathroom, spacious walk-in closet and a private primary balcony. With 3 bedrooms, 2 bathrooms and a 1 car garage; make the Mystic River condo your next home!

#### Learn More about the Ridgeline Park Community

Ridgeline Park Condo residents have the opportunity to meet new neighbors and life-long friends in the quiet yet friendly community. For those looking to spend time outside, Ridgeline Park offers a variety of amenities within the community, including a new community clubhouse and pool, pickleball courts, a playground, and a future 17-acre city park nearby!