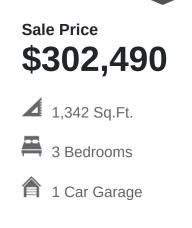

### The Mystic River Condo

With modern exterior and interior finishes, these condos include stainless steel appliances, granite countertops, and smart home technology. Enter in the condo to find the spacious living room that opens to the kitchen and dining area, as well as a sliding door that leads to your private balcony. Down the hall sits the laundry room, spare bedrooms, and secondary bathroom. At the end of the hall, you'll find the primary suite with an ensuite bathroom, spacious walk-in closet and a private primary balcony. With 3 bedrooms, 2 bathrooms and a 1 car garage; make the Mystic River condo your next home!