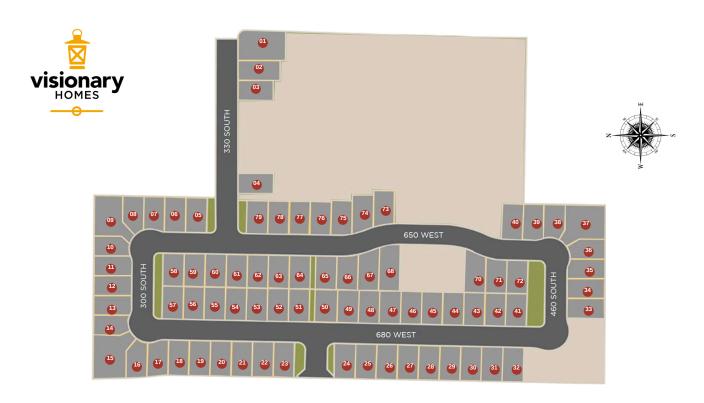

#### www.visionaryhomes.com

Sold

| Lot # | Address     | Lot Size   | Status | Lot Premium |
|-------|-------------|------------|--------|-------------|
| 01    | 579 W 330 S | 0.28 Acres | Sold   | \$30,000    |
| 02    | 289 W 330 S | 0.17 Acres | Sold   | \$10,000    |
| 03    | 595 W 330 S | 0.14 Acres | Sold   | \$5,000     |
| 04    | 629 W 330 S | 0.14 Acres | Sold   | \$5,000     |
| 05    | 319 S 650 W | 0.15 Acres | Sold   | \$8,000     |
| 06    | 311 S 650 W | 0.15 Acres | Sold   | \$8,000     |
| 07    | 303 S 650 W | 0.14 Acres | Sold   | \$8,000     |
| 08    | 301 S 650 W | 0.14 Acres | Sold   | \$5,000     |
| 09    | 652 W 300 S | 0.26 Acres | Sold   | \$25,000    |
| 10    | 654 W 300 S | 0.13 Acres | Sold   |             |
| 11    | 658 W 300 S | 0.15 Acres | Sold   |             |

| Lot # | Address            | Lot Size   | Status | Lot Premium |
|-------|--------------------|------------|--------|-------------|
| 12    | 664 W 300 S        | 0.15 Acres | Sold   |             |
| 13    | 762 West 300 South | 0.15 Acres | Sold   |             |
| 14    | 676 West 300 South | 0.14 Acres | Sold   |             |
| 15    | 678 West 300 South | 0.31 Acres | Sold   |             |
| 16    | 302 South 680 West | 0.15 Acres | Sold   |             |
| 17    | 304 South 680 West | 0.15 Acres | Sold   |             |
| 18    | 312 South 680 West | 0.14 Acres | Sold   |             |
| 19    | 316 South 680 West | 0.14 Acres | Sold   |             |
| 20    | 322 South 680 West | 0.14 Acres | Sold   |             |
| 21    | 328 South 680 West | 0.14 Acres | Sold   |             |
| 22    | 334 South 680 West | 0.14 Acres | Sold   |             |

| Lot # | Address            | Lot Size   | Status | Lot Premium |
|-------|--------------------|------------|--------|-------------|
| 23    | 342 South 680 West | 0.14 Acres | Sold   |             |
| 24    | 364 South 680 West | 0.14 Acres | Sold   |             |
| 25    | 374 South 680 West | 0.15 Acres | Sold   |             |
| 26    | 384 South 680 West | 0.14 Acres | Sold   |             |
| 27    | 394 South 680 West | 0.14 Acres | Sold   |             |
| 28    | 404 South 680 West | 0.14 Acres | Sold   |             |
| 29    | 414 South 680 West | 0.14 Acres | Sold   |             |
| 30    | 424 South 680 West | 0.14 Acres | Sold   |             |
| 31    | 434 South 680 West | 0.14 Acres | Sold   |             |
| 32    | 444 South 680 West | 0.14 Acres | Sold   |             |
| 33    | 669 West 460 South | 0.15 Acres | Sold   |             |

| Lot # | Address            | Lot Size   | Status | Lot Premium |
|-------|--------------------|------------|--------|-------------|
| 34    | 663 West 460 South | 0.15 Acres | Sold   |             |
| 35    | 657 West 460 South | 0.15 Acres | Sold   |             |
| 36    | 655 West 460 South | 0.14 Acres | Sold   |             |
| 37    | 651 West 460 South | 0.29 Acres | Sold   | \$25,000    |
| 38    | 459 South 650 West | 0.15 Acres | Sold   | \$8,000     |
| 39    | 449 South 650 West | 0.15 Acres | Sold   | \$10,000    |
| 40    | 439 South 560 West | 0.15 Acres | Sold   |             |
| 41    | 455 South 680 West | 0.14 Acres | Sold   |             |
| 42    | 445 South 680 West | 0.14 Acres | Sold   |             |
| 43    | 435 South 680 West | 0.14 Acres | Sold   |             |
| 44    | 425 S 680 W        | 0.14 Acres | Sold   | \$8,000     |

| Lot # | Address            | Lot Size   | Status | Lot Premium |
|-------|--------------------|------------|--------|-------------|
| 45    | 415 S 680 W        | 0.14 Acres | Sold   | \$8,000     |
| 46    | 405 S 680 W        | 0.14 Acres | Sold   | \$8,000     |
| 47    | 395 S 680 W        | 0.14 Acres | Sold   | \$8,000     |
| 48    | 375 South 680 West | 0.14 Acres | Sold   |             |
| 49    | 365 South 680 West | 0.14 Acres | Sold   |             |
| 50    | 355 South 680 West | 0.15 Acres | Sold   |             |
| 51    | 345 South 680 West | 0.14 Acres | Sold   |             |
| 52    | 422 South 650 West | 0.14 Acres | Sold   |             |
| 53    | 333 South 680 West | 0.14 Acres | Sold   |             |
| 54    | 327 South 680 West | 0.14 Acres | Sold   |             |
| 55    | 321 South 680 West | 0.14 Acres | Sold   |             |

| Lot # | Address            | Lot Size   | Status | Lot Premium |
|-------|--------------------|------------|--------|-------------|
| 56    | 315 South 680 West | 0.14 Acres | Sold   |             |
| 57    | 309 South 680 West | 0.14 Acres | Sold   |             |
| 58    | 308 S 650 W        | 0.14 Acres | Sold   |             |
| 59    | 318 S 650 W        | 0.14 Acres | Sold   |             |
| 60    | 326 S 650 W        | 0.14 Acres | Sold   |             |
| 61    | 334 S 650 W        | 0.14 Acres | Sold   |             |
| 62    | 338 S 650 W        | 0.14 Acres | Sold   |             |
| 63    | 342 S 650 W        | 0.14 Acres | Sold   |             |
| 64    | 346 S 650 W        | 0.14 Acres | Sold   |             |
| 65    | 354 S 650 W        | 0.14 Acres | Sold   |             |
| 66    | 364 S 650 W        | 0.14 Acres | Sold   |             |

| Lot # | Address            | Lot Size   | Status | Lot Premium |
|-------|--------------------|------------|--------|-------------|
| 67    | 374 S 650 W        | 0.16 Acres | Sold   | \$5,000     |
| 68    | 384 S 650 W        | 0.19 Acres | Sold   | \$15,000    |
| 70    | 422 South 650 West | 0.16 Acres | Sold   | \$7,000     |
| 71    | 432 South 650 West | 0.14 Acres | Sold   |             |
| 72    | 442 South 650 West | 0.14 Acres | Sold   |             |
| 73    | 381 S 650 W        | 0.14 Acres | Sold   | \$8,000     |
| 74    | 371 S 650 W        | 0.15 Acres | Sold   | \$8,000     |
| 75    | 361 S 650 W        | 0.14 Acres | Sold   | \$8,000     |
| 76    | 351 S 650 W        | 0.14 Acres | Sold   | \$8,000     |
| 77    | 347 S 650 W        | 0.14 Acres | Sold   | \$8,000     |
| 78    | 343 S 650 W        | 0.14 Acres | Sold   | \$8,000     |