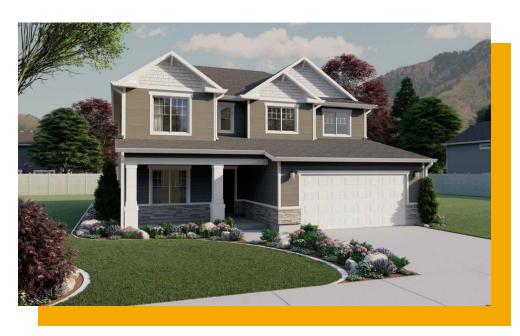

# **Aberdeen**

3 Elevations Available

**2**,501 Total Sq.Ft.

4 Bedrooms

2.5 Bathrooms

a Car Garage

The Aberdeen floor plan showcases a stylish and functional design with an open concept layout, flex room off entry, mudroom and half bath near garage, and a walk-in pantry within the kitchen. With 4 bedrooms, 2.5 baths, and a 2-car garage, this floor plan offers you and your family a space you'll love. Upstairs you'll discover a loft space, spacious owner's suite and bath, convenient upstairs laundry, bedrooms, and a bathroom.