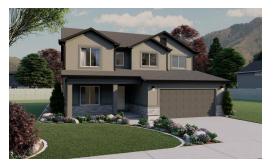

## www.visionaryhomes.com



# **Aberdeen**

3 Elevations Available

**2**,501 Total Sq.Ft.

4 Bedrooms

2.5 Bathrooms

a Car Garage

The Aberdeen floor plan showcases a stylish and functional design with an open concept layout, flex room off entry, mudroom and half bath near garage, and a walk-in pantry within the kitchen. With 4 bedrooms, 2.5 baths, and a 2-car garage, this floor plan offers you and your family a space you'll love. Upstairs you'll discover a loft space, spacious owner's suite and bath, convenient upstairs laundry, bedrooms, and a bathroom.







Craftsman Farmhouse Traditional w/Stucco



## www.visionaryhomes.com

### **MAIN LEVEL - SLAB ON GRADE**





## www.visionaryhomes.com

#### **UPPER LEVEL**