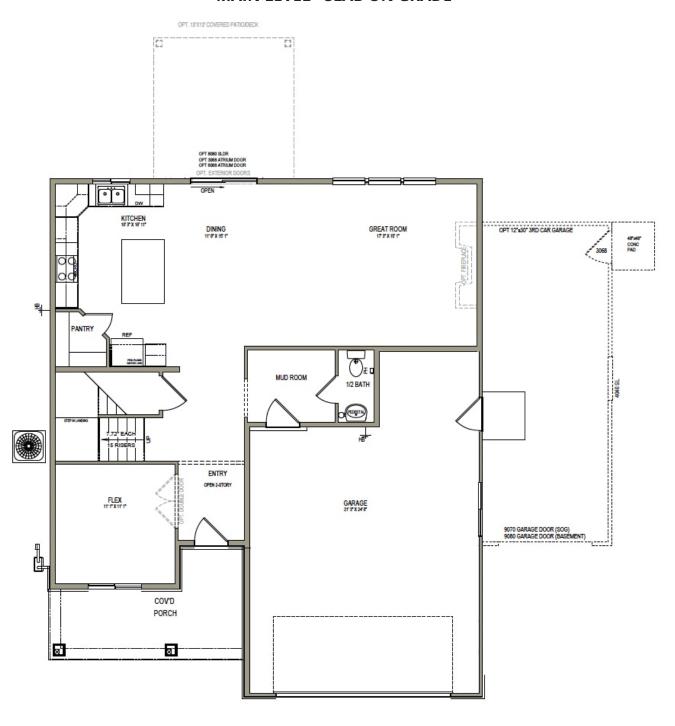

# **Aberdeen**

3 Elevations Available

**2**,501 Total Sq.Ft.

4 Bedrooms

2.5 Bathrooms

a Car Garage

The Aberdeen floor plan showcases a stylish and functional design with an open concept layout, flex room off entry, mudroom and half bath near garage, and a walk-in pantry within the kitchen. With 4 bedrooms, 2.5 baths, and a 2-car garage, this floor plan offers you and your family a space you'll love. Upstairs you'll discover a loft space, spacious owner's suite and bath, convenient upstairs laundry, bedrooms, and a bathroom.

### **MAIN LEVEL - SLAB ON GRADE**