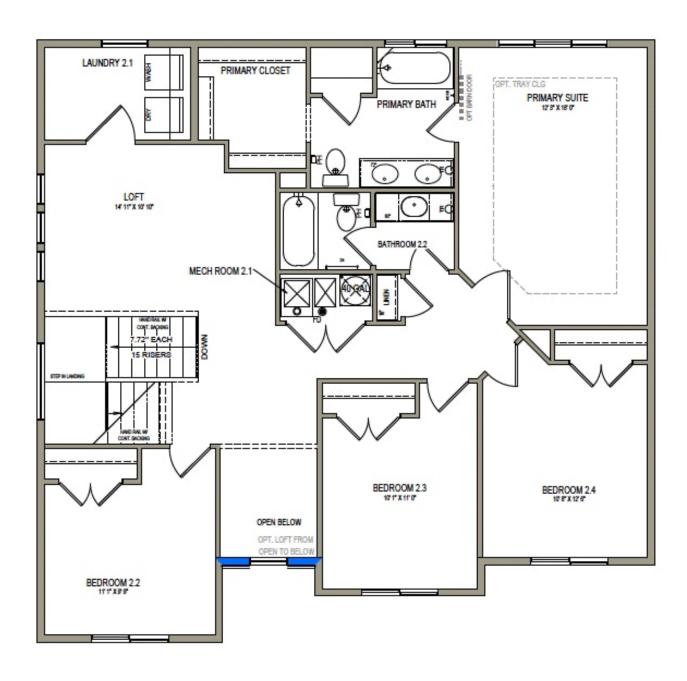

# **Aberdeen**

3 Elevations Available

**2**,501 Total Sq.Ft.

4 Bedrooms

2.5 Bathrooms

a Car Garage

The Aberdeen floor plan showcases a stylish and functional design with an open concept layout, flex room off entry, mudroom and half bath near garage, and a walk-in pantry within the kitchen. With 4 bedrooms, 2.5 baths, and a 2-car garage, this floor plan offers you and your family a space you'll love. Upstairs you'll discover a loft space, spacious owner's suite and bath, convenient upstairs laundry, bedrooms, and a bathroom.

#### **UPPER LEVEL**