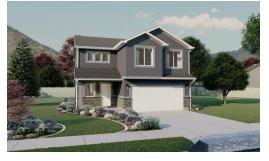

appeal for an overall stylish and functional design. Our Madison floor features 3 beds and 2.5 baths with an open-concept main living area. Featuring a large entrance welcomes you into the home. The flow from the family room into the kitchen and dining space make you feel right at home, with plenty of windows for natural light. A walk-in pantry in the kitchen provides lots of space for storing your kitchen essentials and food. Conveniently located off the garage is a mudroom and powder room. Step upstairs to discover a loft area near an open to below view of the front door, which creates an open and airy feel to the home you'll love. Feel ultimate relaxation when in your owner's suite with a walk-in closet and owner's bath. With two bedrooms, one with a walk-in closet, also upstairs.







Craftsman Farmhouse Traditional w/Stucco



## www.visionaryhomes.com

#### **MAIN LEVEL - SLAB ON GRADE**





## www.visionaryhomes.com

#### **UPPER LEVEL**



WINDOWS MAY NOT BE AVAILABLE WIGHD CAR GAR.