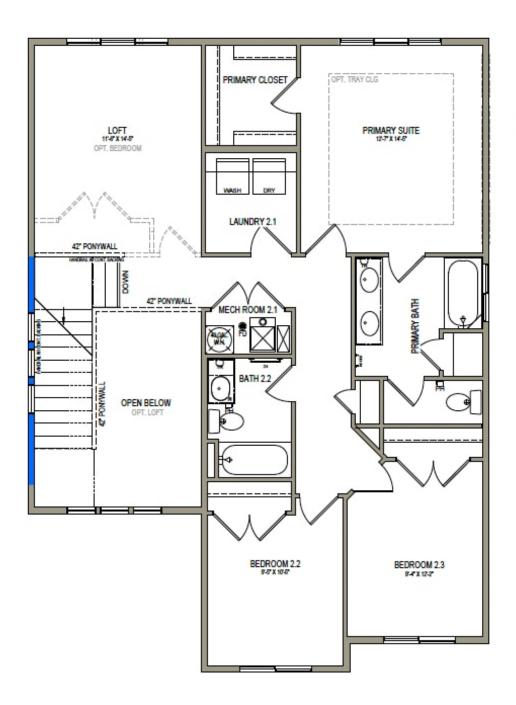

# **Madison**

3 Elevations Available

1,950 Total Sq.Ft.

3 - 4 Bedrooms

2.5 Bathrooms

2 Car Garage

The simplicity of The Madison 2-story floor plan combine with a modern appeal for an overall stylish and functional design. Our Madison floor features 3 beds and 2.5 baths with an open-concept main living area. Featuring a large entrance welcomes you into the home. The flow from the family room into the kitchen and dining space make you feel right at home, with plenty of windows for natural light. A walk-in pantry in the kitchen provides lots of space for storing your kitchen essentials and food. Conveniently located off the garage is a mudroom and powder room. Step upstairs to discover a loft area near an open to below view of the front door, which creates an open and airy feel to the home you'll love. Feel ultimate relaxation when in your owner's suite with a walk-in closet and owner's bath. With two bedrooms, one with a walk-in closet, also upstairs.

#### **UPPER LEVEL**

WINDOWS MAY NOT BE AVAILABLE WIGHD CAR GAR.