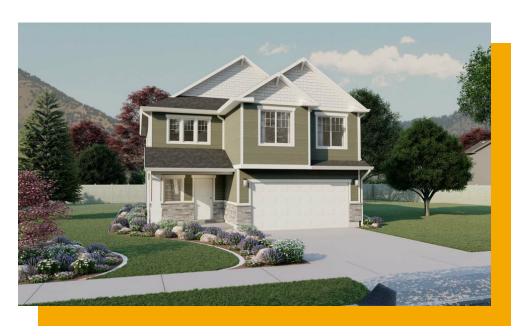

# **Madison**

3 Elevations Available

1,950 Total Sq.Ft.

3 - 4 Bedrooms

2.5 Bathrooms

2 Car Garage

The simplicity of The Madison 2-story floor plan combine with a modern appeal for an overall stylish and functional design. Our Madison floor features 3 beds and 2.5 baths with an open-concept main living area. Featuring a large entrance welcomes you into the home. The flow from the family room into the kitchen and dining space make you feel right at home, with plenty of windows for natural light. A walk-in pantry in the kitchen provides lots of space for storing your kitchen essentials and food. Conveniently located off the garage is a mudroom and powder room. Step upstairs to discover a loft area near an open to below view of the front door, which creates an open and airy feel to the home you'll love. Feel ultimate relaxation when in your owner's suite with a walk-in closet and owner's bath. With two bedrooms, one with a walk-in closet, also upstairs.