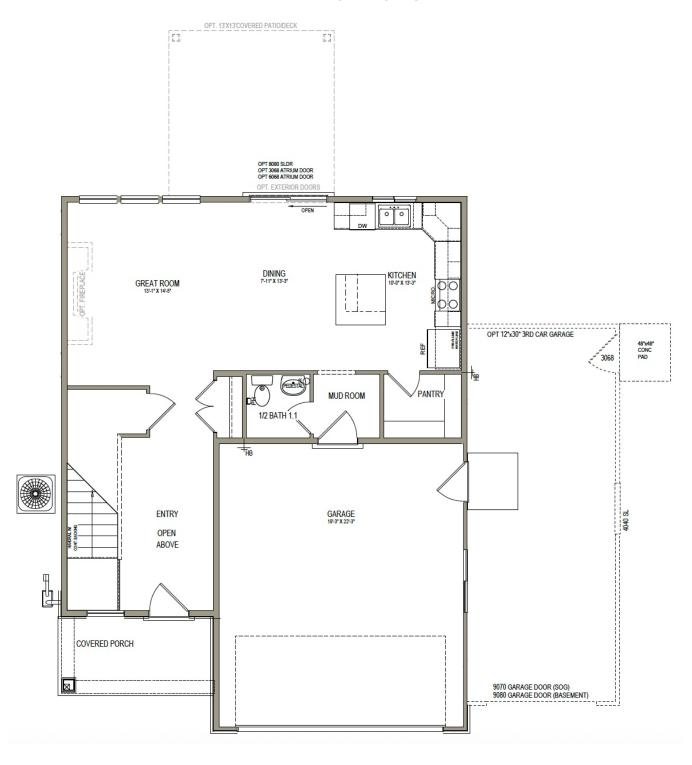

# **Madison**

3 Elevations Available

1,950 Total Sq.Ft.

3 - 4 Bedrooms

2.5 Bathrooms

2 Car Garage

The simplicity of The Madison 2-story floor plan combine with a modern appeal for an overall stylish and functional design. Our Madison floor features 3 beds and 2.5 baths with an open-concept main living area. Featuring a large entrance welcomes you into the home. The flow from the family room into the kitchen and dining space make you feel right at home, with plenty of windows for natural light. A walk-in pantry in the kitchen provides lots of space for storing your kitchen essentials and food. Conveniently located off the garage is a mudroom and powder room. Step upstairs to discover a loft area near an open to below view of the front door, which creates an open and airy feel to the home you'll love. Feel ultimate relaxation when in your owner's suite with a walk-in closet and owner's bath. With two bedrooms, one with a walk-in closet, also upstairs.

#### **MAIN LEVEL - SLAB ON GRADE**