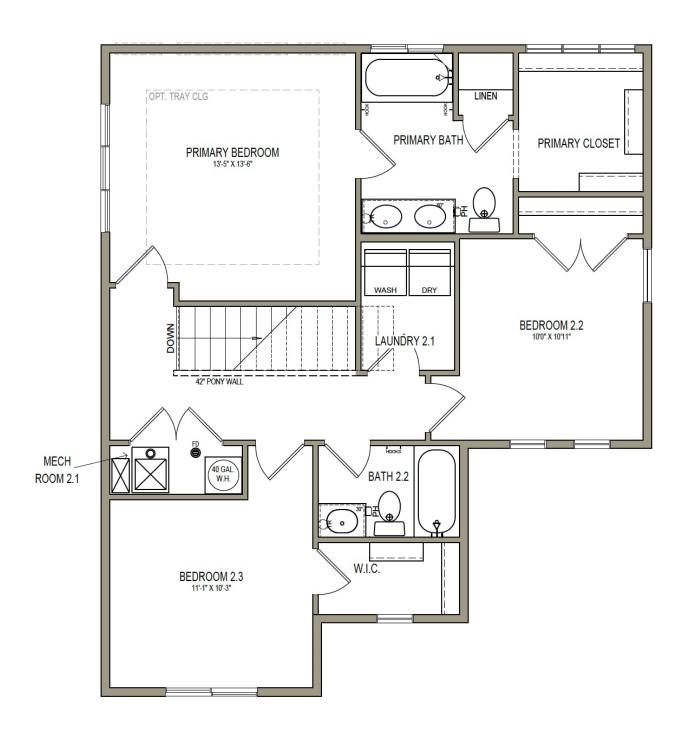

# Stonebrook

3 Elevations Available

**1**,547 Total Sq.Ft.

3 Bedrooms

2.5 Bathrooms

2 Car Garage

Stylish and functional, The Stonebrook floor plan features 3 beds and 2.5 baths that you'll love calling home. The main living space with the family room, kitchen, and dining provide the perfect space for everything from relaxing to cooking and eating with your family. Step upstairs to discover a spacious owner's suite with plenty of natural light from gorgeous windows, an owner's bath, and large walk-in closet. A laundry room is conveniently located on the top floor, along with a bath, and two bedrooms, one with a walk-in closet.

#### **UPPER LEVEL**