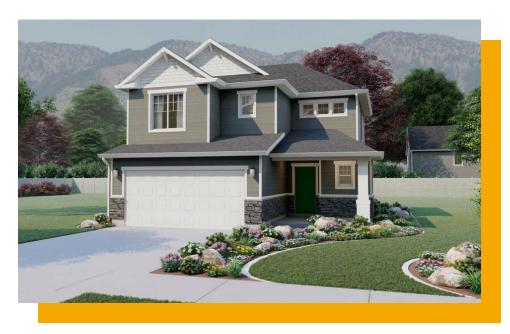

# Stonebrook

3 Elevations Available

**1**,547 Total Sq.Ft.

3 Bedrooms

2.5 Bathrooms

2 Car Garage

Stylish and functional, The Stonebrook floor plan features 3 beds and 2.5 baths that you'll love calling home. The main living space with the family room, kitchen, and dining provide the perfect space for everything from relaxing to cooking and eating with your family. Step upstairs to discover a spacious owner's suite with plenty of natural light from gorgeous windows, an owner's bath, and large walk-in closet. A laundry room is conveniently located on the top floor, along with a bath, and two bedrooms, one with a walk-in closet.