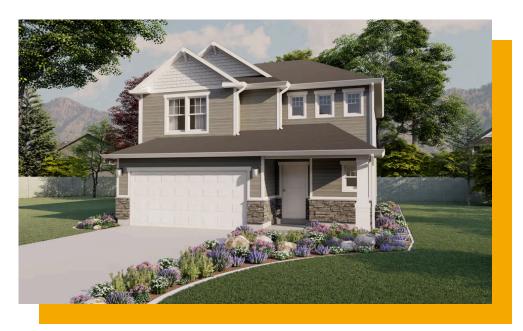

# Greystone

3 Elevations Available

1,730 Total Sq.Ft.

1,730 Finished Sq.Ft.

No Basement

3 Bedrooms

2.5 Bathrooms

2 - 3 Car Garage

With 3 bedrooms, 2.5 bathrooms, two stories, and an open-concept main living area, the Greystone floor plan provides a spacious, airy ambiance. Large windows flood the space with natural light, and the great room offers an optional fireplace to warm you and your family up during the winter months. A bright loft space with windows at the top of the stairs welcomes you into the resting space upstairs, with the owner's suite, owner's bath, spacious walk-in closet, bedrooms, convenient laundry, and bathroom.