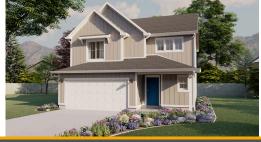

# Greystone

3 Elevations Available

1,730 Total Sq.Ft.

1,730 Finished Sq.Ft.

No Basement

3 Bedrooms

2.5 Bathrooms

2 - 3 Car Garage

With 3 bedrooms, 2.5 bathrooms, two stories, and an open-concept main living area, the Greystone floor plan provides a spacious, airy ambiance. Large windows flood the space with natural light, and the great room offers an optional fireplace to warm you and your family up during the winter months. A bright loft space with windows at the top of the stairs welcomes you into the resting space upstairs, with the owner's suite, owner's bath, spacious walk-in closet, bedrooms, convenient laundry, and bathroom.