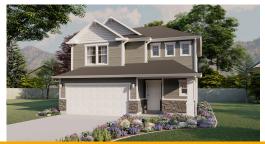

# Greystone

3 Elevations Available

1,730 Total Sq.Ft.

1,730 Finished Sq.Ft.

No Basement

3 Bedrooms

2.5 Bathrooms

2 - 3 Car Garage

With 3 bedrooms, 2.5 bathrooms, two stories, and an open-concept main living area, the Greystone floor plan provides a spacious, airy ambiance. Large windows flood the space with natural light, and the great room offers an optional fireplace to warm you and your family up during the winter months. A bright loft space with windows at the top of the stairs welcomes you into the resting space upstairs, with the owner's suite, owner's bath, spacious walk-in closet, bedrooms, convenient laundry, and bathroom.