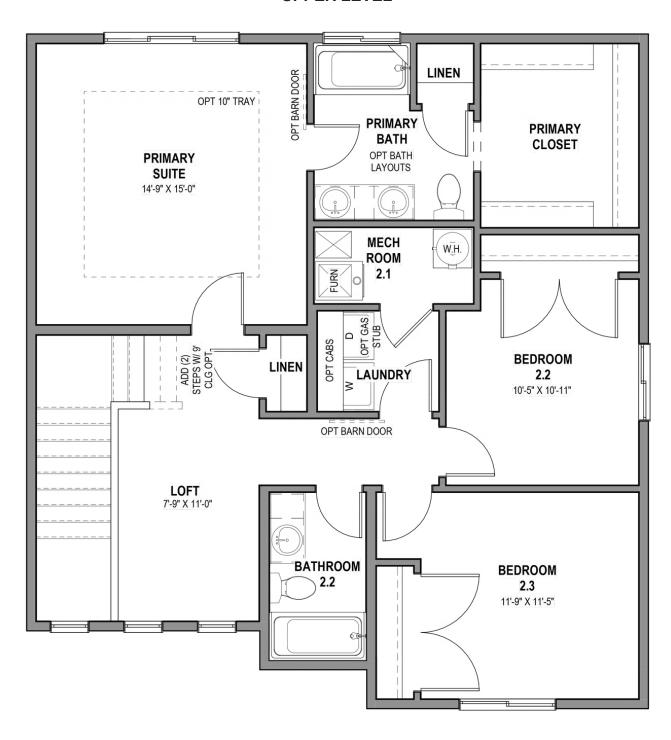

With 3 bedrooms, 2.5 bathrooms, two stories, and an open-concept main living area, the Greystone floor plan provides a spacious, airy ambiance. Large windows flood the space with natural light, and the great room offers an optional fireplace to warm you and your family up during the winter months. A bright loft space with windows at the top of the stairs welcomes you into the resting space upstairs, with the owner's suite, owner's bath, spacious walk-in closet, bedrooms, convenient laundry, and bathroom.

#### **UPPER LEVEL**