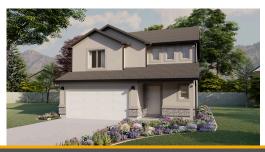

# Greystone

3 Elevations Available

1,730 Total Sq.Ft.

1,730 Finished Sq.Ft.

No Basement

3 Bedrooms

2.5 Bathrooms

2 - 3 Car Garage

With 3 bedrooms, 2.5 bathrooms, two stories, and an open-concept main living area, the Greystone floor plan provides a spacious, airy ambiance. Large windows flood the space with natural light, and the great room offers an optional fireplace to warm you and your family up during the winter months. A bright loft space with windows at the top of the stairs welcomes you into the resting space upstairs, with the owner's suite, owner's bath, spacious walk-in closet, bedrooms, convenient laundry, and bathroom.