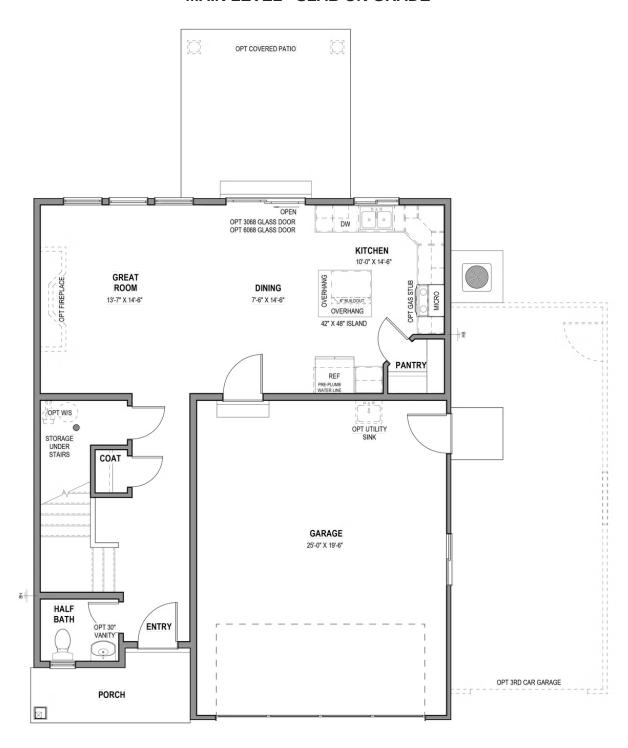

With 3 bedrooms, 2.5 bathrooms, two stories, and an open-concept main living area, the Greystone floor plan provides a spacious, airy ambiance. Large windows flood the space with natural light, and the great room offers an optional fireplace to warm you and your family up during the winter months. A bright loft space with windows at the top of the stairs welcomes you into the resting space upstairs, with the owner's suite, owner's bath, spacious walk-in closet, bedrooms, convenient laundry, and bathroom.

#### MAIN LEVEL - SLAB ON GRADE