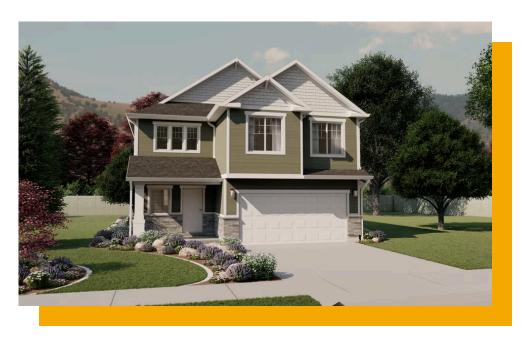

## A Bedrooms 3 Elevations Available ▲ 1,873 Total Sq.Ft. ▲ 1,873 Finished Sq.Ft. ④ No Basement ▲ 3 - 4 Bedrooms ↓ 2.5 Bathrooms ▲ 2 - 3 Car Garage

The Madison floor plan features 3 bedrooms and 2.5 bathrooms with an open-concept main living area and large windows that provide plenty of natural light. A walk-in pantry in the kitchen offers lots of space for kitchen essentials and food. Step upstairs to discover a loft area with a view of the main floor, which creates an open and airy feel to the home. And embrace ultimate relaxation in your primary suite with a walk-in closet and ensuite bathroom. This beautiful floor plan also features a mud room adjoining the garage, perfect for organizing shoes, bags, and coats to make every trip outside easy, and every trip home that much more welcoming.