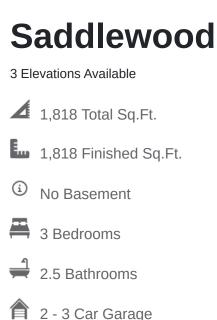

## www.visionaryhomes.com

Step into the timeless charm and practicality of the Saddlewood floor plan, thoughtfully designed to accommodate your growing family's needs for years to come. Featuring 3 bedrooms and 2.5 bathrooms, The Saddlewood 2-story floor plan has an open-concept main living space. The family room, kitchen, and dining area seamlessly blend together to create a warm and inviting atmosphere that fosters a sense of family connection and can accommodate many guests. At the top of the stairs a loft space is open to the entrance below for more additional light and an airy ambiance. Enjoy the spacious primary bedroom upstairs with its large windows, gorgeous primary bath, and spacious walk-in closet.