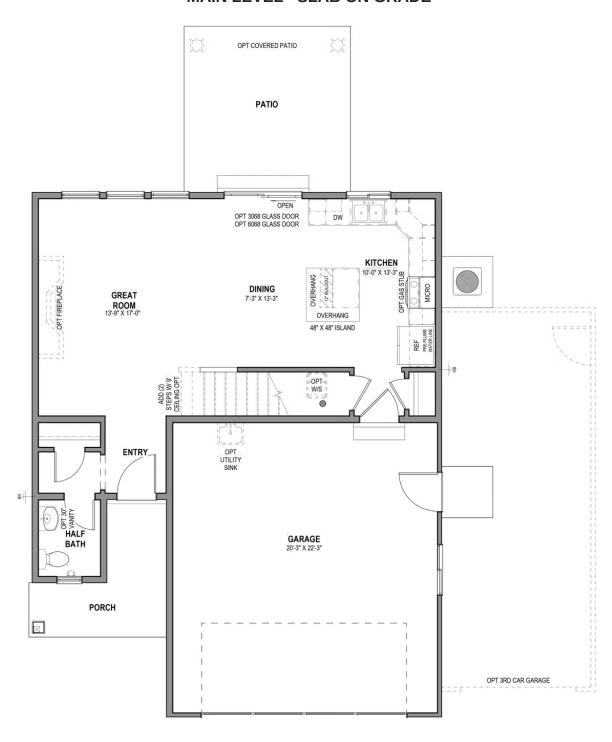

The Westminster floor plan is designed to accommodate your family's needs for years to come. The open-concept main living space of the kitchen, dining, and family room brings loved ones together. Whether it's savoring morning coffee or unwinding after a long day, this versatile area provides the ideal backdrop for every beautiful ordinary moment with family and friends. Upstairs, discover the serenity and privacy of the spacious primary bedroom featuring a beautiful primary bath and a large walk-in closet. The upper level also includes two more bedrooms, a full bath in the hallway, and a conveniently situated laundry room.

## **MAIN LEVEL - SLAB ON GRADE**