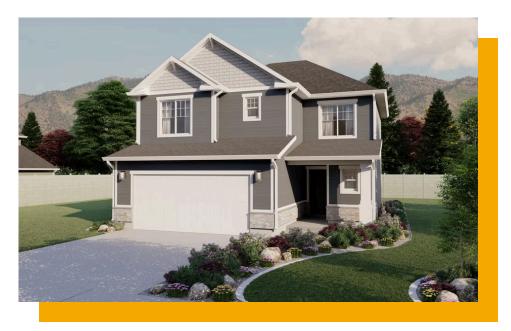

# Westminster

3 Elevations Available

**1**,658 Total Sq.Ft.

1,658 Finished Sq.Ft.

No Basement

3 Bedrooms

2.5 Bathrooms

2 - 3 Car Garage

The Westminster floor plan is designed to accommodate your family's needs for years to come. The open-concept main living space of the kitchen, dining, and family room brings loved ones together. Whether it's savoring morning coffee or unwinding after a long day, this versatile area provides the ideal backdrop for every beautiful ordinary moment with family and friends. Upstairs, discover the serenity and privacy of the spacious primary bedroom featuring a beautiful primary bath and a large walk-in closet. The upper level also includes two more bedrooms, a full bath in the hallway, and a conveniently situated laundry room.