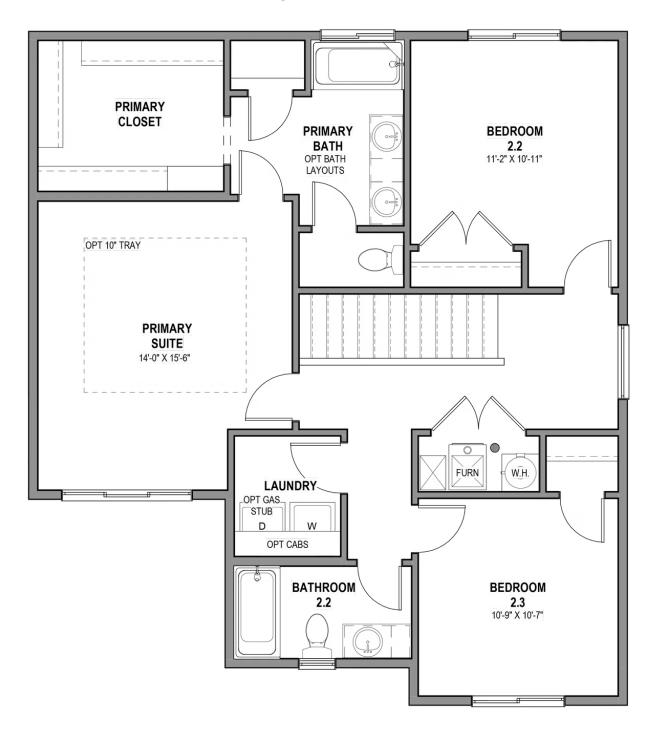

The Westminster floor plan is designed to accommodate your family's needs for years to come. The open-concept main living space of the kitchen, dining, and family room brings loved ones together. Whether it's savoring morning coffee or unwinding after a long day, this versatile area provides the ideal backdrop for every beautiful ordinary moment with family and friends. Upstairs, discover the serenity and privacy of the spacious primary bedroom featuring a beautiful primary bath and a large walk-in closet. The upper level also includes two more bedrooms, a full bath in the hallway, and a conveniently situated laundry room.

#### **UPPER LEVEL**