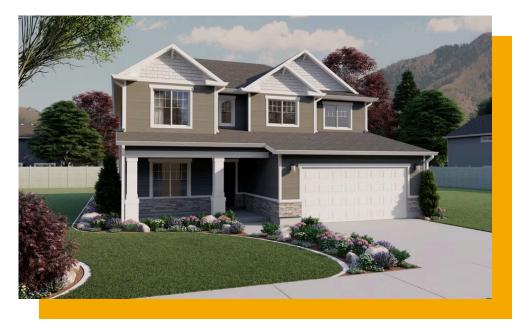

#### www.visionaryhomes.com

Aberdeen3 Elevations Available▲2,430 Total Sq.Ft.▲2,430 Finished Sq.Ft.▲▲Bedrooms▲2.5 Bathrooms▲2 - 3 Car Garage

With an open concept layout, 4 bedrooms, 2.5 bathrooms, and a 2-car garage, the Aberdeen is perfect for you and your family. The Aberdeen also includes a flex room off the entry, a mudroom and a half bath near garage, as well as walk-in pantry within the kitchen. Upstairs you'll discover a loft space, spacious primary bedroom and bath, convenient upstairs laundry, bedrooms, and a bathroom. You and your family will love each of life's moments in this uplifting, spacious layout!