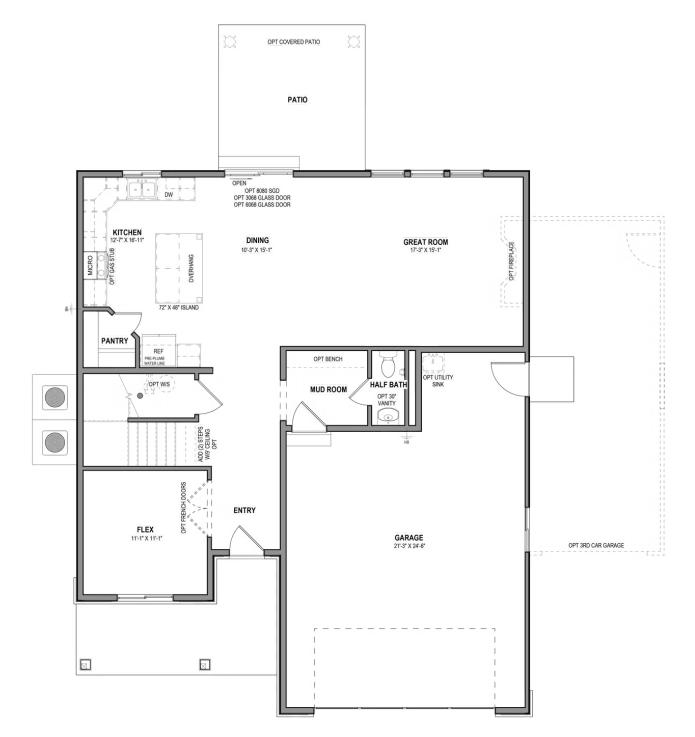

#### www.visionaryhomes.com

Aberdeen3 Elevations Available▲2,430 Total Sq.Ft.▲2,430 Finished Sq.Ft.▲▲Bedrooms▲2.5 Bathrooms▲2 - 3 Car Garage

With an open concept layout, 4 bedrooms, 2.5 bathrooms, and a 2-car garage, the Aberdeen is perfect for you and your family. The Aberdeen also includes a flex room off the entry, a mudroom and a half bath near garage, as well as walk-in pantry within the kitchen. Upstairs you'll discover a loft space, spacious primary bedroom and bath, convenient upstairs laundry, bedrooms, and a bathroom. You and your family will love each of life's moments in this uplifting, spacious layout!