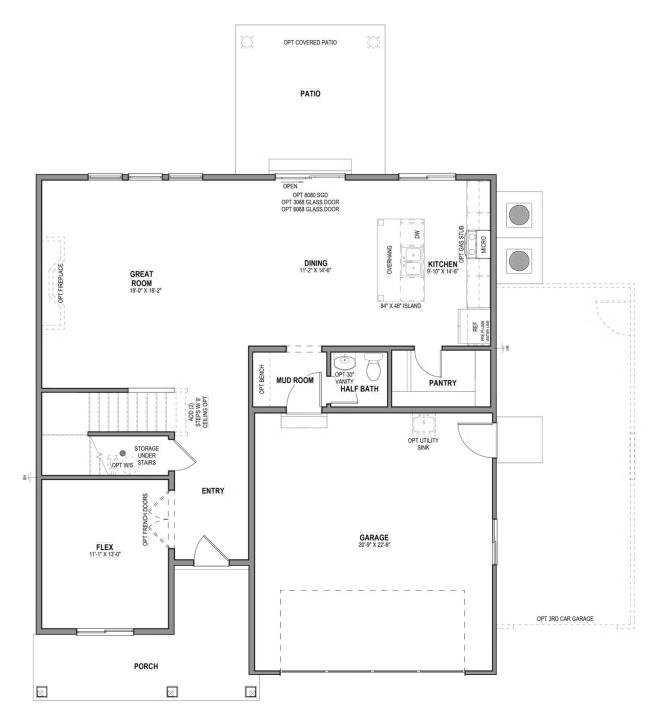

our Glendale floor plan is built with families in mind. The main floor includes a large great room, dining, kitchen, and mudroom with a half bath. Off the main entry you'll discover a flex room and stairs leading to the second level bedrooms. Upstairs hosts a spacious loft area, laundry room, two bedrooms and the primary bedroom with a primary bathroom and large walk-in closet. With a total of 3 bedrooms and 2.5 bathrooms, along with a spacious, open-concept design, this floor plan will accommodate the needs of your family for years to come.



\*Visionary Homes reserves the right to change prices without notice. Approximate square footage and options shown in plan may not be included in base price.

435.228.4702 visionaryhomes.com



## www.visionaryhomes.com

MAIN LEVEL - SLAB ON GRADE





## www.visionaryhomes.com

**UPPER LEVEL**