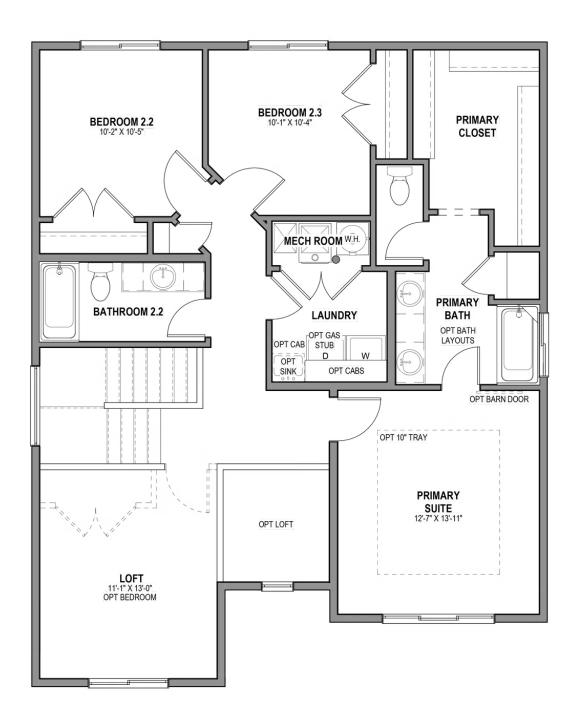

mind. The main floor includes a large great room, dining, kitchen, and mudroom with a half bath. Off the main entry you'll discover a flex room and stairs leading to the second level bedrooms. Upstairs hosts a spacious loft area, laundry room, two bedrooms and the primary bedroom with a primary bathroom and large walk-in closet. With a total of 3 bedrooms and 2.5 bathrooms, along with a spacious, open-concept design, this floor plan will accommodate the needs of your family for years to come.



\*Visionary Homes reserves the right to change prices without notice. Approximate square footage and options shown in plan may not be included in base price.

435.228.4702 visionaryhomes.com



## www.visionaryhomes.com

MAIN LEVEL - SLAB ON GRADE





## www.visionaryhomes.com

**UPPER LEVEL**