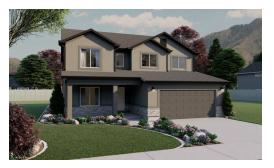

## www.visionaryhomes.com



## **Aberdeen**

3 Elevations Available

**2**,501 Total Sq.Ft.

4 Bedrooms

2.5 Bathrooms

🔷 2 - 3 Car Garage

The Aberdeen floor plan showcases a stylish and functional design with an open concept layout, flex room off the entry, mudroom and half bath near the garage, and a walk-in pantry within the kitchen. With 4 bedrooms, 2.5 baths, and a 2-car garage, this floor plan offers you and your family a space you'll love. Upstairs you'll discover a loft space, spacious owner's suite and bath, convenient upstairs laundry, bedrooms, and a bathroom.







Craftsman Farmhouse Traditional w/Stucco