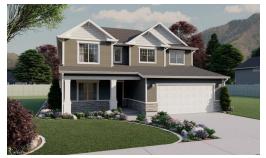

## www.visionaryhomes.com



## **Aberdeen**

3 Elevations Available

**2**,501 Total Sq.Ft.

4 Bedrooms

2.5 Bathrooms

🔷 2 - 3 Car Garage

The Aberdeen floor plan showcases a stylish and functional design with an open concept layout, flex room off the entry, mudroom and half bath near the garage, and a walk-in pantry within the kitchen. With 4 bedrooms, 2.5 baths, and a 2-car garage, this floor plan offers you and your family a space you'll love. Upstairs you'll discover a loft space, spacious owner's suite and bath, convenient upstairs laundry, bedrooms, and a bathroom.







Craftsman Farmhouse Traditional w/Stucco