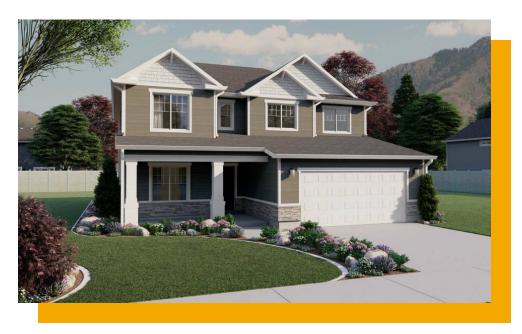

## **Aberdeen**

3 Elevations Available

**2**,501 Total Sq.Ft.

4 Bedrooms

2.5 Bathrooms

🔷 2 - 3 Car Garage

The Aberdeen floor plan showcases a stylish and functional design with an open concept layout, flex room off the entry, mudroom and half bath near the garage, and a walk-in pantry within the kitchen. With 4 bedrooms, 2.5 baths, and a 2-car garage, this floor plan offers you and your family a space you'll love. Upstairs you'll discover a loft space, spacious owner's suite and bath, convenient upstairs laundry, bedrooms, and a bathroom.