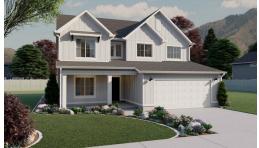

## www.visionaryhomes.com



## **Aberdeen**

3 Elevations Available

**2**,501 Total Sq.Ft.

4 Bedrooms

2.5 Bathrooms

🔷 2 - 3 Car Garage

The Aberdeen floor plan showcases a stylish and functional design with an open concept layout, flex room off the entry, mudroom and half bath near the garage, and a walk-in pantry within the kitchen. With 4 bedrooms, 2.5 baths, and a 2-car garage, this floor plan offers you and your family a space you'll love. Upstairs you'll discover a loft space, spacious owner's suite and bath, convenient upstairs laundry, bedrooms, and a bathroom.







Craftsman Farmhouse Traditional w/Stucco