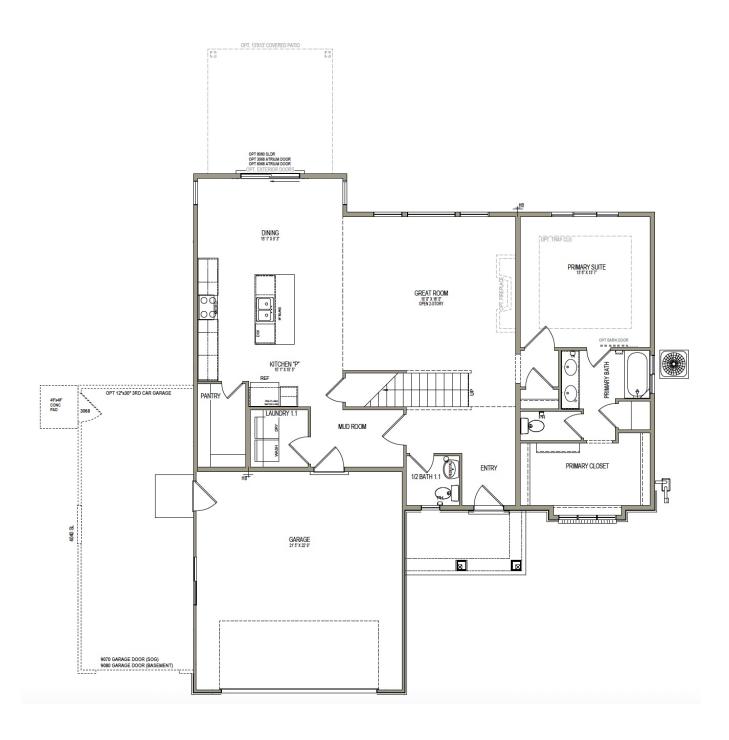

# Sumac

3 Elevations Available

2,561 Total Sq.Ft.

4 Bedrooms

2.5 Bathrooms

🔷 2 - 3 Car Garage

One of our most popular floor plans designs, everything about The Sumac 2-story floor plan is stunning with 4 beds and 2.5 baths. Walk through the entrance to see floor to ceiling windows in the family room, which bring plenty of natural light into the space, for a bright and cozy space leading into the kitchen and dining. A walk-in pantry and island to the kitchen provide both storage and counter space for all your cooking needs. Discover the owner's suite with gorgeous windows, an owner's bath, and walk-in closet also featuring windows. Up the stairs, a loft which is open to below with railing invites the light in from the family room floor to ceiling windows, and can be used as a lounge or study space. With three bedrooms upstairs, two of which feature walk-in closets.

#### MAIN LEVEL SLAB ON GRADE