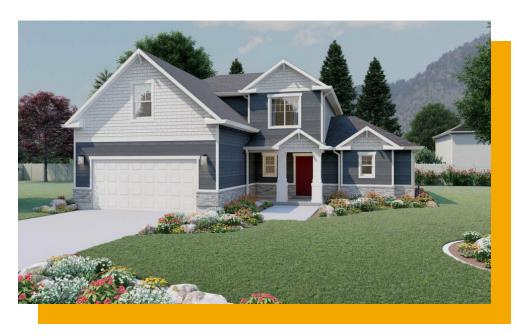

# Sumac

3 Elevations Available

2,561 Total Sq.Ft.

4 Bedrooms

2.5 Bathrooms

🔷 2 - 3 Car Garage

One of our most popular floor plans designs, everything about The Sumac 2-story floor plan is stunning with 4 beds and 2.5 baths. Walk through the entrance to see floor to ceiling windows in the family room, which bring plenty of natural light into the space, for a bright and cozy space leading into the kitchen and dining. A walk-in pantry and island to the kitchen provide both storage and counter space for all your cooking needs. Discover the owner's suite with gorgeous windows, an owner's bath, and walk-in closet also featuring windows. Up the stairs, a loft which is open to below with railing invites the light in from the family room floor to ceiling windows, and can be used as a lounge or study space. With three bedrooms upstairs, two of which feature walk-in closets.