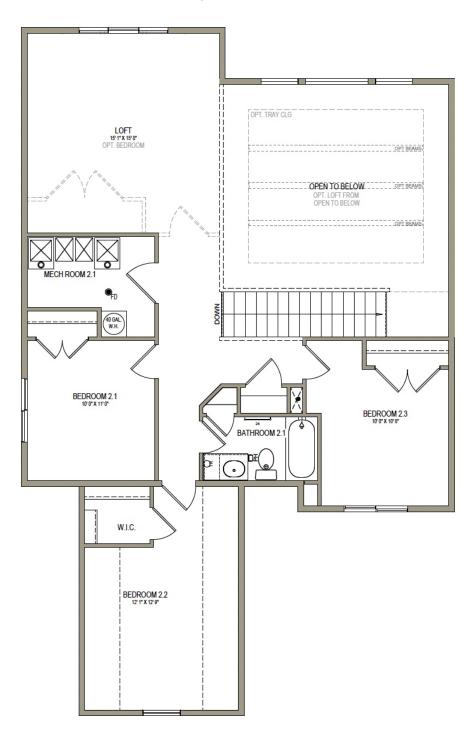

# Sumac

3 Elevations Available

2,561 Total Sq.Ft.

4 Bedrooms

2.5 Bathrooms

🔷 2 - 3 Car Garage

One of our most popular floor plans designs, everything about The Sumac 2-story floor plan is stunning with 4 beds and 2.5 baths. Walk through the entrance to see floor to ceiling windows in the family room, which bring plenty of natural light into the space, for a bright and cozy space leading into the kitchen and dining. A walk-in pantry and island to the kitchen provide both storage and counter space for all your cooking needs. Discover the owner's suite with gorgeous windows, an owner's bath, and walk-in closet also featuring windows. Up the stairs, a loft which is open to below with railing invites the light in from the family room floor to ceiling windows, and can be used as a lounge or study space. With three bedrooms upstairs, two of which feature walk-in closets.

#### **UPPER LEVEL**