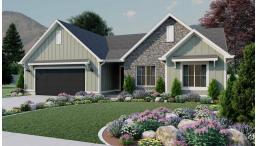

## www.visionaryhomes.com



## Summerlyn

3 Elevations Available

**1**,967 Total Sq.Ft.

3 Bedrooms

2.5 Bathrooms

📤 2 - 3 Car Garage

With a modern and functional design, The Summerlyn rambler is a fan favorite and for good reason. Featuring 3 beds and 2-2.5 baths, with an open-concept main living space. With an exquisite owner's suite, showcasing a spacious walk-in closet and owner's bath. Convenient closet space is also designed throughout. The gourmet kitchen includes a large walk-in pantry and a kitchen island for all your prepping and cooking needs. The dining and family room connect with the kitchen for you and your family to enjoy spending time together, whether cooking, eating, or watching movies.







Craftsman Farmhouse Traditional w/Stucco



## www.visionaryhomes.com

## MAIN LEVEL- SLAB ON GRADE