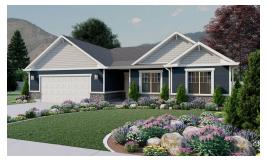

## www.visionaryhomes.com



## Summerlyn

3 Elevations Available

**1**,967 Total Sq.Ft.

3 Bedrooms

2.5 Bathrooms

📤 2 - 3 Car Garage

With a modern and functional design, The Summerlyn rambler is a fan favorite and for good reason. Featuring 3 beds and 2-2.5 baths, with an open-concept main living space. With an exquisite owner's suite, showcasing a spacious walk-in closet and owner's bath. Convenient closet space is also designed throughout. The gourmet kitchen includes a large walk-in pantry and a kitchen island for all your prepping and cooking needs. The dining and family room connect with the kitchen for you and your family to enjoy spending time together, whether cooking, eating, or watching movies.







Craftsman Farmhouse Traditional w/Stucco



## www.visionaryhomes.com

## MAIN LEVEL- SLAB ON GRADE