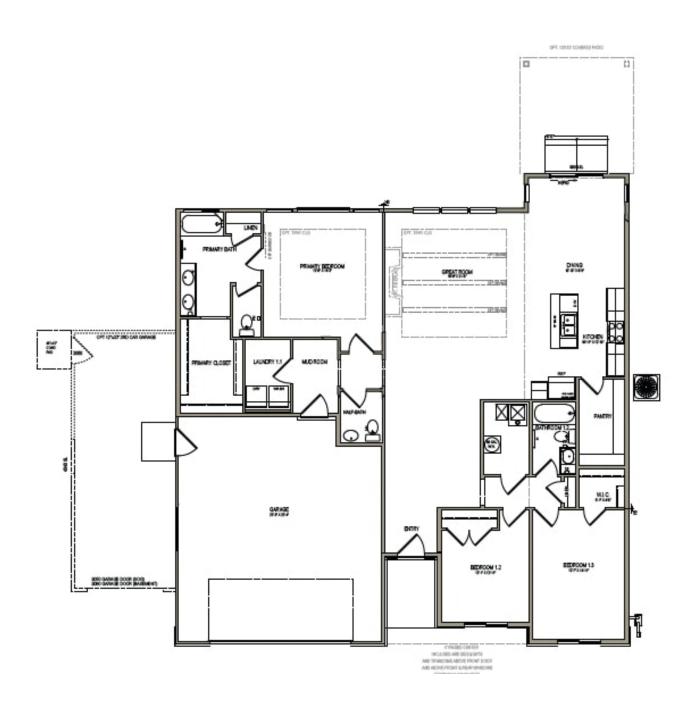

## Summerlyn

3 Elevations Available

**1**,967 Total Sq.Ft.

3 Bedrooms

2.5 Bathrooms

📤 2 - 3 Car Garage

With a modern and functional design, The Summerlyn rambler is a fan favorite and for good reason. Featuring 3 beds and 2-2.5 baths, with an open-concept main living space. With an exquisite owner's suite, showcasing a spacious walk-in closet and owner's bath. Convenient closet space is also designed throughout. The gourmet kitchen includes a large walk-in pantry and a kitchen island for all your prepping and cooking needs. The dining and family room connect with the kitchen for you and your family to enjoy spending time together, whether cooking, eating, or watching movies.

## MAIN LEVEL- SLAB ON GRADE