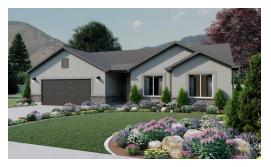

## www.visionaryhomes.com



## Summerlyn

3 Elevations Available

**1**,967 Total Sq.Ft.

3 Bedrooms

2.5 Bathrooms

📤 2 - 3 Car Garage

With a modern and functional design, The Summerlyn rambler is a fan favorite and for good reason. Featuring 3 beds and 2-2.5 baths, with an open-concept main living space. With an exquisite owner's suite, showcasing a spacious walk-in closet and owner's bath. Convenient closet space is also designed throughout. The gourmet kitchen includes a large walk-in pantry and a kitchen island for all your prepping and cooking needs. The dining and family room connect with the kitchen for you and your family to enjoy spending time together, whether cooking, eating, or watching movies.







Craftsman Farmhouse Traditional w/Stucco



## www.visionaryhomes.com

## MAIN LEVEL- SLAB ON GRADE