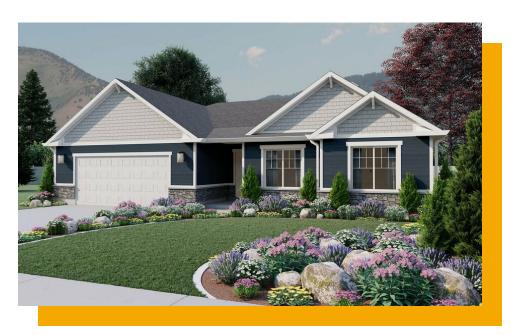

## Summerlyn

3 Elevations Available

**1**,967 Total Sq.Ft.

3 Bedrooms

2.5 Bathrooms

📤 2 - 3 Car Garage

With a modern and functional design, The Summerlyn rambler is a fan favorite and for good reason. Featuring 3 beds and 2-2.5 baths, with an open-concept main living space. With an exquisite owner's suite, showcasing a spacious walk-in closet and owner's bath. Convenient closet space is also designed throughout. The gourmet kitchen includes a large walk-in pantry and a kitchen island for all your prepping and cooking needs. The dining and family room connect with the kitchen for you and your family to enjoy spending time together, whether cooking, eating, or watching movies.

Craftsman Farmhouse Traditional w/Stucco