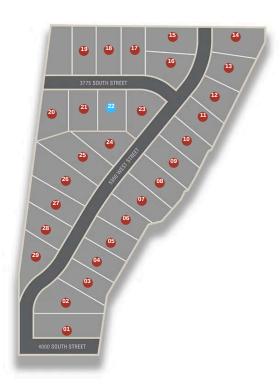

| Lot # | Address              | Lot Size   | Status        | Lot Premium |
|-------|----------------------|------------|---------------|-------------|
| 22    | 5389 W 3850 S        | 0.5 Acres  | Spec For Sale | \$5,000     |
| 01    | 3996 South 5350 West | 0.64 Acres | Sold          | \$10,000    |
| 02    | 3996 South 5350 West | 0.62 Acres | Sold          | \$10,000    |
| 03    | 3966 South 5350 West | 0.47 Acres | Sold          | \$10,000    |
| 04    | 3948 South 5350 West | 0.45 Acres | Sold          | \$10,000    |
| 05    | 3932 South 5350 West | 0.46 Acres | Sold          | \$10,000    |
| 06    | 3914 South 5350 West | 0.46 Acres | Sold          | \$10,000    |
| 07    | 3896 South 5350 West | 0.54 Acres | Sold          | \$10,000    |
| 08    | 3878 South 5350 West | 0.54 Acres | Sold          | \$10,000    |
| 09    | 3852 South 5350 West | 0.52 Acres | Sold          | \$10,000    |
| 10    | 3834 South 5350 West | 0.47 Acres | Sold          | \$10,000    |

| Lot # | Address              | Lot Size   | Status | Lot Premium |
|-------|----------------------|------------|--------|-------------|
| 11    | 3826 South 5350 West | 0.46 Acres | Sold   | \$10,000    |
| 12    | 3812 South 5350 West | 0.47 Acres | Sold   | \$10,000    |
| 13    | 3796 South 5250 West | 0.49 Acres | Sold   | \$10,000    |
| 14    | 3782 South 5250 West | 0.56 Acres | Sold   | \$10,000    |
| 15    | 3777 South 5250 West | 0.52 Acres | Sold   | \$5,000     |
| 16    | 3893 South 5250 West | 0.5 Acres  | Sold   | \$5,000     |
| 17    | 5276 West 3775 South | 0.5 Acres  | Sold   | \$10,000    |
| 18    | 5294 West 3775 South | 0.46 Acres | Sold   | \$10,000    |
| 19    | 5312 West 3775 South | 0.46 Acres | Sold   | \$10,000    |
| 20    | 5333 West 3775 South | 0.52 Acres | Sold   | \$5,000     |
| 21    | 5317 West 3775 South | 0.5 Acres  | Sold   | \$5,000     |

| Lot # | Address              | Lot Size   | Status | Lot Premium |
|-------|----------------------|------------|--------|-------------|
| 23    | 5263 West 3775 South | 0.49 Acres | Sold   | \$5,000     |
| 24    | 3877 South 5350 West | 0.46 Acres | Sold   | \$5,000     |
| 25    | 3899 South 5350 West | 0.68 Acres | Sold   | \$5,000     |
| 26    | 3911 South 5350 West | 0.73 Acres | Sold   | \$5,000     |
| 27    | 3927 South 5350 West | 0.54 Acres | Sold   | \$5,000     |
| 28    | 3945 South 5350 West | 0.46 Acres | Sold   | \$5,000     |
| 29    | 3969 South 5350 West | 0.51 Acres | Sold   | \$5,000     |