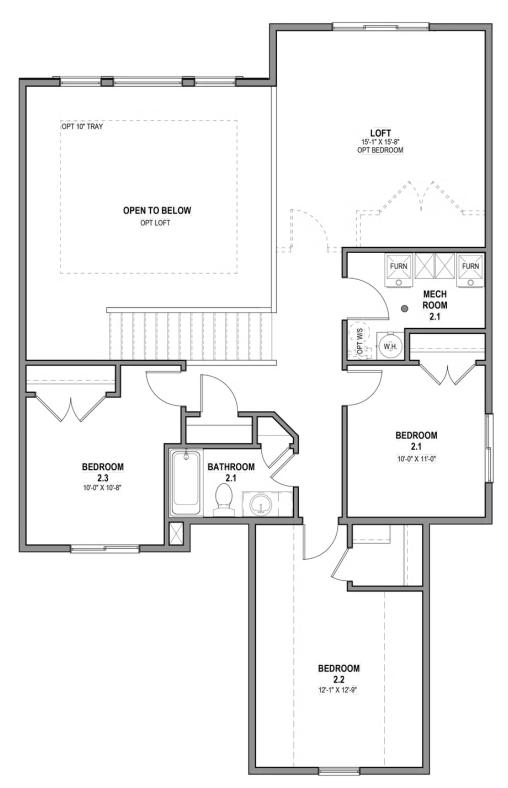

## www.visionaryhomes.com

-

With 4 beds and 2.5 bathrooms, the Sumac floor plan is one of our most popular options for families who'd like to elevate their home and upgrade to additional space. Every time you walk inside you'll be greeted with floor to ceiling windows in the family room, casting natural light into the entire space for a bright and cozy atmosphere that suffuses into the kitchen and dining room. Up the stairs, a loft which is open to below with railing invites the light in from the family room floor to ceiling windows, and can be used as a lounge or study space. A walk-in pantry and island to the kitchen provide both storage and counter space for all your cooking needs. Upstairs you'll find three beautiful bedrooms, two of which feature walk-in closets. In addition to these three rooms is the more spacious owner's suite with large windows, an owner's bath, and walk-in closet with an additional window for natural light.

## www.visionaryhomes.com

**UPPER LEVEL** 

435.228.4702 visionaryhomes.com