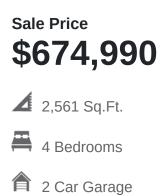

## www.visionaryhomes.com

-

With 4 beds and 2.5 bathrooms, the Sumac floor plan is one of our most popular options for families who'd like to elevate their home and upgrade to additional space. Every time you walk inside you'll be greeted with floor to ceiling windows in the family room, casting natural light into the entire space for a bright and cozy atmosphere that suffuses into the kitchen and dining room. Up the stairs, a loft which is open to below with railing invites the light in from the family room floor to ceiling windows, and can be used as a lounge or study space. A walk-in pantry and island to the kitchen provide both storage and counter space for all your cooking needs. Upstairs you'll find three beautiful bedrooms, two of which feature walk-in closets. In addition to these three rooms is the more spacious owner's suite with large windows, an owner's bath, and walk-in closet with an additional window for natural light.