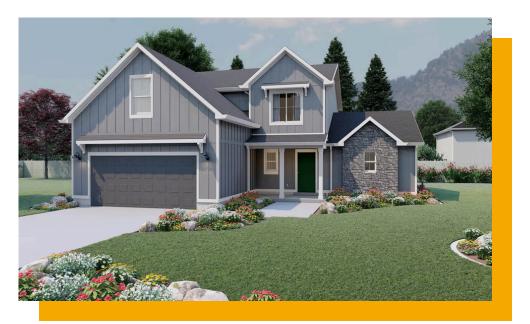

## www.visionaryhomes.com

-

With 4 beds and 2.5 bathrooms, the Sumac floor plan is one of our most popular options for families who'd like to elevate their home and upgrade to additional space. Every time you walk inside you'll be greeted with floor to ceiling windows in the family room, casting natural light into the entire space for a bright and cozy atmosphere that suffuses into the kitchen and dining room. Up the stairs, a loft which is open to below with railing invites the light in from the family room floor to ceiling windows, and can be used as a lounge or study space. A walk-in pantry and island to the kitchen provide both storage and counter space for all your cooking needs. Upstairs you'll find three beautiful bedrooms, two of which feature walk-in closets. In addition to these three rooms is the more spacious owner's suite with large windows, an owner's bath, and walk-in closet with an additional window for natural light.