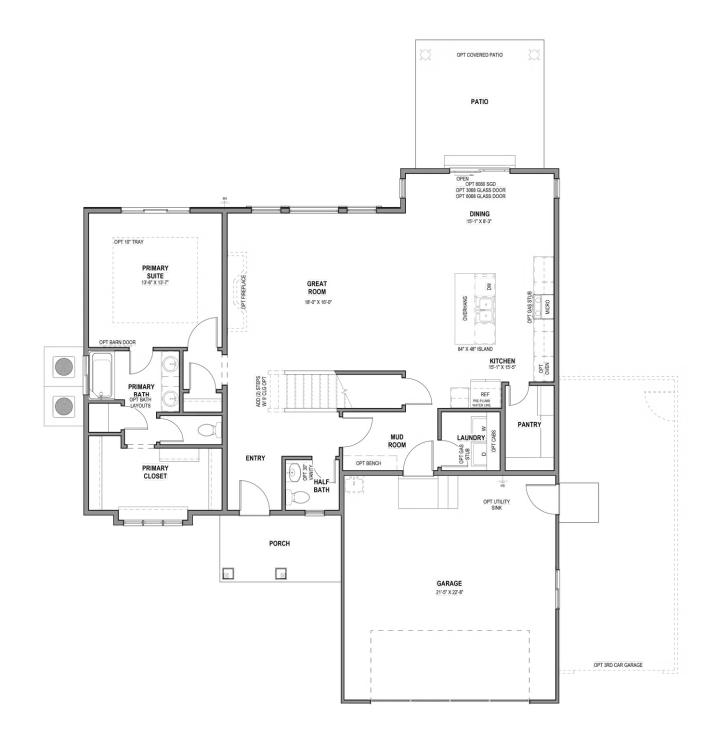

ou'll be greeted with floor to ceiling windows in the family room, casting natural light into the entire space for a bright and cozy atmosphere that suffuses into the kitchen and dining room. Up the stairs, a loft which is open to below with railing invites the light in from the family room floor to ceiling windows, and can be used as a lounge or study space. A walk-in pantry and island to the kitchen provide both storage and counter space for all your cooking needs. Upstairs you'll find three beautiful bedrooms, two of which feature walk-in closets. In addition to these three rooms is the more spacious owner's suite with large windows, an owner's bath, and walk-in closet with an additional window for natural light.



Farmhouse



## www.visionaryhomes.com

## MAIN LEVEL - SLAB ON GRADE





## www.visionaryhomes.com



**UPPER LEVEL** 

435.228.4702 visionaryhomes.com