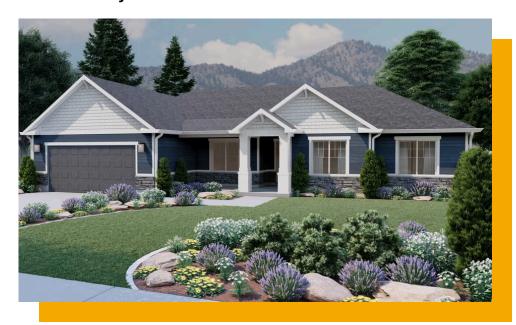

## Cambridge

3 Elevations Available

**1**,894 Total Sq.Ft.

1,894 Finished Sq.Ft.

3 Bedrooms

2 Bathrooms

2 - 3 Car Garage

The Cambridge floor plan is the perfect upgrade for families looking for more space, with 3 bedrooms and 2 bathrooms. As you step inside, you'll be greeted by grand windows that flood the space with natural light, enhancing the open-concept design of the kitchen and living room. Meanwhile, the primary bedroom provides a serene retreat complete with a luxurious bath and spacious walk-in closet. Enjoy an aesthetic and memorable everyday life within the beautiful environment of this home.