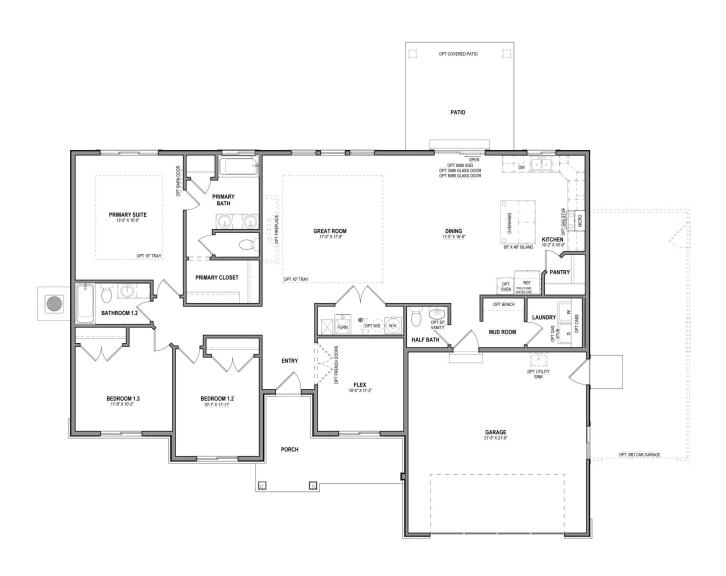

## Cambridge

3 Elevations Available

**1**,894 Total Sq.Ft.

1,894 Finished Sq.Ft.

3 Bedrooms

2 Bathrooms

2 - 3 Car Garage

The Cambridge floor plan is the perfect upgrade for families looking for more space, with 3 bedrooms and 2 bathrooms. As you step inside, you'll be greeted by grand windows that flood the space with natural light, enhancing the open-concept design of the kitchen and living room. Meanwhile, the primary bedroom provides a serene retreat complete with a luxurious bath and spacious walk-in closet. Enjoy an aesthetic and memorable everyday life within the beautiful environment of this home.

## **MAIN LEVEL - SLAB ON GRADE**