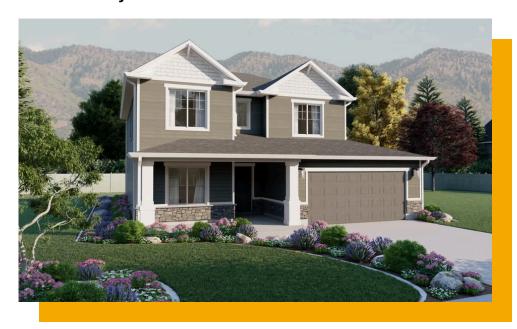

# Glendale

3 Elevations Available

△ 2,230 Total Sq.Ft.

2,230 Finished Sq.Ft.

3 - 4 Bedrooms

2.5 Bathrooms

2 - 3 Car Garage

With a stylish exterior and functional design, our Glendale floor plan is built with families in mind. The main floor includes a large great room, dining, kitchen, and mudroom with a half bath. Off the main entry you'll discover a flex room and stairs leading to the second level bedrooms. Upstairs hosts a spacious loft area, laundry room, two bedrooms and the primary bedroom with a primary bathroom and large walk-in closet. With a total of 3 bedrooms and 2.5 bathrooms, along with a spacious, open-concept design, this floor plan will accommodate the needs of your family for years to come.