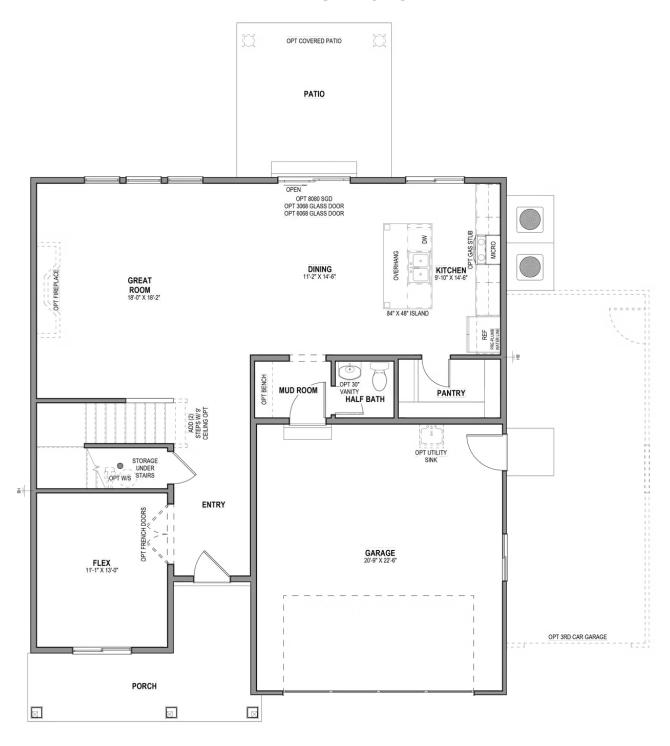

# Glendale

3 Elevations Available

△ 2,230 Total Sq.Ft.

2,230 Finished Sq.Ft.

3 - 4 Bedrooms

2.5 Bathrooms

2 - 3 Car Garage

With a stylish exterior and functional design, our Glendale floor plan is built with families in mind. The main floor includes a large great room, dining, kitchen, and mudroom with a half bath. Off the main entry you'll discover a flex room and stairs leading to the second level bedrooms. Upstairs hosts a spacious loft area, laundry room, two bedrooms and the primary bedroom with a primary bathroom and large walk-in closet. With a total of 3 bedrooms and 2.5 bathrooms, along with a spacious, open-concept design, this floor plan will accommodate the needs of your family for years to come.

#### **MAIN LEVEL - SLAB ON GRADE**