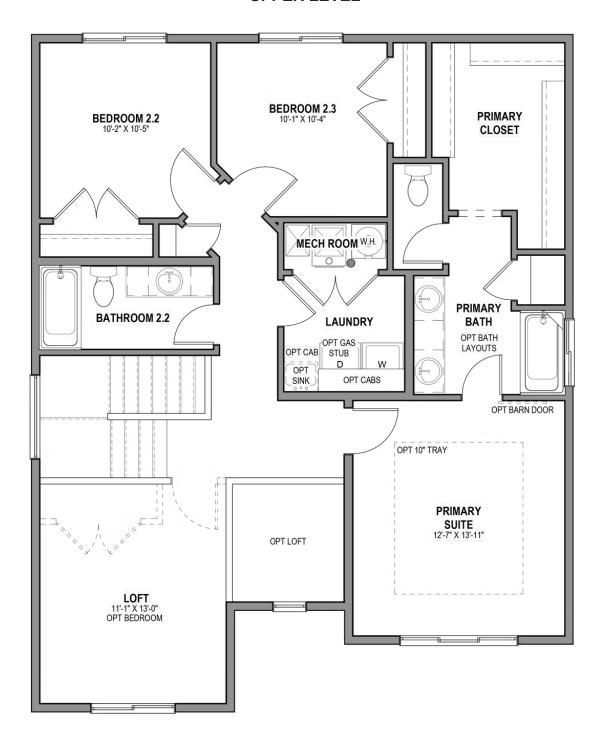

# Glendale

3 Elevations Available

△ 2,230 Total Sq.Ft.

2,230 Finished Sq.Ft.

3 - 4 Bedrooms

2.5 Bathrooms

2 - 3 Car Garage

With a stylish exterior and functional design, our Glendale floor plan is built with families in mind. The main floor includes a large great room, dining, kitchen, and mudroom with a half bath. Off the main entry you'll discover a flex room and stairs leading to the second level bedrooms. Upstairs hosts a spacious loft area, laundry room, two bedrooms and the primary bedroom with a primary bathroom and large walk-in closet. With a total of 3 bedrooms and 2.5 bathrooms, along with a spacious, open-concept design, this floor plan will accommodate the needs of your family for years to come.

#### **UPPER LEVEL**