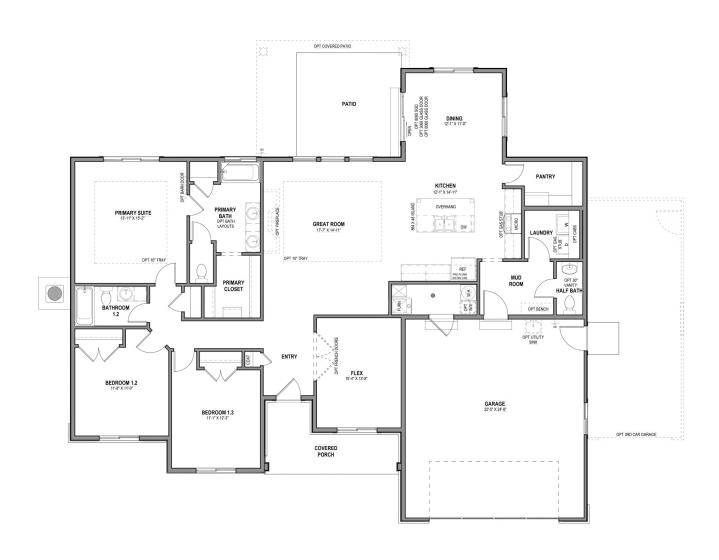

## **Pendleton**

3 Elevations Available

**2**,051 Total Sq.Ft.

3 Bedrooms

2.5 Bathrooms

2 - 3 Car Garage

The Pendleton floor plan provides ample space for your family with 3 bedrooms and 2 bathrooms. A flex room at the front can be transformed into your dream space—a tranquil home office, music room, or playroom. Just beyond the entry hallway, the home opens up to the spacious family room, kitchen, and dining room with large windows that flood the main level with natural light. And when it's time to unwind, retreat to the expansive primary bedroom, complete with a luxurious walk-in closet and spa-like primary bath. With quality finishes and an unfinished basement that offers potential for future rooms, the Pendleton provides the perfect blend of space, style, and sophistication for families seeking to upgrade to their dream home.

## MAIN LEVEL - SLAB ON GRADE