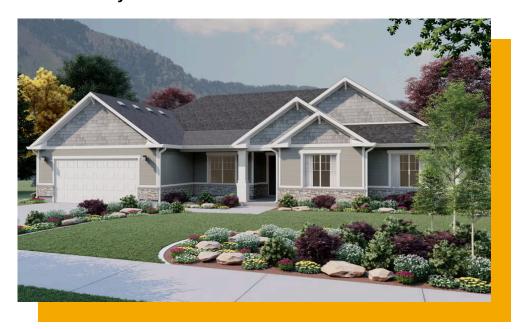

## **Pendleton**

3 Elevations Available

**2**,051 Total Sq.Ft.

3 Bedrooms

2.5 Bathrooms

2 - 3 Car Garage

The Pendleton floor plan provides ample space for your family with 3 bedrooms and 2 bathrooms. A flex room at the front can be transformed into your dream space—a tranquil home office, music room, or playroom. Just beyond the entry hallway, the home opens up to the spacious family room, kitchen, and dining room with large windows that flood the main level with natural light. And when it's time to unwind, retreat to the expansive primary bedroom, complete with a luxurious walk-in closet and spa-like primary bath. With quality finishes and an unfinished basement that offers potential for future rooms, the Pendleton provides the perfect blend of space, style, and sophistication for families seeking to upgrade to their dream home.