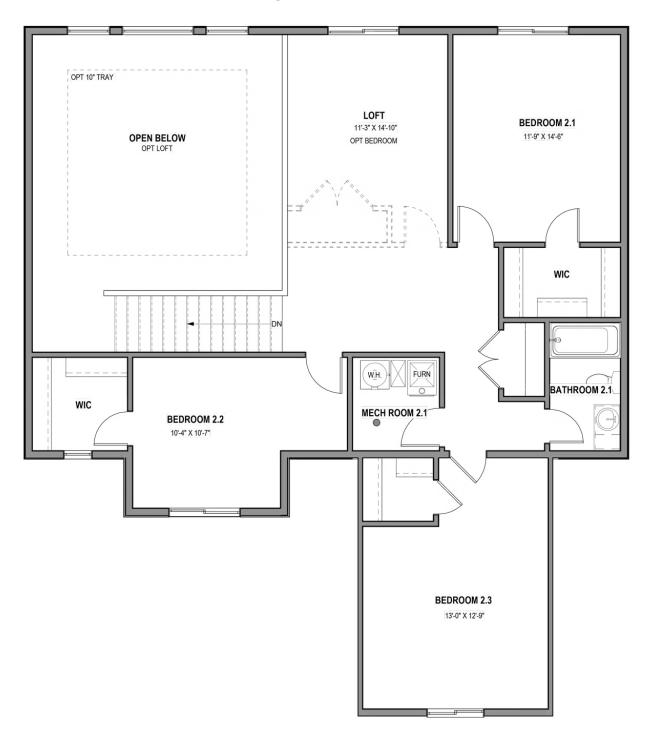

# Remington

3 Elevations Available

2,857 Total Sq.Ft.

2,857 Finished Sq.Ft.

4 Bedrooms

2.5 Bathrooms

2 - 3 Car Garage

With 4 bedrooms and 2.5 bathrooms, the Remington is the perfect spacious floor plan for a home that will meet the needs of your family for years to come. Upon entry, you'll walk into the main living area with floor-to-ceiling windows bringing in plenty of natural light and beauty. A gourmet kitchen features a walk-in pantry and plenty of counter space for all your cooking activities. The open staircase gives this popular floor plan a spacious feel. The owner's suite brings luxury and relaxation to another level with a beautiful bath and a massive walk-in closet with windows. The upper level also features an open loft, three medium sized bedrooms with three featuring walk-in closets, and a second full bathroom.

#### **UPPER LEVEL**