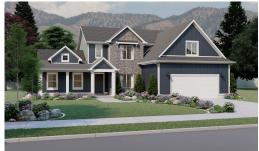

# Remington

3 Elevations Available

2,857 Total Sq.Ft.

2,857 Finished Sq.Ft.

4 Bedrooms

2.5 Bathrooms

2 - 3 Car Garage

With 4 bedrooms and 2.5 bathrooms, the Remington is the perfect spacious floor plan for a home that will meet the needs of your family for years to come. Upon entry, you'll walk into the main living area with floor-to-ceiling windows bringing in plenty of natural light and beauty. A gourmet kitchen features a walk-in pantry and plenty of counter space for all your cooking activities. The open staircase gives this popular floor plan a spacious feel. The owner's suite brings luxury and relaxation to another level with a beautiful bath and a massive walk-in closet with windows. The upper level also features an open loft, three medium sized bedrooms with three featuring walk-in closets, and a second full bathroom.