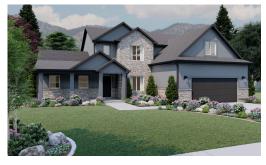

# Remington

3 Elevations Available

2,857 Total Sq.Ft.

2,857 Finished Sq.Ft.

4 Bedrooms

2.5 Bathrooms

2 - 3 Car Garage

With 4 bedrooms and 2.5 bathrooms, the Remington is the perfect spacious floor plan for a home that will meet the needs of your family for years to come. Upon entry, you'll walk into the main living area with floor-to-ceiling windows bringing in plenty of natural light and beauty. A gourmet kitchen features a walk-in pantry and plenty of counter space for all your cooking activities. The open staircase gives this popular floor plan a spacious feel. The owner's suite brings luxury and relaxation to another level with a beautiful bath and a massive walk-in closet with windows. The upper level also features an open loft, three medium sized bedrooms with three featuring walk-in closets, and a second full bathroom.