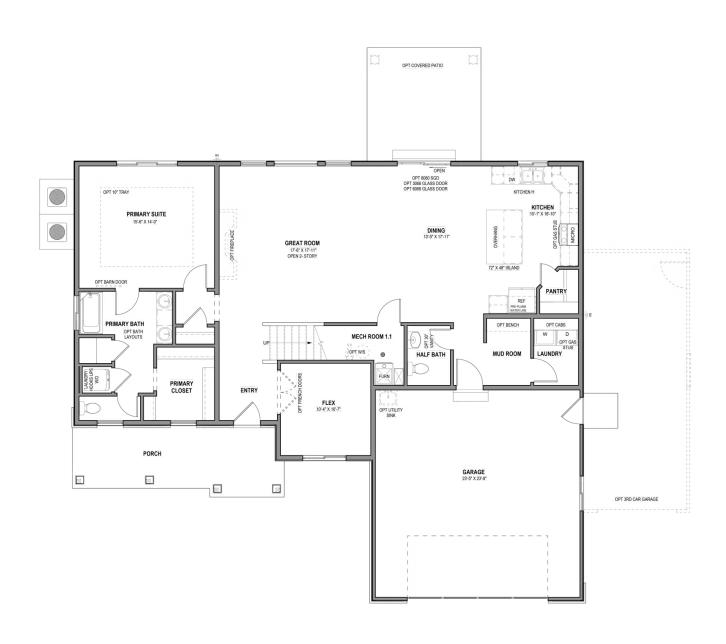

# Remington

3 Elevations Available

2,857 Total Sq.Ft.

2,857 Finished Sq.Ft.

4 Bedrooms

2.5 Bathrooms

2 - 3 Car Garage

With 4 bedrooms and 2.5 bathrooms, the Remington is the perfect spacious floor plan for a home that will meet the needs of your family for years to come. Upon entry, you'll walk into the main living area with floor-to-ceiling windows bringing in plenty of natural light and beauty. A gourmet kitchen features a walk-in pantry and plenty of counter space for all your cooking activities. The open staircase gives this popular floor plan a spacious feel. The owner's suite brings luxury and relaxation to another level with a beautiful bath and a massive walk-in closet with windows. The upper level also features an open loft, three medium sized bedrooms with three featuring walk-in closets, and a second full bathroom.

#### **MAIN LEVEL - SLAB ON GRADE**