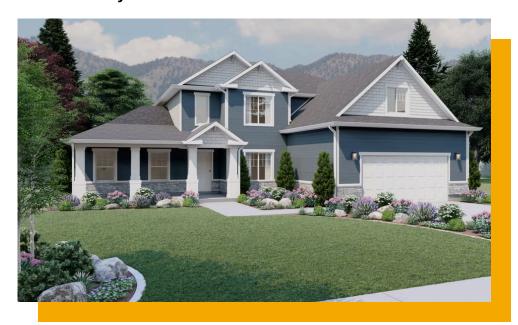

# Remington

3 Elevations Available

2,857 Total Sq.Ft.

2,857 Finished Sq.Ft.

4 Bedrooms

2.5 Bathrooms

2 - 3 Car Garage

With 4 bedrooms and 2.5 bathrooms, the Remington is the perfect spacious floor plan for a home that will meet the needs of your family for years to come. Upon entry, you'll walk into the main living area with floor-to-ceiling windows bringing in plenty of natural light and beauty. A gourmet kitchen features a walk-in pantry and plenty of counter space for all your cooking activities. The open staircase gives this popular floor plan a spacious feel. The owner's suite brings luxury and relaxation to another level with a beautiful bath and a massive walk-in closet with windows. The upper level also features an open loft, three medium sized bedrooms with three featuring walk-in closets, and a second full bathroom.