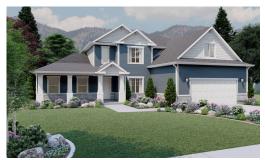

# Remington

3 Elevations Available

2,857 Total Sq.Ft.

2,857 Finished Sq.Ft.

4 Bedrooms

2.5 Bathrooms

2 - 3 Car Garage

With 4 bedrooms and 2.5 bathrooms, the Remington is the perfect spacious floor plan for a home that will meet the needs of your family for years to come. Upon entry, you'll walk into the main living area with floor-to-ceiling windows bringing in plenty of natural light and beauty. A gourmet kitchen features a walk-in pantry and plenty of counter space for all your cooking activities. The open staircase gives this popular floor plan a spacious feel. The owner's suite brings luxury and relaxation to another level with a beautiful bath and a massive walk-in closet with windows. The upper level also features an open loft, three medium sized bedrooms with three featuring walk-in closets, and a second full bathroom.