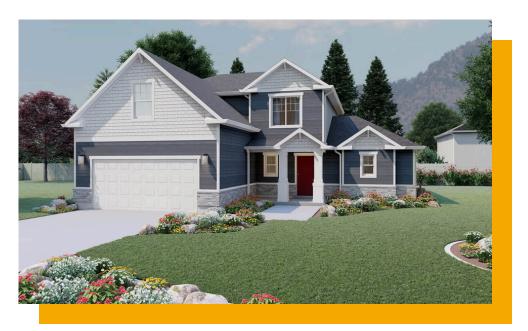

# **Sumac**

3 Elevations Available

**△** 2,537 Total Sq.Ft.

2,537 Finished Sq.Ft.

No Basement

4 Bedrooms

2.5 Bathrooms

2 - 3 Car Garage

Everything about the Sumac floor plan is designed to give you and your family maximum comfort, with 4 bedrooms and 2.5 bathrooms. Floor to ceiling windows in the family room bring plenty of natural light into the space for a bright and cozy atmosphere. A walk-in pantry and island to the kitchen provide both storage and counter space for all your cooking needs. Up the stairs, an open loft balcony invites the light in from the family room floor to ceiling windows, creating the perfect ambiance for a lounge or study space. Situated on the main level for privacy away from the upstairs bedrooms, the primary bedroom features gorgeous windows, a spacious bath, and walk-in closet with a window for natural light. The three additional bedrooms are situated upstairs, all with plenty of space and two with walk-in closets.