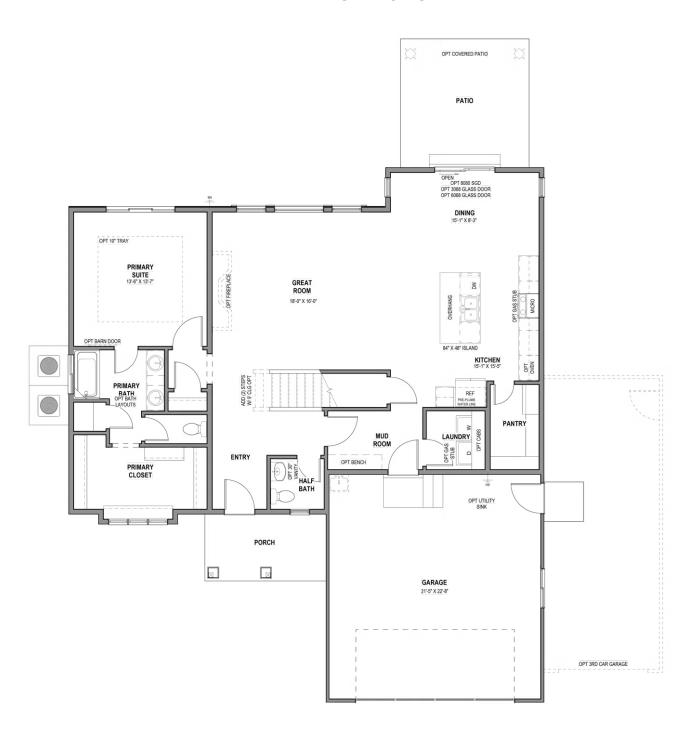

Everything about the Sumac floor plan is designed to give you and your family maximum comfort, with 4 bedrooms and 2.5 bathrooms. Floor to ceiling windows in the family room bring plenty of natural light into the space for a bright and cozy atmosphere. A walk-in pantry and island to the kitchen provide both storage and counter space for all your cooking needs. Up the stairs, an open loft balcony invites the light in from the family room floor to ceiling windows, creating the perfect ambiance for a lounge or study space. Situated on the main level for privacy away from the upstairs bedrooms, the primary bedroom features gorgeous windows, a spacious bath, and walk-in closet with a window for natural light. The three additional bedrooms are situated upstairs, all with plenty of space and two with walk-in closets.

#### **MAIN LEVEL - SLAB ON GRADE**