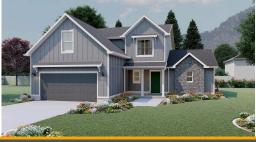

# **Sumac**

3 Elevations Available

**△** 2,537 Total Sq.Ft.

2,537 Finished Sq.Ft.

No Basement

4 Bedrooms

2.5 Bathrooms

2 - 3 Car Garage

Everything about the Sumac floor plan is designed to give you and your family maximum comfort, with 4 bedrooms and 2.5 bathrooms. Floor to ceiling windows in the family room bring plenty of natural light into the space for a bright and cozy atmosphere. A walk-in pantry and island to the kitchen provide both storage and counter space for all your cooking needs. Up the stairs, an open loft balcony invites the light in from the family room floor to ceiling windows, creating the perfect ambiance for a lounge or study space. Situated on the main level for privacy away from the upstairs bedrooms, the primary bedroom features gorgeous windows, a spacious bath, and walk-in closet with a window for natural light. The three additional bedrooms are situated upstairs, all with plenty of space and two with walk-in closets.