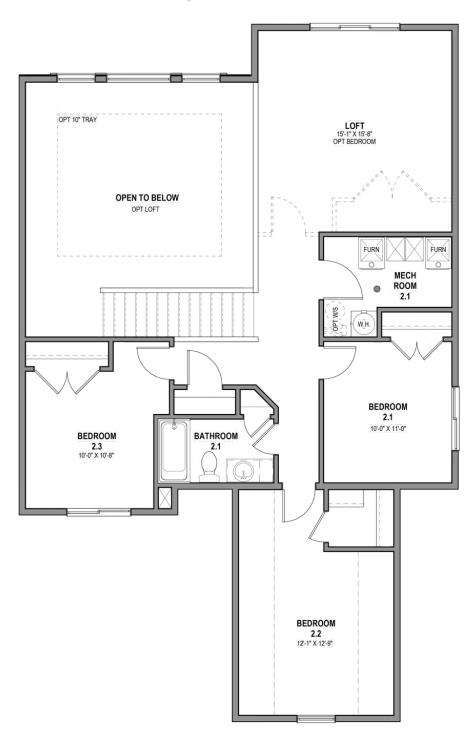

Everything about the Sumac floor plan is designed to give you and your family maximum comfort, with 4 bedrooms and 2.5 bathrooms. Floor to ceiling windows in the family room bring plenty of natural light into the space for a bright and cozy atmosphere. A walk-in pantry and island to the kitchen provide both storage and counter space for all your cooking needs. Up the stairs, an open loft balcony invites the light in from the family room floor to ceiling windows, creating the perfect ambiance for a lounge or study space. Situated on the main level for privacy away from the upstairs bedrooms, the primary bedroom features gorgeous windows, a spacious bath, and walk-in closet with a window for natural light. The three additional bedrooms are situated upstairs, all with plenty of space and two with walk-in closets.

#### **UPPER LEVEL**