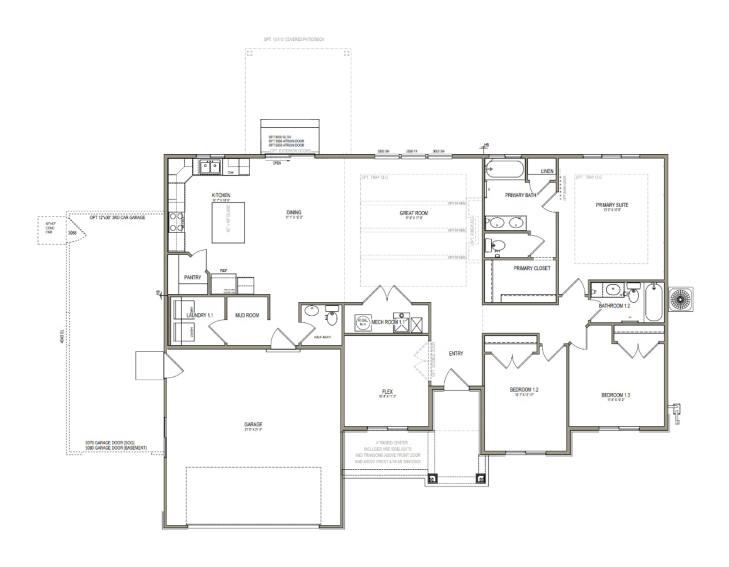

## www.visionaryhomes.com



# Cambridge

4 Elevations Available

**1**,894 Total Sq.Ft.

1,894 Finished Sq.Ft.

3 Bedrooms

2 Bathrooms

📤 2 - 3 Car Garage

The Cambridge floor plan is the perfect upgrade for families looking for more space, with 3 bedrooms and 2 bathrooms. This beautiful floor plan features grand windows, an open-concept design, and a spacious owner's suite. Enjoy an aesthetic and memorable every day life within the beautiful environment of this home.







Craftsman Farmhouse Traditional w/Stucco



# www.visionaryhomes.com



Traditional w/Hardboard



## www.visionaryhomes.com

#### **MAIN LEVEL- SLAB ON GRADE**