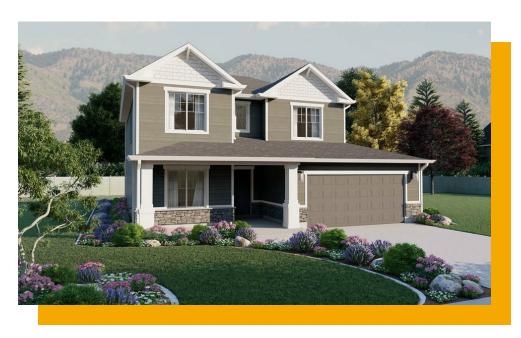

# **Glendale**

3 Elevations Available

2,290 Total Sq.Ft.

3 Bedrooms

2.5 Bathrooms

🔷 2 - 3 Car Garage

The Glendale floor plan offers both a stylish exterior and beautiful interior layout-- perfect for you and your family! The main floor includes a spacious great room, dining, kitchen, mudroom, and a half bath. Upstairs you'll find a spacious loft area, laundry room, and three bedrooms. In addition to two comfortable secondary bedrooms, explore the spacious owner's suite with an owner's bathroom and roomy walk-in closet.

Craftsman Farmhouse Traditional w/Stucco