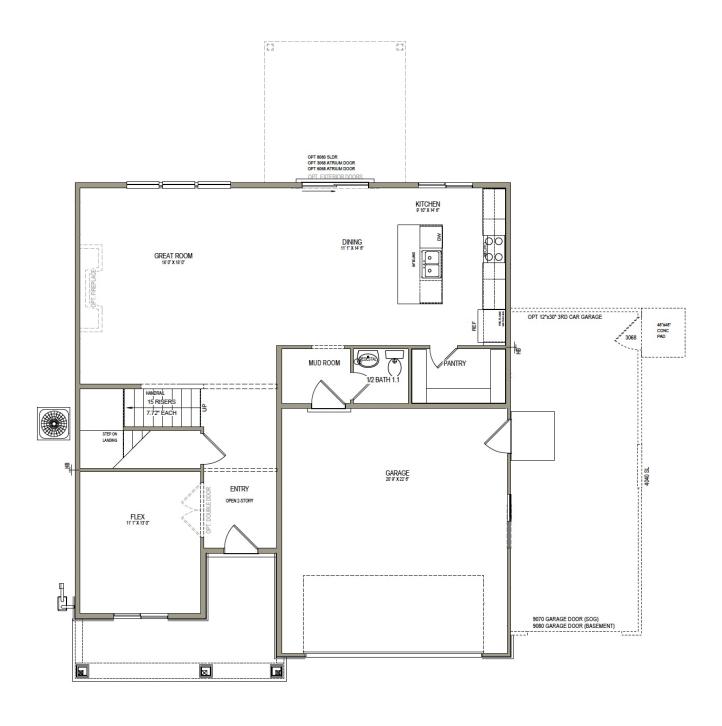

# **Glendale**

3 Elevations Available

2,290 Total Sq.Ft.

3 Bedrooms

2.5 Bathrooms

🔷 2 - 3 Car Garage

The Glendale floor plan offers both a stylish exterior and beautiful interior layout-- perfect for you and your family! The main floor includes a spacious great room, dining, kitchen, mudroom, and a half bath. Upstairs you'll find a spacious loft area, laundry room, and three bedrooms. In addition to two comfortable secondary bedrooms, explore the spacious owner's suite with an owner's bathroom and roomy walk-in closet.

#### **MAIN LEVEL - SLAB ON GRADE**