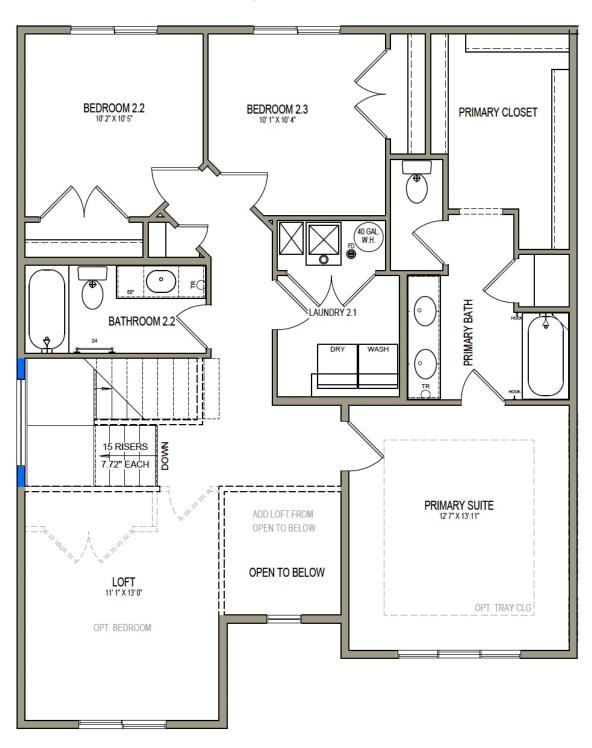

# **Glendale**

3 Elevations Available

2,290 Total Sq.Ft.

3 Bedrooms

2.5 Bathrooms

🔷 2 - 3 Car Garage

The Glendale floor plan offers both a stylish exterior and beautiful interior layout-- perfect for you and your family! The main floor includes a spacious great room, dining, kitchen, mudroom, and a half bath. Upstairs you'll find a spacious loft area, laundry room, and three bedrooms. In addition to two comfortable secondary bedrooms, explore the spacious owner's suite with an owner's bathroom and roomy walk-in closet.

#### **UPPER LEVEL**