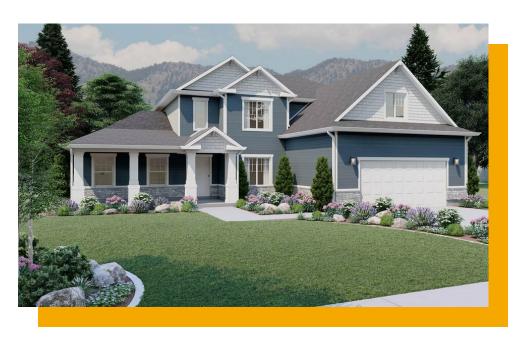

# Remington

3 Elevations Available

**2**,876 Total Sq.Ft.

🔼 4 Bedrooms

2.5 Bathrooms

2 - 3 Car Garage

With 4 bedrooms and 2.5 bathrooms, the Remington is the perfect spacious floor plan for a home that will meet the needs of your family for years to come. Upon entry, you'll walk into the main living area with floor-to-ceiling windows bringing in plenty of natural light and beauty. A gourmet kitchen features a walk-in pantry and plenty of counter space for all your cooking activities. The open staircase gives this popular floor plan a spacious feel. The owner's suite brings luxury and relaxation to another level with a beautiful bath and a massive walk-in closet with windows. The upper level also features an open loft, three medium sized bedrooms with three featuring walk-in closets, and a second full bathroom.