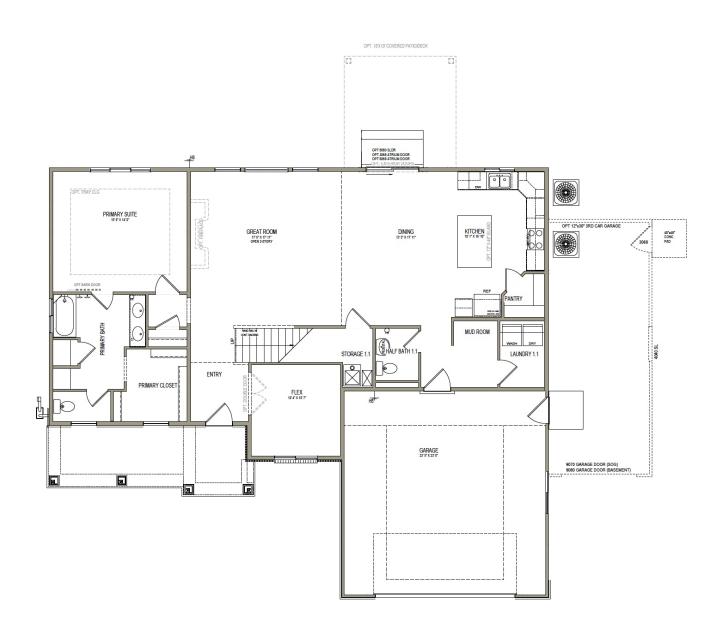

# Remington

3 Elevations Available

**2**,876 Total Sq.Ft.

🔼 4 Bedrooms

2.5 Bathrooms

2 - 3 Car Garage

With 4 bedrooms and 2.5 bathrooms, the Remington is the perfect spacious floor plan for a home that will meet the needs of your family for years to come. Upon entry, you'll walk into the main living area with floor-to-ceiling windows bringing in plenty of natural light and beauty. A gourmet kitchen features a walk-in pantry and plenty of counter space for all your cooking activities. The open staircase gives this popular floor plan a spacious feel. The owner's suite brings luxury and relaxation to another level with a beautiful bath and a massive walk-in closet with windows. The upper level also features an open loft, three medium sized bedrooms with three featuring walk-in closets, and a second full bathroom.

#### MAIN LEVEL SLAB ON GRADE