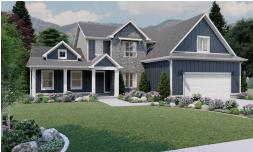

able

**2**,876 Total Sq.Ft.

🔼 4 Bedrooms

2.5 Bathrooms

2 - 3 Car Garage

With 4 bedrooms and 2.5 bathrooms, the Remington is the perfect spacious floor plan for a home that will meet the needs of your family for years to come. Upon entry, you'll walk into the main living area with floor-to-ceiling windows bringing in plenty of natural light and beauty. A gourmet kitchen features a walk-in pantry and plenty of counter space for all your cooking activities. The open staircase gives this popular floor plan a spacious feel. The owner's suite brings luxury and relaxation to another level with a beautiful bath and a massive walk-in closet with windows. The upper level also features an open loft, three medium sized bedrooms with three featuring walk-in closets, and a second full bathroom.







Craftsman Farmhouse

Traditional w/Stucco



## www.visionaryhomes.com

#### MAIN LEVEL SLAB ON GRADE





## www.visionaryhomes.com

#### **UPPER LEVEL**