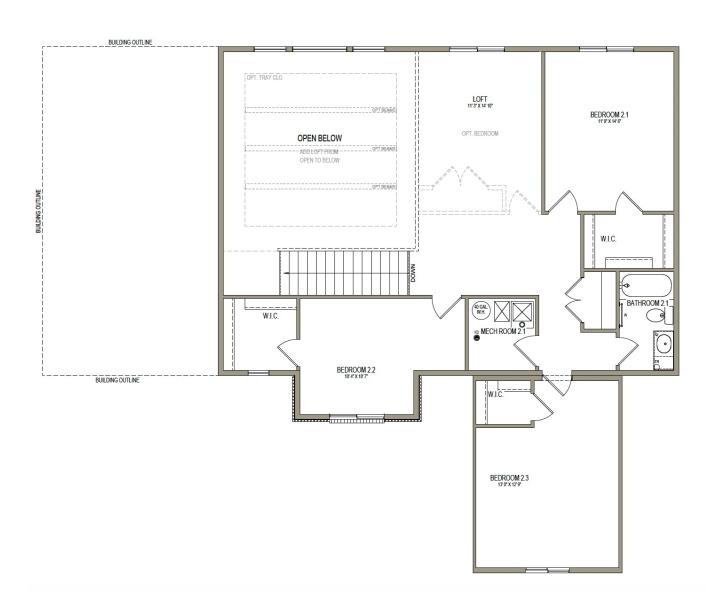

# Remington

3 Elevations Available

**2**,876 Total Sq.Ft.

🔼 4 Bedrooms

2.5 Bathrooms

2 - 3 Car Garage

With 4 bedrooms and 2.5 bathrooms, the Remington is the perfect spacious floor plan for a home that will meet the needs of your family for years to come. Upon entry, you'll walk into the main living area with floor-to-ceiling windows bringing in plenty of natural light and beauty. A gourmet kitchen features a walk-in pantry and plenty of counter space for all your cooking activities. The open staircase gives this popular floor plan a spacious feel. The owner's suite brings luxury and relaxation to another level with a beautiful bath and a massive walk-in closet with windows. The upper level also features an open loft, three medium sized bedrooms with three featuring walk-in closets, and a second full bathroom.

#### **UPPER LEVEL**