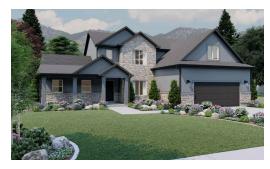

le

**2**,876 Total Sq.Ft.

🔼 4 Bedrooms

2.5 Bathrooms

2 - 3 Car Garage

With 4 bedrooms and 2.5 bathrooms, the Remington is the perfect spacious floor plan for a home that will meet the needs of your family for years to come. Upon entry, you'll walk into the main living area with floor-to-ceiling windows bringing in plenty of natural light and beauty. A gourmet kitchen features a walk-in pantry and plenty of counter space for all your cooking activities. The open staircase gives this popular floor plan a spacious feel. The owner's suite brings luxury and relaxation to another level with a beautiful bath and a massive walk-in closet with windows. The upper level also features an open loft, three medium sized bedrooms with three featuring walk-in closets, and a second full bathroom.







Craftsman Farmhouse

Traditional w/Stucco



## www.visionaryhomes.com

#### MAIN LEVEL SLAB ON GRADE





## www.visionaryhomes.com

#### **UPPER LEVEL**