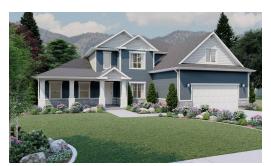

ilable

**2**,876 Total Sq.Ft.

🔼 4 Bedrooms

2.5 Bathrooms

2 - 3 Car Garage

With 4 bedrooms and 2.5 bathrooms, the Remington is the perfect spacious floor plan for a home that will meet the needs of your family for years to come. Upon entry, you'll walk into the main living area with floor-to-ceiling windows bringing in plenty of natural light and beauty. A gourmet kitchen features a walk-in pantry and plenty of counter space for all your cooking activities. The open staircase gives this popular floor plan a spacious feel. The owner's suite brings luxury and relaxation to another level with a beautiful bath and a massive walk-in closet with windows. The upper level also features an open loft, three medium sized bedrooms with three featuring walk-in closets, and a second full bathroom.







Craftsman Farmhouse

Traditional w/Stucco



## www.visionaryhomes.com

#### MAIN LEVEL SLAB ON GRADE





## www.visionaryhomes.com

#### **UPPER LEVEL**