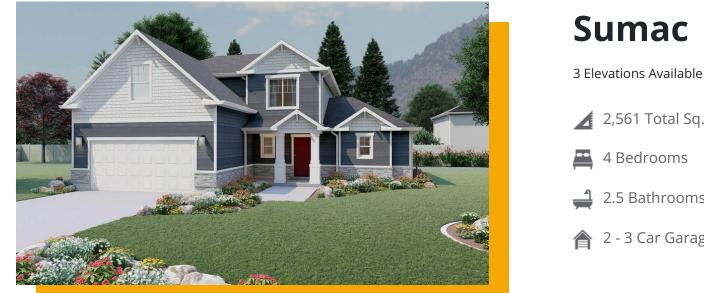

Sumac

visionarv

With 4 beds and 2.5 bathrooms, the Sumac floor plan is one of our most popular options for families who'd like to elevate their home and upgrade to additional space. Every time you walk inside you'll be greeted with floor to ceiling windows in the family room, casting natural light into the entire space for a bright and cozy atmosphere that suffuses into the kitchen and dining room. Up the stairs, a loft which is open to below with railing invites the light in from the family room floor to ceiling windows, and can be used as a lounge or study space. A walk-in pantry and island to the kitchen provide both storage and counter space for all your cooking needs. Upstairs you'll find three beautiful bedrooms, two of which feature walk-in closets. In addition to these three rooms is the more spacious owner's suite with large windows, an owner's bath, and walk-in closet with an additional window for natural light.