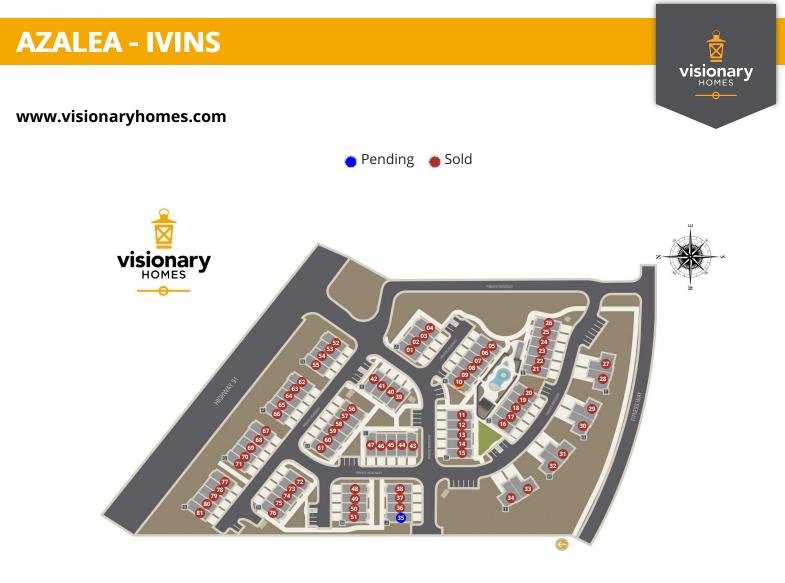

visionary

| Lot # | Address                        | Lot Size | Status | Lot Premium |
|-------|--------------------------------|----------|--------|-------------|
| 01    | 350 W. Old Highway 91, Unit 1  |          | Sold   | \$20,000    |
| 02    | 350 W. Old Highway 91, Unit 2  |          | Sold   |             |
| 03    | 350 W. Old Highway 91, Unit 3  |          | Sold   |             |
| 04    | 350 W. Old Highway 91, Unit 4  |          | Sold   | \$20,000    |
| 05    | 350 W. Old Highway 91, Unit 5  |          | Sold   | \$15,000    |
| 06    | 350 W. Old Highway 91, Unit 6  |          | Sold   |             |
| 07    | 350 W. Old Highway 91, Unit 7  |          | Sold   |             |
| 08    | 350 W. Old Highway 91, Unit 8  |          | Sold   |             |
| 09    | 350 W.