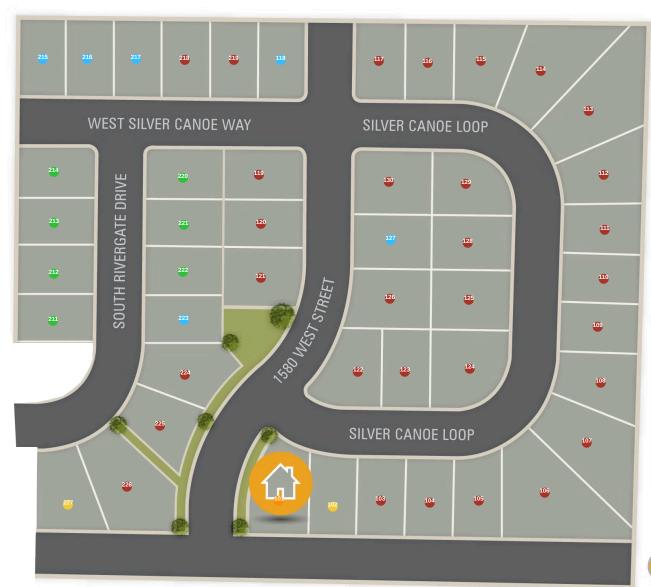

#### www.visionaryhomes.com

Available Quick Move-in Model Home Future Lot Sold

| Lot # | Address                  | Lot Size   | Status        | Lot Premium |
|-------|--------------------------|------------|---------------|-------------|
| 101   | Rivergate Model Home     | 0.18 Acres | Model Home    |             |
| 127   | 534 South 1580 West      | 0.14 Acres | Spec For Sale |             |
| 118   | 1585 W. Silver Canoe Way | 0.14 Acres | Lot Available |             |
| 211   | 551 S Rivergate Dr       | 0.14 Acres | Lot Available |             |
| 212   | 537 S Rivergate Dr       | 0.14 Acres | Lot Available |             |
| 213   | 523 S Rivergate Dr       | 0.14 Acres | Lot Available |             |
| 214   | 511 S Rivergate Dr       | 0.15 Acres | Lot Available |             |
| 215   | 1615 W Silver Canoe Way  | 0.14 Acres | Lot Available |             |
| 216   | 1609 W Silver Canoe Way  | 0.14 Acres | Lot Available |             |
| 217   | 1603 W Silver Canoe Way  | 0.14 Acres | Lot Available |             |
| 220   | 512 S Rivergate Dr       | 0.15 Acres | Lot Available |             |

| Lot # | Address                | Lot Size   | Status        | Lot Premium |
|-------|------------------------|------------|---------------|-------------|
| 221   | 524 S Rivergate Dr     | 0.14 Acres | Lot Available |             |
| 222   | 538 S Rivergate Dr     | 0.14 Acres | Lot Available |             |
| 223   | 552 S Rivergate Dr     | 0.14 Acres | Lot Available |             |
| 102   | 1506 Silver Canoe Loop | 0.14 Acres | Future Lot    |             |
| 227   | 1606 W Rivergate Dr    | 0.17 Acres | Future Lot    |             |
| 103   | 1510 Silver Canoe Loop | 0.14 Acres | Sold          |             |
| 104   | 1514 Silver Canoe Loop | 0.14 Acres | Sold          |             |
| 105   | 1518 Silver Canoe Loop | 0.14 Acres | Sold          |             |
| 106   | 1526 Silver Canoe Loop | 0.31 Acres | Sold          | \$10,000    |
| 107   | 1530 Silver Canoe Loop | 0.26 Acres | Sold          | \$5,000     |
| 108   | 1534 Silver Canoe Loop | 0.17 Acres | Sold          |             |

| Lot # | Address                | Lot Size   | Status | Lot Premium |
|-------|------------------------|------------|--------|-------------|
| 109   | 1538 Silver Canoe Loop | 0.14 Acres | Sold   |             |
| 110   | 1542 Silver Canoe Loop | 0.14 Acres | Sold   |             |
| 111   | 1546 Silver Canoe Loop | 0.14 Acres | Sold   |             |
| 112   | 1552 Silver Canoe Loop | 0.18 Acres | Sold   | \$3,500     |
| 113   | 1556 Silver Canoe Loop | 0.3 Acres  | Sold   | \$7,000     |
| 114   | 1562 Silver Canoe Loop | 0.26 Acres | Sold   | \$5,000     |
| 115   | 1566 Silver Canoe Loop | 0.17 Acres | Sold   | \$3,500     |
| 116   | 1570 Silver Canoe Loop | 0.14 Acres | Sold   |             |
| 117   | 1576 Silver Canoe Loop | 0.14 Acres | Sold   |             |
| 119   | 515 South 1580 west    | 0.14 Acres | Sold   |             |
| 120   | 529 South 1580 west    | 0.14 Acres | Sold   |             |

| Lot # | Address                 | Lot Size   | Status | Lot Premium |
|-------|-------------------------|------------|--------|-------------|
| 121   | 539 South 1580 west     | 0.17 Acres | Sold   | \$5,000     |
| 122   | 1507 Silver Canoe Loop  | 0.17 Acres | Sold   | \$3,500     |
| 123   | 1513 Silver Canoe Loop  | 0.14 Acres | Sold   |             |
| 124   | 1527 Silver Canoe Loop  | 0.2 Acres  | Sold   | \$7,000     |
| 125   | 1539 Silver Canoe Loop  | 0.17 Acres | Sold   | \$3,500     |
| 126   | 546 South 1580 West     | 0.17 Acres | Sold   | \$3,000     |
| 128   | 1545 Silver Canoe Loop  | 0.16 Acres | Sold   |             |
| 129   | 1557 Silver Canoe Loop  | 0.17 Acres | Sold   |             |
| 130   | 516 South 1580 West     | 0.18 Acres | Sold   | \$3,000     |
| 218   | 1595 W Silver Canoe Way | 0.14 Acres | Sold   |             |
| 219   | 1589 W Silver Canoe Way | 0.14 Acres | Sold   |             |

| Lot # | Address             | Lot Size   | Status | Lot Premium |
|-------|---------------------|------------|--------|-------------|
| 224   | 566 S Rivergate Dr  | 0.17 Acres | Sold   | \$4,000     |
| 225   | 572 S Rivergate Dr  | 0.15 Acres | Sold   | \$4,000     |
| 226   | 1602 W Rivergate Dr | 0.25 Acres | Sold   | \$5,000     |