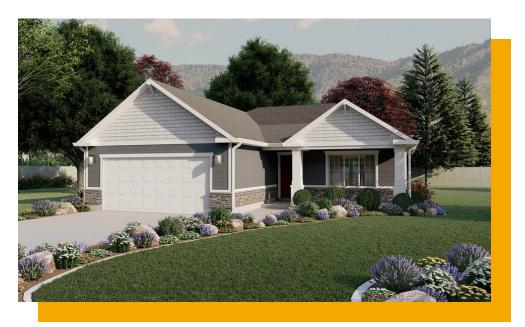

## www.visionaryhomes.com

Enjoy your ideal lifestyle in the Hilldale rambler floor plan featuring 3 beds and 2 baths. With an open-concept main living space right when you enter showcasing the family room, kitchen, and dining for everything from cooking, lounging, and socializing with the family. Discover a hallway off the kitchen leading into the bedrooms, laundry, and bathroom. With the bedrooms facing the back of the home and the owner's suite on the other side for a secluded, comfy feel so you can relax and unwind, including an owner's bath and walk-in closet. Each bedroom features large walk-in closets for additional space for your everyday things.

## EXTERIOR FEATURES:

- .14 acre lot
- Craftsman elevation with painted siding and shingles
- 2 car garage
- Covered front porch

## INTERIOR FEATURES:

- 3 bed, 2.5 bath, with large living room space
- GE Appliances including dishwasher, microwave, and gas range stove
- Lazy Susan accessory in kitchen cabinet
- Quartz countertops
- LVP flooring in common areas
- Tile flooring in bathrooms and laundry room