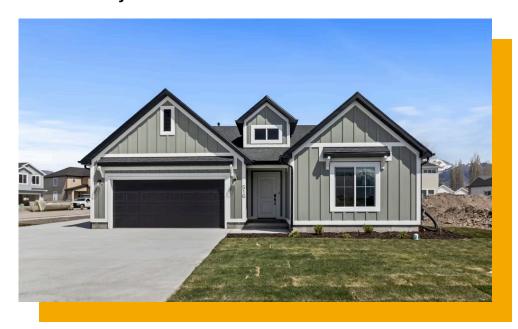

## www.visionaryhomes.com

\$449,990

1,848 Sq.Ft.

3 Bedrooms

a Car Garage

The Auburn Rambler floor plan has 3 beds and 2 baths, creating the perfect living space for your family by having the bedrooms right off the entry and main living area. The primary suite next to the great room includes an ensuite bathroom with a walk-in closet to better fit your needs. A mudroom off the garage provides room for all your go-to necessities from keys to schoolbooks and shoes, with the laundry nearby. In the kitchen, you'll find a large walk-in pantry and an island with a sink for ultimate convenience. **HOME FEATURES:** 

- .18 Acre Lot
- Auburn Floor Plan with Farmhouse Elevation
- 3 bed, 2 bath, 2 car garage
- Slab on Grade Home
- GE appliances in Kitchen (Dishwasher, Microwave, Gas Range Oven)
- Garbage Can Cabinet Accessories in Kitchen
- · Carpet in Bedrooms, Stairs, and Loft with 8 lb padding
- LVP in Living Room & Kitchen
- 9' Ceilings in Living Room with an electric fireplace