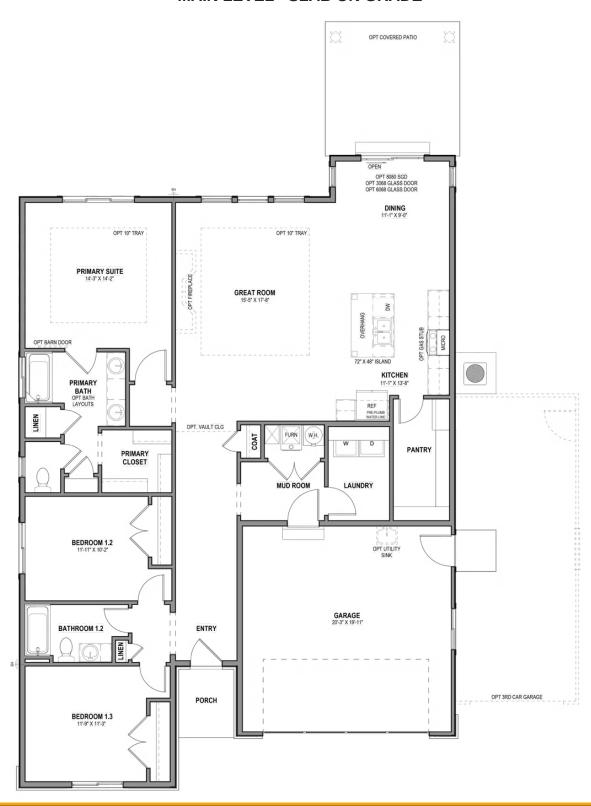

## **MAIN LEVEL - SLAB ON GRADE**

## www.visionaryhomes.com

\$449,990

1,848 Sq.Ft.

3 Bedrooms

a Car Garage

The Auburn Rambler floor plan has 3 beds and 2 baths, creating the perfect living space for your family by having the bedrooms right off the entry and main living area. The primary suite next to the great room includes an ensuite bathroom with a walk-in closet to better fit your needs. A mudroom off the garage provides room for all your go-to necessities from keys to schoolbooks and shoes, with the laundry nearby. In the kitchen, you'll find a large walk-in pantry and an island with a sink for ultimate convenience. **HOME FEATURES:** 