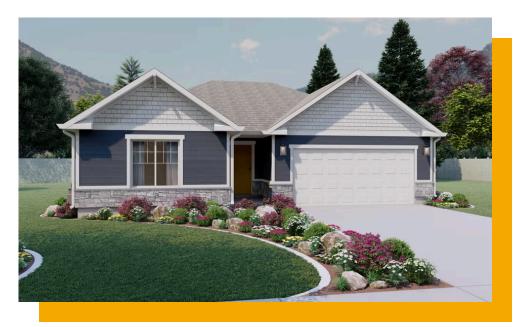

## **Auburn**

3 Elevations Available

**1**,848 Total Sq.Ft.

1,848 Finished Sq.Ft.

No Basement

3 Bedrooms

2 Bathrooms

2 - 3 Car Garage

The Auburn Rambler floor plan has 3 beds and 2 baths, creating the perfect living space for your family by having the bedrooms right off the entry and main living area. The primary suite next to the great room includes an ensuite bathroom with a walk-in closet to better fit your needs. A mudroom off the garage provides room for all your go-to necessities from keys to schoolbooks and shoes, with the laundry nearby. In the kitchen, you'll find a large walk-in pantry and an island with a sink for ultimate convenience. This is a slab on grade home.