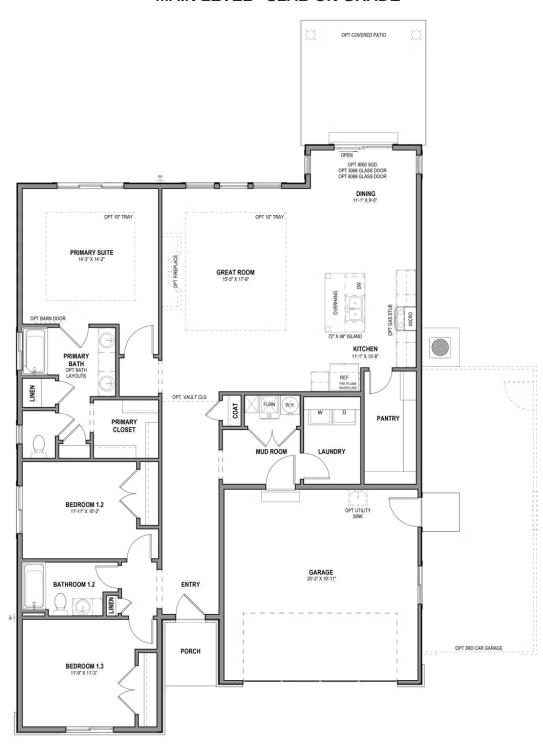

## **Auburn**

3 Elevations Available

**1**,848 Total Sq.Ft.

1,848 Finished Sq.Ft.

No Basement

3 Bedrooms

2 Bathrooms

2 - 3 Car Garage

The Auburn Rambler floor plan has 3 beds and 2 baths, creating the perfect living space for your family by having the bedrooms right off the entry and main living area. The primary suite next to the great room includes an ensuite bathroom with a walk-in closet to better fit your needs. A mudroom off the garage provides room for all your go-to necessities from keys to schoolbooks and shoes, with the laundry nearby. In the kitchen, you'll find a large walk-in pantry and an island with a sink for ultimate convenience. This is a slab on grade home.

## **MAIN LEVEL - SLAB ON GRADE**