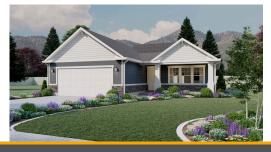

## **Hawthorne**

3 Elevations Available

**1**,268 Total Sq.Ft.

1,268 Finished Sq.Ft.

No Basement

2 Bedrooms

2 Bathrooms

2 Car Garage

The Hawthorne features an open and airy great room, kitchen, and dining area on the main floor, making it perfect for entertaining. The main floor includes a spacious owner's suite with a luxurious bath. A convenient laundry room and an additional bedroom are also located on the main floor. The Hawthorne offers a slab-on-grade foundation. With 3 different exterior elevations to choose from, the Hawthorne is a stylish and functional rambler that is sure to meet all your needs.