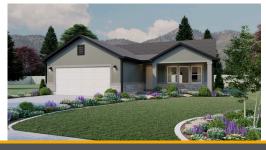

## **Hawthorne**

3 Elevations Available

**1**,268 Total Sq.Ft.

1,268 Finished Sq.Ft.

No Basement

2 Bedrooms

2 Bathrooms

2 Car Garage

The Hawthorne features an open and airy great room, kitchen, and dining area on the main floor, making it perfect for entertaining. The main floor includes a spacious owner's suite with a luxurious bath. A convenient laundry room and an additional bedroom are also located on the main floor. The Hawthorne offers a slab-on-grade foundation. With 3 different exterior elevations to choose from, the Hawthorne is a stylish and functional rambler that is sure to meet all your needs.