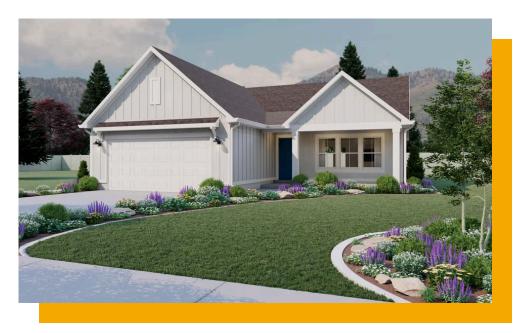

## **Hawthorne**

3 Elevations Available

**1**,268 Total Sq.Ft.

1,268 Finished Sq.Ft.

No Basement

2 Bedrooms

2 Bathrooms

2 Car Garage

The Hawthorne features an open and airy great room, kitchen, and dining area on the main floor, making it perfect for entertaining. The main floor includes a spacious owner's suite with a luxurious bath. A convenient laundry room and an additional bedroom are also located on the main floor. The Hawthorne offers a slab-on-grade foundation. With 3 different exterior elevations to choose from, the Hawthorne is a stylish and functional rambler that is sure to meet all your needs.