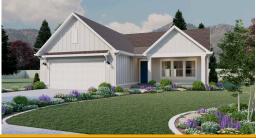

## **Hawthorne**

3 Elevations Available

**1**,268 Total Sq.Ft.

1,268 Finished Sq.Ft.

No Basement

2 Bedrooms

2 Bathrooms

2 Car Garage

The Hawthorne features an open and airy great room, kitchen, and dining area on the main floor, making it perfect for entertaining. The main floor includes a spacious owner's suite with a luxurious bath. A convenient laundry room and an additional bedroom are also located on the main floor. The Hawthorne offers a slab-on-grade foundation. With 3 different exterior elevations to choose from, the Hawthorne is a stylish and functional rambler that is sure to meet all your needs.