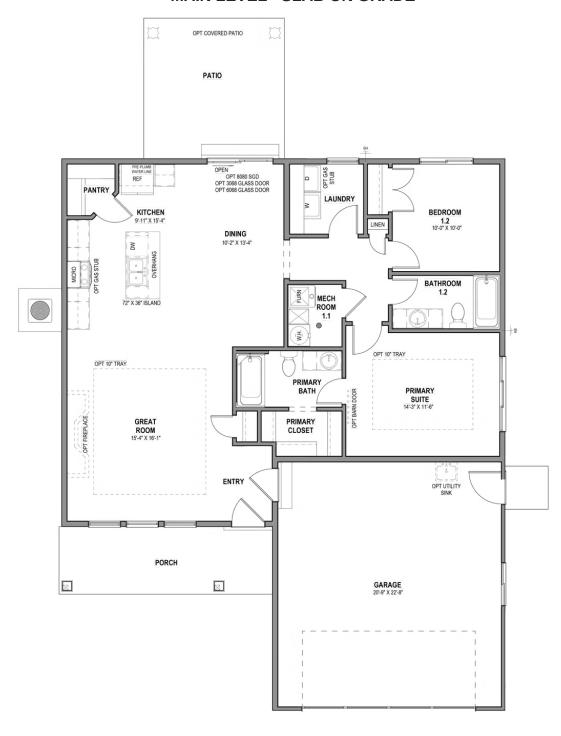

## **Hawthorne**

3 Elevations Available

**1**,268 Total Sq.Ft.

1,268 Finished Sq.Ft.

No Basement

2 Bedrooms

2 Bathrooms

2 Car Garage

The Hawthorne features an open and airy great room, kitchen, and dining area on the main floor, making it perfect for entertaining. The main floor includes a spacious owner's suite with a luxurious bath. A convenient laundry room and an additional bedroom are also located on the main floor. The Hawthorne offers a slab-on-grade foundation. With 3 different exterior elevations to choose from, the Hawthorne is a stylish and functional rambler that is sure to meet all your needs.

## MAIN LEVEL - SLAB ON GRADE