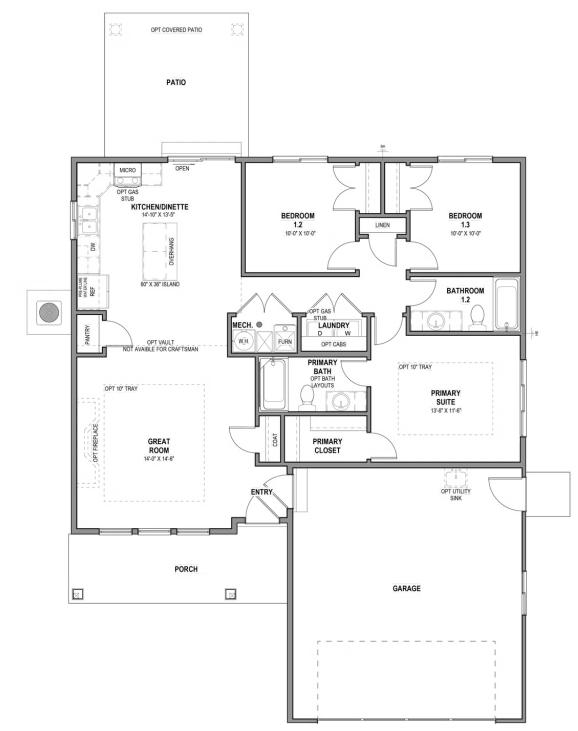

Enjoy your ideal lifestyle in the Hilldale rambler floor plan featuring 3 beds and 2 baths. With an open-concept main living space right when you enter showcasing the family room, kitchen, and dining for everything from cooking, lounging, and socializing with the family. Discover a hallway off the kitchen leading into the bedrooms, laundry, and bathroom. With the bedrooms facing the back of the home and the owner's suite on the other side for a secluded, comfy feel so you can relax and unwind, including an owner's bath and walk-in closet. Each bedroom features large walk-in closets for additional space for your everyday things.