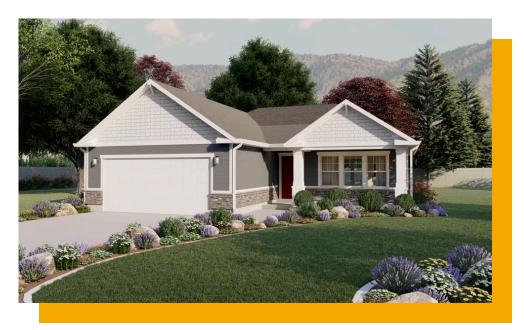

## www.visionaryhomes.com

|                        | ÷                     |
|------------------------|-----------------------|
| Hilldale               |                       |
| 3 Elevations Available |                       |
|                        | 1,263 Total Sq.Ft.    |
| E                      | 1,263 Finished Sq.Ft. |
| í                      | No Basement           |
| <b>—</b>               | 3 Bedrooms            |
| 1                      | 2.5 Bathrooms         |
| 俞                      | 2 Car Garage          |

Enjoy your ideal lifestyle in the Hilldale rambler floor plan featuring 3 beds and 2 baths. With an open-concept main living space right when you enter showcasing the family room, kitchen, and dining for everything from cooking, lounging, and socializing with the family. Discover a hallway off the kitchen leading into the bedrooms, laundry, and bathroom. With the bedrooms facing the back of the home and the owner's suite on the other side for a secluded, comfy feel so you can relax and unwind, including an owner's bath and walk-in closet. Each bedroom features large walk-in closets for additional space for your everyday things.