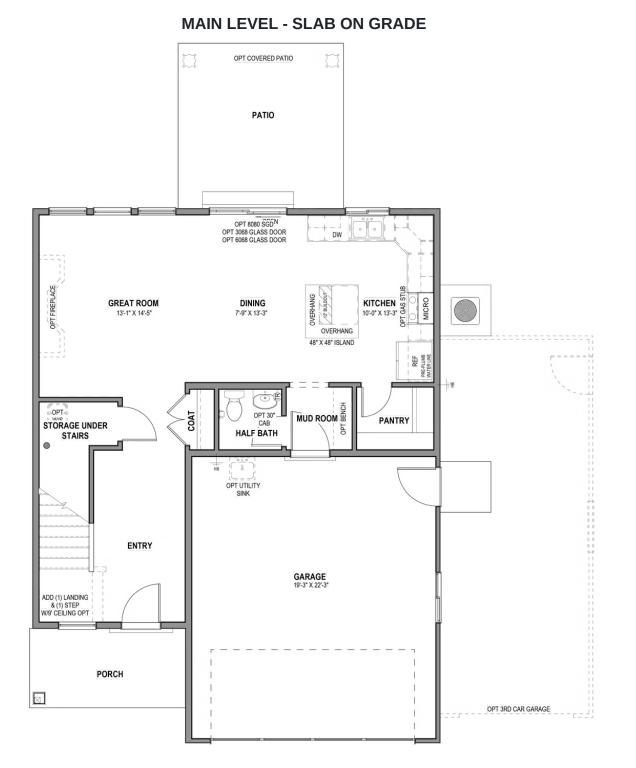

The simplicity of The Madison 2-story floor plan combine with a modern appeal for an overall stylish and functional design. Our Madison floor features 3 beds and 2.5 baths with an open-concept main living area. Featuring a large entrance welcomes you into the home. The flow from the family room into the kitchen and dining space make you feel right at home, with plenty of windows for natural light. A walk-in pantry in the kitchen provides lots of space for storing your kitchen essentials and food. Conveniently located off the garage is a mudroom and powder room. Step upstairs to discover a loft area near an open to below view of the front door, which creates an open and airy feel to the home you'll love. Feel ultimate relaxation when in your owner's suite with a walk-in closet and owner's bath, with two bedrooms, one with a walk-in closet, also upstairs.

## www.visionaryhomes.com

\*Visionary Homes reserves the right to change prices without notice. Approximate square footage and options shown in plan may not be included in base price.