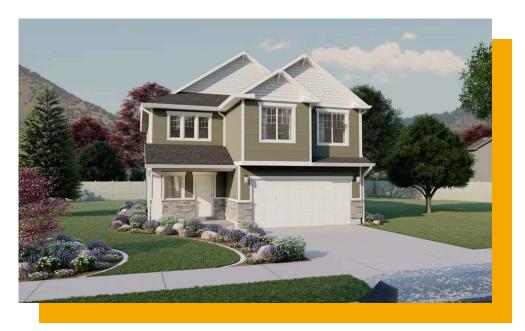

## www.visionaryhomes.com

| Madison                |                       |
|------------------------|-----------------------|
| 3 Elevations Available |                       |
|                        | 1,873 Total Sq.Ft.    |
| E                      | 1,873 Finished Sq.Ft. |
| í                      | No Basement           |
| <b>—</b>               | 3 Bedrooms            |
| 1                      | 2.5 Bathrooms         |
| 貪                      | 2 - 3 Car Garage      |

The simplicity of The Madison 2-story floor plan combine with a modern appeal for an overall stylish and functional design. Our Madison floor features 3 beds and 2.5 baths with an open-concept main living area. Featuring a large entrance welcomes you into the home. The flow from the family room into the kitchen and dining space make you feel right at home, with plenty of windows for natural light. A walk-in pantry in the kitchen provides lots of space for storing your kitchen essentials and food. Conveniently located off the garage is a mudroom and powder room. Step upstairs to discover a loft area near an open to below view of the front door, which creates an open and airy feel to the home you'll love. Feel ultimate relaxation when in your owner's suite with a walk-in closet and owner's bath, with two bedrooms, one with a walk-in closet, also upstairs.