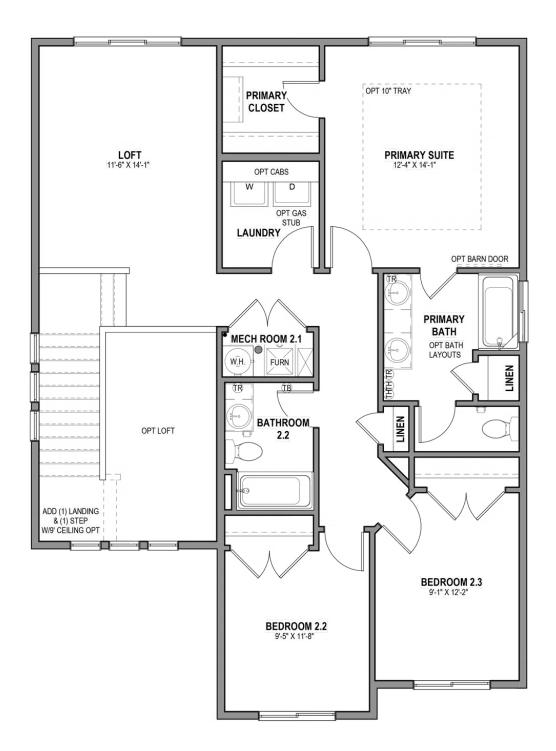

The simplicity of The Madison 2-story floor plan combine with a modern appeal for an overall stylish and functional design. Our Madison floor features 3 beds and 2.5 baths with an open-concept main living area. Featuring a large entrance welcomes you into the home. The flow from the family room into the kitchen and dining space make you feel right at home, with plenty of windows for natural light. A walk-in pantry in the kitchen provides lots of space for storing your kitchen essentials and food. Conveniently located off the garage is a mudroom and powder room. Step upstairs to discover a loft area near an open to below view of the front door, which creates an open and airy feel to the home you'll love. Feel ultimate relaxation when in your owner's suite with a walk-in closet and owner's bath, with two bedrooms, one with a walk-in closet, also upstairs.

## www.visionaryhomes.com

**UPPER LEVEL** 