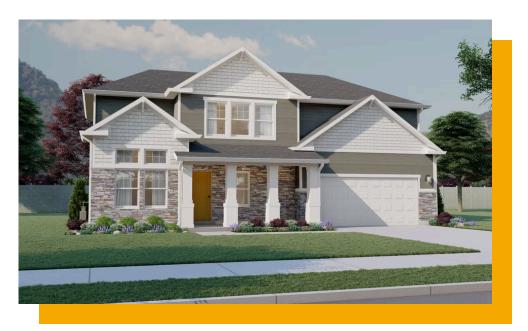

# Redwood

3 Elevations Available

**2**,249 Total Sq.Ft.

2,249 Finished Sq.Ft.

No Basement

3 Bedrooms

2.5 Bathrooms

2 - 3 Car Garage

Open & airy, light & bright, the Redwood design is where you will find warmth and comfort throughout your home. This home floor plan comes with 3 bedrooms, 2.5 bathrooms, and 2,282 total square feet of wonderful space to call your own. As you walk into the Redwood, you are welcomed by beautiful exterior columns with unique and attractive exterior architectural styles available to suit your preference. In the entry of the Redwood, you'll find a Flex room, coat closet and 1/2 bathroom. The main living area and kitchen are open and inviting - perfect for family time and entertaining. The garage entry into the main living area includes a mud room for easy transitioning from outside to inside. The upper level of the Redwood features lots of space, a large loft, 3 bedrooms, and two bathrooms. Connected to the beautiful primary bedroom, you'll be thrilled to find a massive walk-in closet, a spacious primary bathroom, and closet space throughout. The Redwood truly is a floor plan that was designed with you in mind - Built for Living, Built for You.