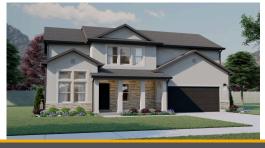

# Redwood

3 Elevations Available

**2**,249 Total Sq.Ft.

2,249 Finished Sq.Ft.

No Basement

3 Bedrooms

2.5 Bathrooms

2 - 3 Car Garage

Open & airy, light & bright, the Redwood design is where you will find warmth and comfort throughout your home. This home floor plan comes with 3 bedrooms, 2.5 bathrooms, and 2,282 total square feet of wonderful space to call your own. As you walk into the Redwood, you are welcomed by beautiful exterior columns with unique and attractive exterior architectural styles available to suit your preference. In the entry of the Redwood, you'll find a Flex room, coat closet and 1/2 bathroom. The main living area and kitchen are open and inviting - perfect for family time and entertaining. The garage entry into the main living area includes a mud room for easy transitioning from outside to inside. The upper level of the Redwood features lots of space, a large loft, 3 bedrooms, and two bathrooms. Connected to the beautiful primary bedroom, you'll be thrilled to find a massive walk-in closet, a spacious primary bathroom, and closet space throughout. The Redwood truly is a floor plan that was designed with you in mind - Built for Living, Built for You.