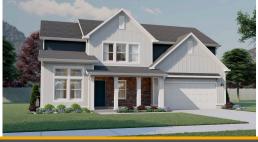

# Redwood

3 Elevations Available

**2**,249 Total Sq.Ft.

2,249 Finished Sq.Ft.

No Basement

3 Bedrooms

2.5 Bathrooms

2 - 3 Car Garage

Open & airy, light & bright, the Redwood design is where you will find warmth and comfort throughout your home. This home floor plan comes with 3 bedrooms, 2.5 bathrooms, and 2,282 total square feet of wonderful space to call your own. As you walk into the Redwood, you are welcomed by beautiful exterior columns with unique and attractive exterior architectural styles available to suit your preference. In the entry of the Redwood, you'll find a Flex room, coat closet and 1/2 bathroom. The main living area and kitchen are open and inviting - perfect for family time and entertaining. The garage entry into the main living area includes a mud room for easy transitioning from outside to inside. The upper level of the Redwood features lots of space, a large loft, 3 bedrooms, and two bathrooms. Connected to the beautiful primary bedroom, you'll be thrilled to find a massive walk-in closet, a spacious primary bathroom, and closet space throughout. The Redwood truly is a floor plan that was designed with you in mind - Built for Living, Built for You.