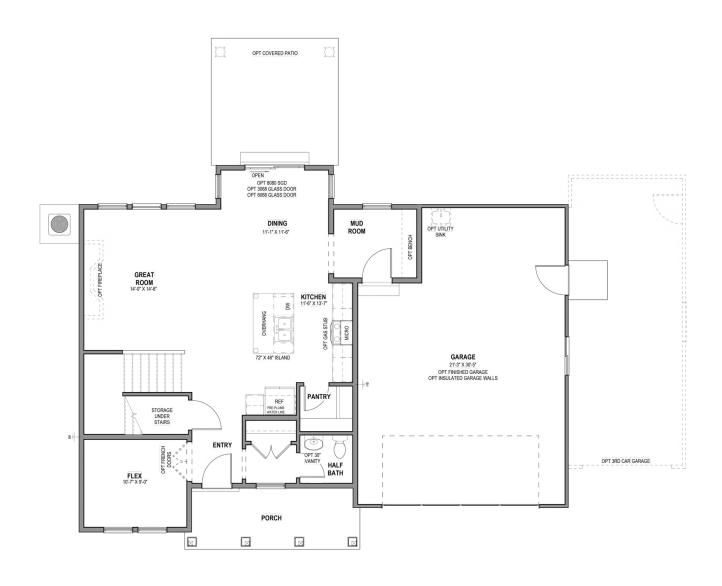

Open & airy, light & bright, the Redwood design is where you will find warmth and comfort throughout your home. This home floor plan comes with 3 bedrooms, 2.5 bathrooms, and 2,282 total square feet of wonderful space to call your own. As you walk into the Redwood, you are welcomed by beautiful exterior columns with unique and attractive exterior architectural styles available to suit your preference. In the entry of the Redwood, you'll find a Flex room, coat closet and 1/2 bathroom. The main living area and kitchen are open and inviting - perfect for family time and entertaining. The garage entry into the main living area includes a mud room for easy transitioning from outside to inside. The upper level of the Redwood features lots of space, a large loft, 3 bedrooms, and two bathrooms. Connected to the beautiful primary bedroom, you'll be thrilled to find a massive walk-in closet, a spacious primary bathroom, and closet space throughout. The Redwood truly is a floor plan that was designed with you in mind - Built for Living, Built for You.

#### MAIN LEVEL - SLAB ON GRADE