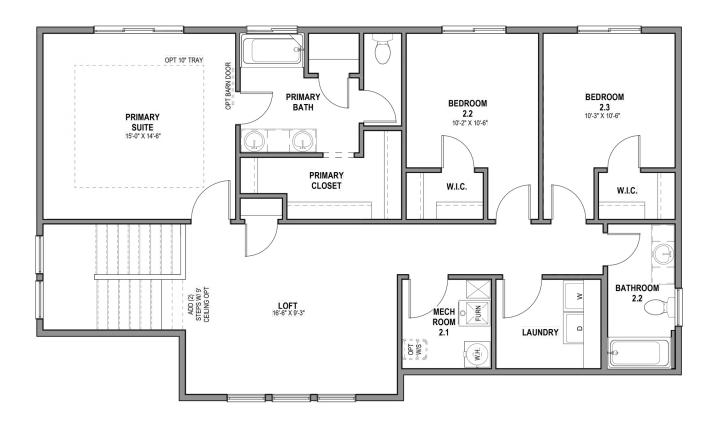

Open & airy, light & bright, the Redwood design is where you will find warmth and comfort throughout your home. This home floor plan comes with 3 bedrooms, 2.5 bathrooms, and 2,282 total square feet of wonderful space to call your own. As you walk into the Redwood, you are welcomed by beautiful exterior columns with unique and attractive exterior architectural styles available to suit your preference. In the entry of the Redwood, you'll find a Flex room, coat closet and 1/2 bathroom. The main living area and kitchen are open and inviting - perfect for family time and entertaining. The garage entry into the main living area includes a mud room for easy transitioning from outside to inside. The upper level of the Redwood features lots of space, a large loft, 3 bedrooms, and two bathrooms. Connected to the beautiful primary bedroom, you'll be thrilled to find a massive walk-in closet, a spacious primary bathroom, and closet space throughout. The Redwood truly is a floor plan that was designed with you in mind - Built for Living, Built for You.

#### **UPPER LEVEL**