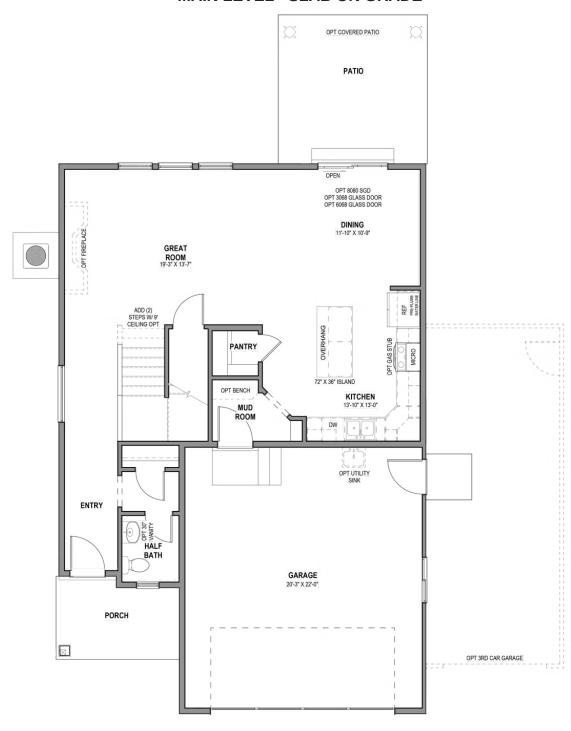

#### **MAIN LEVEL - SLAB ON GRADE**

With a classic interior and exterior design, you and your family will love The Springhill 2-story floor plan. Featuring 3 beds and 2.5 baths, with an open-concept layout on the main level. Gather with family in the family room, kitchen, or dining area for movie nights, dinners spent together, and cooking. A spacious owner's suite upstairs with an owner's bath and large walk-in closet provide the perfect space to relax and unwind. The staircase open to below brings in additional light to the loft space upstairs, near the bedrooms, with a walk-in closet for storing anything from board games to extra towels and blankets.