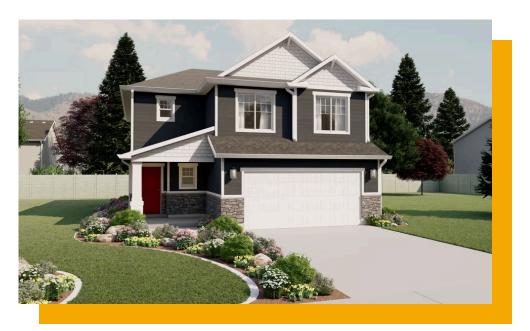

# **Springhill**

3 Elevations Available

**2**,148 Total Sq.Ft.

2,148 Finished Sq.Ft.

No Basement

3 Bedrooms

2.5 Bathrooms

2 - 3 Car Garage

With a classic interior and exterior design, you and your family will love The Springhill 2-story floor plan. Featuring 3 beds and 2.5 baths, with an open-concept layout on the main level. Gather with family in the family room, kitchen, or dining area for movie nights, dinners spent together, and cooking. A spacious owner's suite upstairs with an owner's bath and large walk-in closet provide the perfect space to relax and unwind. The staircase open to below brings in additional light to the loft space upstairs, near the bedrooms, with a walk-in closet for storing anything from board games to extra towels and blankets.