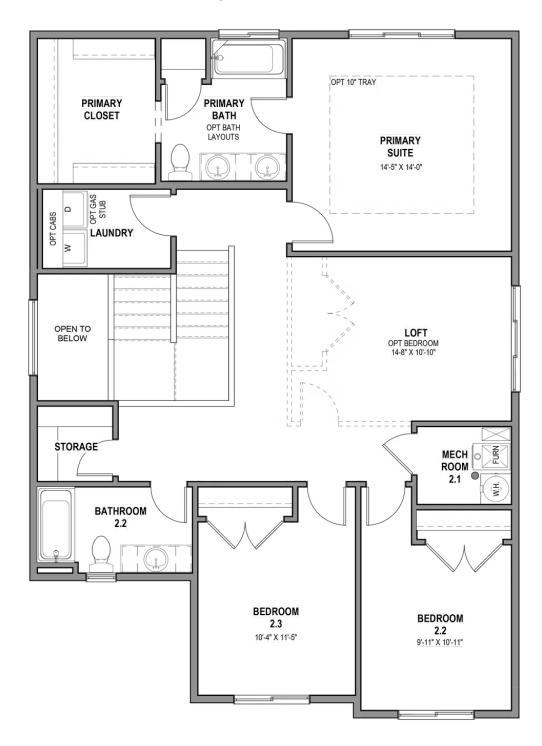

#### **UPPER LEVEL**

With a classic interior and exterior design, you and your family will love The Springhill 2-story floor plan. Featuring 3 beds and 2.5 baths, with an open-concept layout on the main level. Gather with family in the family room, kitchen, or dining area for movie nights, dinners spent together, and cooking. A spacious owner's suite upstairs with an owner's bath and large walk-in closet provide the perfect space to relax and unwind. The staircase open to below brings in additional light to the loft space upstairs, near the bedrooms, with a walk-in closet for storing anything from board games to extra towels and blankets.