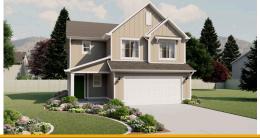

# **Springhill**

3 Elevations Available

**2**,148 Total Sq.Ft.

2,148 Finished Sq.Ft.

No Basement

3 Bedrooms

2.5 Bathrooms

2 - 3 Car Garage

With a classic interior and exterior design, you and your family will love The Springhill 2-story floor plan. Featuring 3 beds and 2.5 baths, with an open-concept layout on the main level. Gather with family in the family room, kitchen, or dining area for movie nights, dinners spent together, and cooking. A spacious owner's suite upstairs with an owner's bath and large walk-in closet provide the perfect space to relax and unwind. The staircase open to below brings in additional light to the loft space upstairs, near the bedrooms, with a walk-in closet for storing anything from board games to extra towels and blankets.