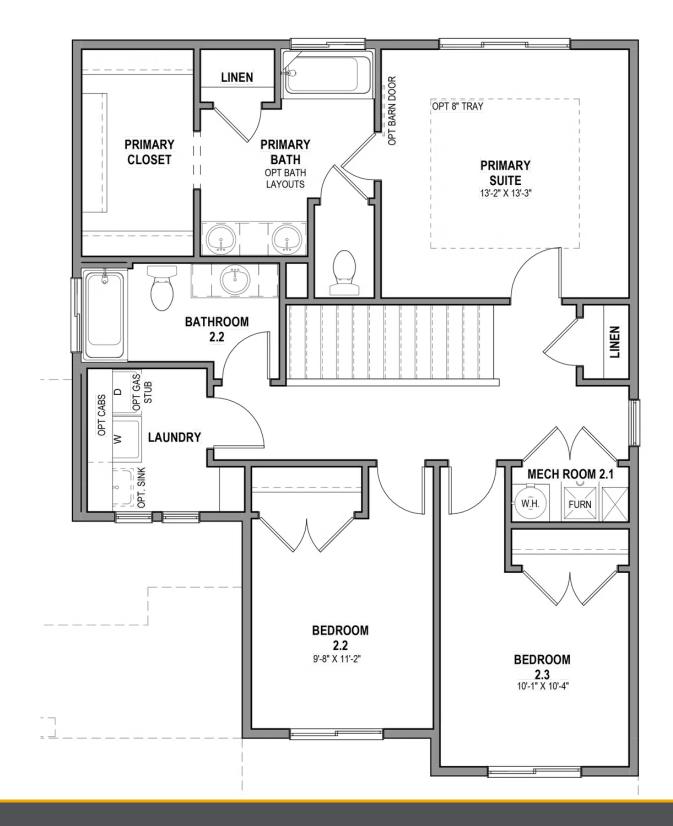

## www.visionaryhomes.com

Welcome to The Blackberry! Step inside from your covered front porch to your entryway, with a half-bath located right off the entrance. Through the hallway, you'll find an openconcept main living space with a great room, dining, and kitchen areas. The staircase is conveniently located near the great room and kitchen. At the top of the stairs sits the entrance to the primary suite, with an ensuite bathroom and a large walk-in closet. Also upstairs you will find an additional linen closet, two additional bedrooms, a shared bathroom, and a laundry room. You'll love every moment spent in this quaint cottage home.

## www.visionaryhomes.com

**UPPER LEVEL** 

\*Visionary Homes reserves the right to change prices without notice. Approximate square footage and options shown in plan may not be included in base price.

435.228.4702 visionaryhomes.com