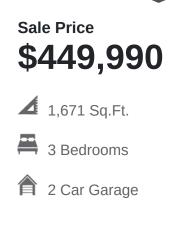

## HOME FEATURES:

- .11 Acre Lot
- Blackberry Floor Plan with Contemporary Elevation
- 3 bedrooms, 2.5 baths, 2 car garage
- Slab on Grade Home
- GE Appliances in Kitchen
- Quartz Countertops in Kitchen & Bathrooms