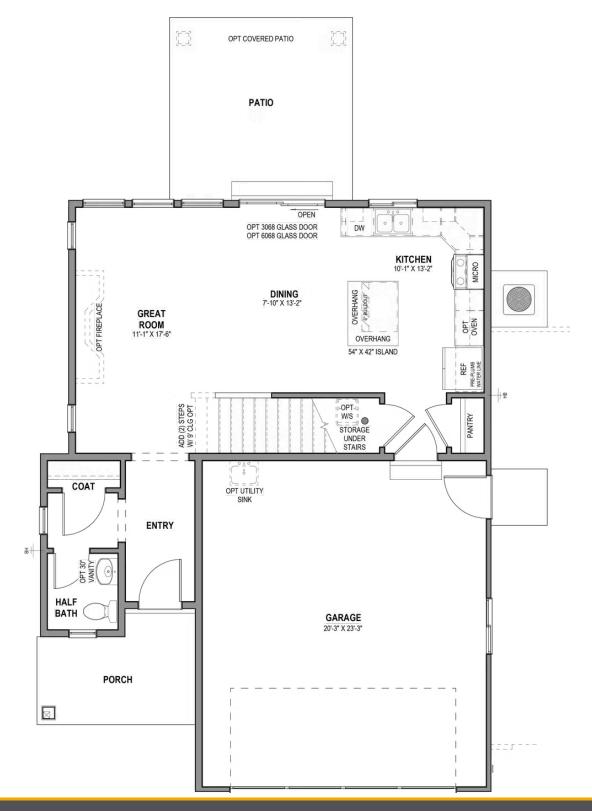

## www.visionaryhomes.com

Welcome to The Blackberry! Step inside from your covered front porch to your entryway, with a half-bath located right off the entrance. Through the hallway, you'll find an openconcept main living space with a great room, dining, and kitchen areas. The staircase is conveniently located near the great room and kitchen. At the top of the stairs sits the entrance to the primary suite, with an ensuite bathroom and a large walk-in closet. Also upstairs you will find an additional linen closet, two additional bedrooms, a shared bathroom, and a laundry room. You'll love every moment spent in this quaint cottage home.

## www.visionaryhomes.com

**UPPER LEVEL** 

\*Visionary Homes reserves the right to change prices without notice. Approximate square footage and options shown in plan may not be included in base price.

435.228.4702 visionaryhomes.com