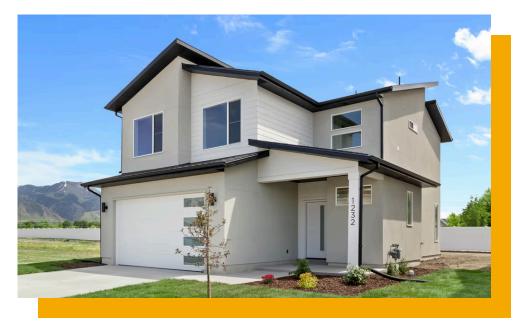

## www.visionaryhomes.com

Welcome to The Blackberry! Step inside from your covered front porch to your entryway, with a half-bath located right off the entrance. Through the hallway, you'll find an openconcept main living space with a great room, dining, and kitchen areas. The staircase is conveniently located near the great room and kitchen. At the top of the stairs sits the entrance to the primary suite, with an ensuite bathroom and a large walk-in closet. Also upstairs you will find an additional linen closet, two additional bedrooms, a shared bathroom, and a laundry room. You'll love every moment spent in this quaint cottage home.

## HOME FEATURES:

- .11 Acre Lot
- Blackberry Floor Plan with Contemporary Elevation
- 3 bedrooms, 2.5 baths, 2 car garage
- Slab on Grade Home
- GE Appliances in Kitchen
- Quartz Countertops in Kitchen & Bathrooms