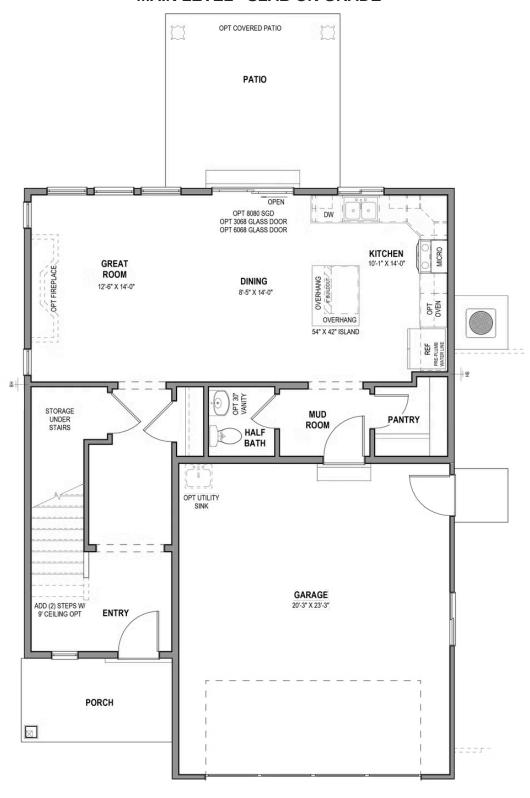

# \$459,990

1,923 Sq.Ft.

1,923 Sq.Ft.

3 Bedrooms

2 Car Garage

Make The Eucalyptus your new home! As you enter the home, you'll find a spacious entryway with a staircase leading upstairs. Through the entry hallway lies the open-concept main living space. The great room boasts lots of windows letting in plenty of natural light. In the kitchen, you'll find a large kitchen island and a walk-in pantry. Off the kitchen sits a mud room and half bath. Go upstairs to find a loft to use as a study space, home office, or play area. Across the hall, you'll find the primary suite with an ensuite bathroom and a large walk-in closet. Also upstairs lies 2 additional bedrooms, both with walk-in closets, a shared bathroom, a laundry room, and a linen closet. You and your family will love making memories in this stunning home!

#### Interior Features:

- 3 Beds, 2.5 Baths, 1,923 Square Feet
- Slab on Grade Home
- GE Appliances in Kitchen
- Quartz Countertops in Kitchen & Bathrooms
- Tile Backsplash in Kitchen
- Silver Hardware in Kitchen & Bathrooms

### **MAIN LEVEL - SLAB ON GRADE**