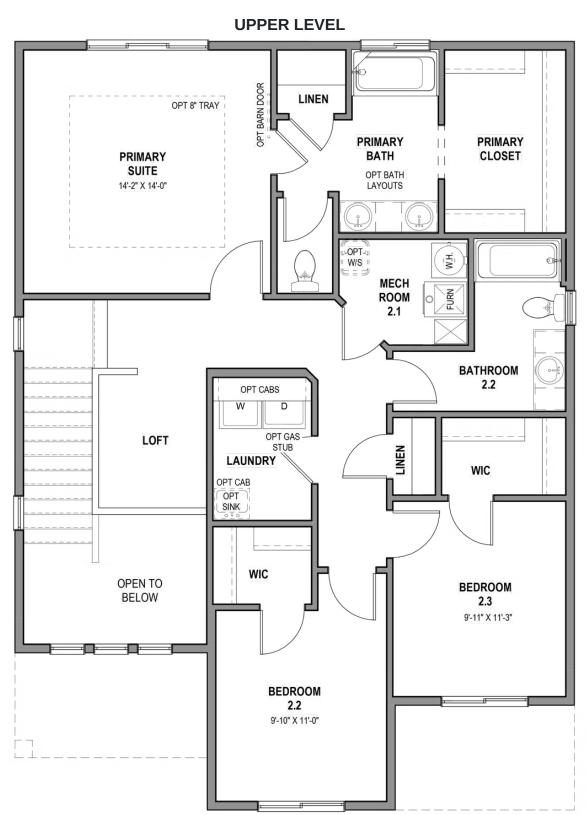

# \$459,990

1,923 Sq.Ft.

1,923 Sq.Ft.

3 Bedrooms

2 Car Garage

Make The Eucalyptus your new home! As you enter the home, you'll find a spacious entryway with a staircase leading upstairs. Through the entry hallway lies the open-concept main living space. The great room boasts lots of windows letting in plenty of natural light. In the kitchen, you'll find a large kitchen island and a walk-in pantry. Off the kitchen sits a mud room and half bath. Go upstairs to find a loft to use as a study space, home office, or play area. Across the hall, you'll find the primary suite with an ensuite bathroom and a large walk-in closet. Also upstairs lies 2 additional bedrooms, both with walk-in closets, a shared bathroom, a laundry room, and a linen closet. You and your family will love making memories in this stunning home!

#### Interior Features:

- 3 Beds, 2.5 Baths, 1,923 Square Feet
- Slab on Grade Home
- GE Appliances in Kitchen
- Quartz Countertops in Kitchen & Bathrooms
- Tile Backsplash in Kitchen
- Silver Hardware in Kitchen & Bathrooms