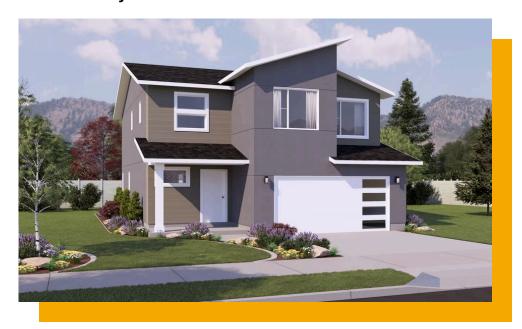

# \$459,990

1,923 Sq.Ft.

1,923 Sq.Ft.

3 Bedrooms

2 Car Garage

Make The Eucalyptus your new home! As you enter the home, you'll find a spacious entryway with a staircase leading upstairs. Through the entry hallway lies the open-concept main living space. The great room boasts lots of windows letting in plenty of natural light. In the kitchen, you'll find a large kitchen island and a walk-in pantry. Off the kitchen sits a mud room and half bath. Go upstairs to find a loft to use as a study space, home office, or play area. Across the hall, you'll find the primary suite with an ensuite bathroom and a large walk-in closet. Also upstairs lies 2 additional bedrooms, both with walk-in closets, a shared bathroom, a laundry room, and a linen closet. You and your family will love making memories in this stunning home!

#### **Exterior Features:**

- .11 Acre Lot
- Eucalyptus Floor Plan with Contemporary Elevation
- 2 Car Garage
- · Stucco and Stone Materials on Exterior