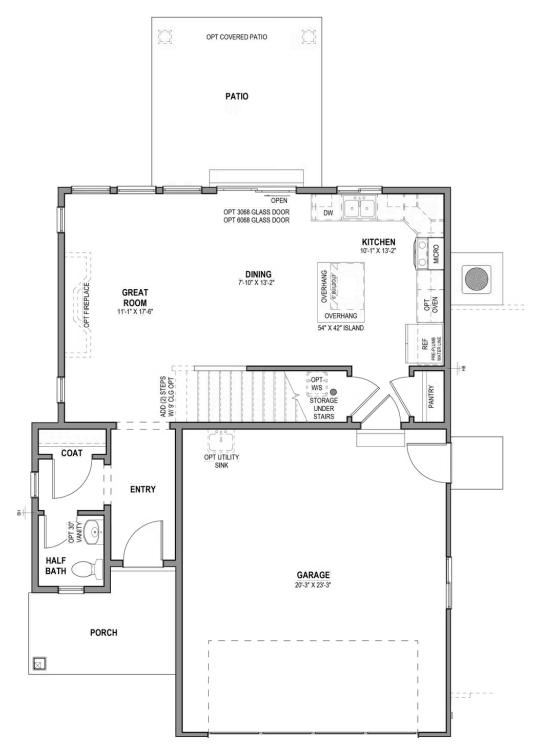

Welcome to The Blackberry! Step inside from your covered front porch to your entryway, with a half-bath located right off the entrance. Through the hallway, you'll find an openconcept main living space with a great room, dining, and kitchen areas. The staircase is conveniently located near the great room and kitchen. At the top of the stairs sits the entrance to the primary suite, with an ensuite bathroom and a large walk-in closet. Also upstairs you will find an additional linen closet, two additional bedrooms, a shared bathroom, and a laundry room. You'll love every moment spent in this quaint cottage home.

## www.visionaryhomes.com

\*Visionary Homes reserves the right to change prices without notice. Approximate square footage and options shown in plan may not be included in base price.

435.228.4702 visionaryhomes.com