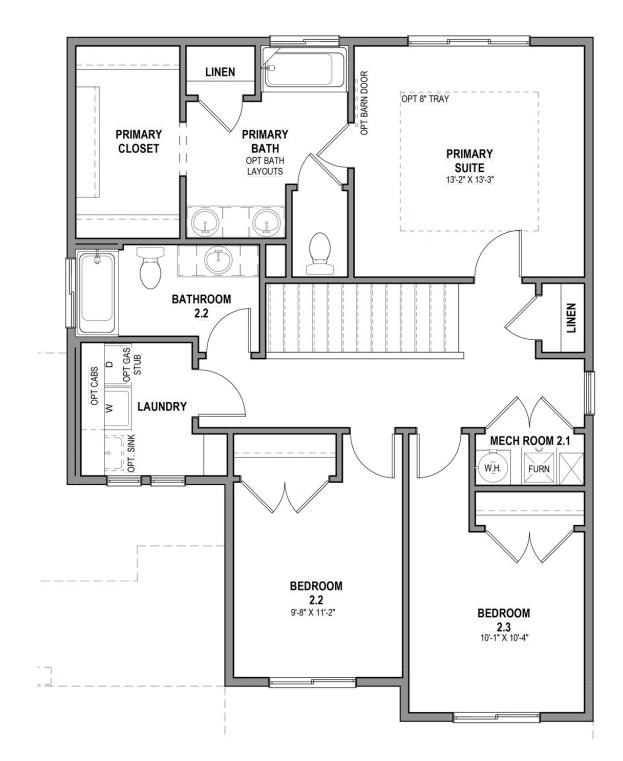

Welcome to The Blackberry! Step inside from your covered front porch to your entryway, with a half-bath located right off the entrance. Through the hallway, you'll find an openconcept main living space with a great room, dining, and kitchen areas. The staircase is conveniently located near the great room and kitchen. At the top of the stairs sits the entrance to the primary suite, with an ensuite bathroom and a large walk-in closet. Also upstairs you will find an additional linen closet, two additional bedrooms, a shared bathroom, and a laundry room. You'll love every moment spent in this quaint cottage home.

## www.visionaryhomes.com

**UPPER LEVEL** 

\*Visionary Homes reserves the right to change prices without notice. Approximate square footage and options shown in plan may not be included in base price.