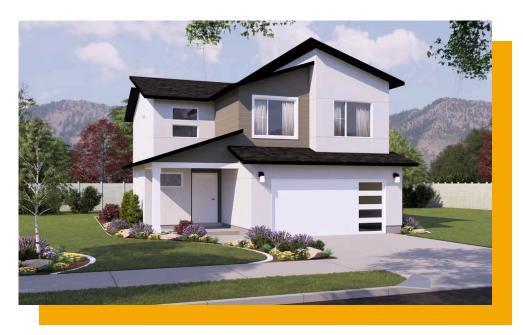

## www.visionaryhomes.com

| Blackberry             |                       |
|------------------------|-----------------------|
| 3 Elevations Available |                       |
|                        | 1,672 Total Sq.Ft.    |
| E                      | 1,672 Finished Sq.Ft. |
| í                      | No Basement           |
|                        | 3 Bedrooms            |
| 1                      | 2.5 Bathrooms         |
| 俞                      | 2 Car Garage          |

Welcome to The Blackberry! Step inside from your covered front porch to your entryway, with a half-bath located right off the entrance. Through the hallway, you'll find an openconcept main living space with a great room, dining, and kitchen areas. The staircase is conveniently located near the great room and kitchen. At the top of the stairs sits the entrance to the primary suite, with an ensuite bathroom and a large walk-in closet. Also upstairs you will find an additional linen closet, two additional bedrooms, a shared bathroom, and a laundry room. You'll love every moment spent in this quaint cottage home.